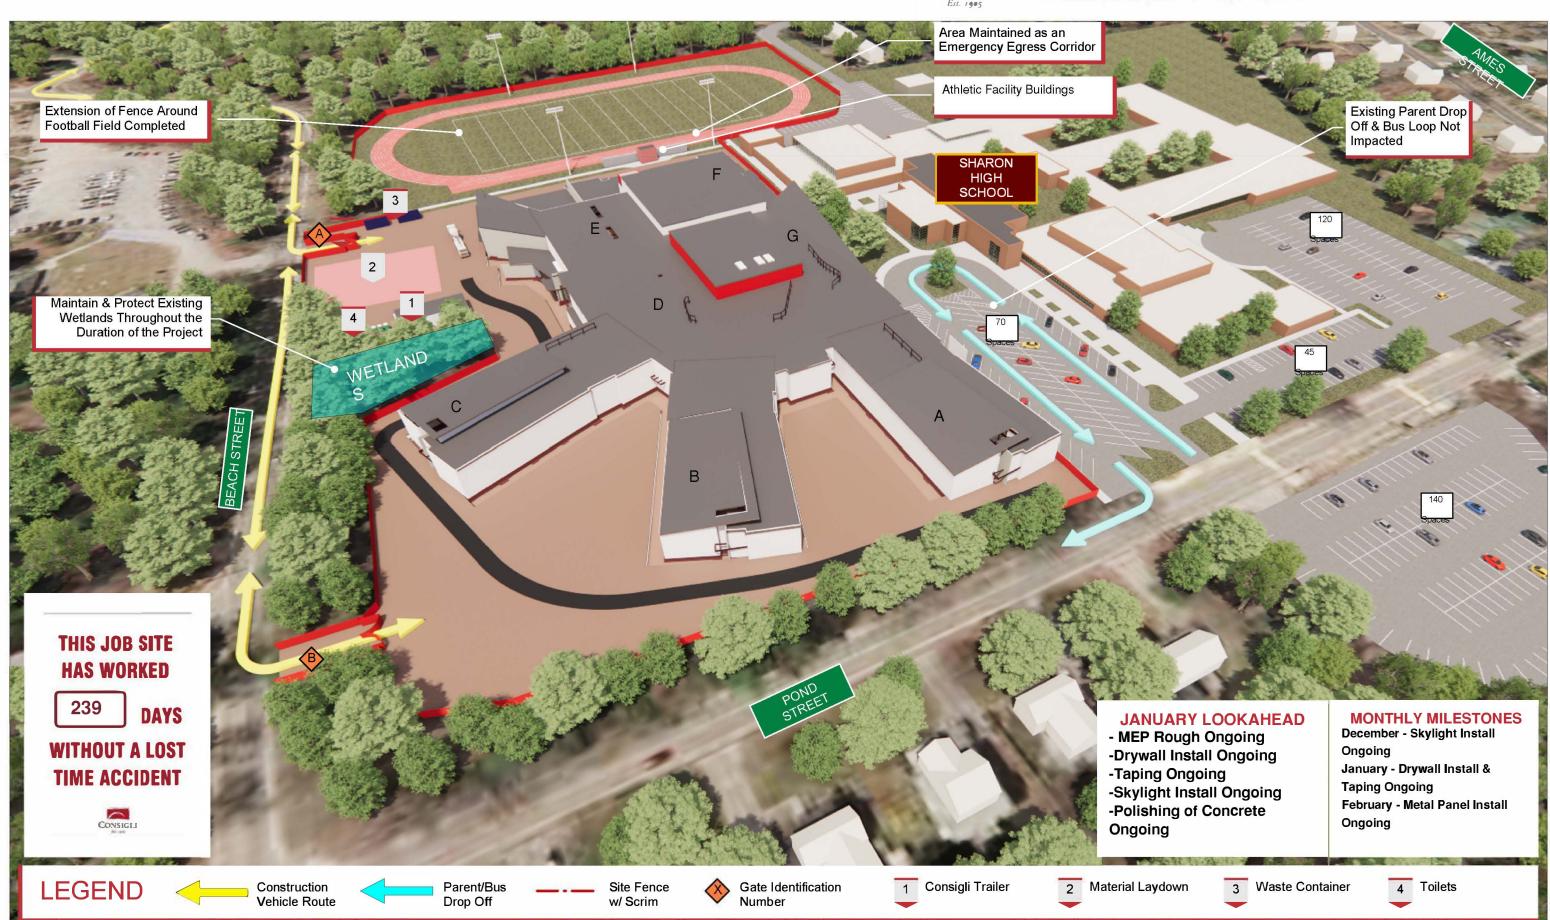

## **Sharon High School**

## **LOGISTICS UPDATE**

|                                                                          |                                           |             |         |                     |   |      |           |    |    |         |                                       |          |         |       |          | 1    |     |     |                                               |          |       |                                       |   |                                       |                                         |     |   |
|--------------------------------------------------------------------------|-------------------------------------------|-------------|---------|---------------------|---|------|-----------|----|----|---------|---------------------------------------|----------|---------|-------|----------|------|-----|-----|-----------------------------------------------|----------|-------|---------------------------------------|---|---------------------------------------|-----------------------------------------|-----|---|
|                                                                          |                                           | LOOK AHEA   | AD SCHE | DULE                |   |      |           |    |    |         |                                       |          |         |       |          |      |     |     |                                               |          |       |                                       |   |                                       |                                         |     |   |
|                                                                          |                                           |             | 1/      | /17/2022            |   |      |           |    |    |         |                                       |          |         |       |          |      |     |     |                                               |          |       |                                       |   |                                       |                                         |     |   |
| Description of Work                                                      | Notes                                     | P6 Activity | %       | Responsibility      |   | 1/18 | 1/19 1/20 |    |    | 23 1/24 | 1/25                                  | 1/26     | 1/27 1/ | 28 1/ | /29 1/30 | 1/31 | 2/1 | 2/2 |                                               |          | 5 2/6 |                                       |   |                                       | 2/10 2/1                                |     |   |
| SCHOOL SCHEDULE                                                          |                                           | Code        | Comp    |                     | M | Т    | W TR      | FR | SS | M       | Т                                     | W        | TR F    | R     | S S      | M    | Т   | W   | TR FI                                         | R S      | S     | M                                     | Т | W                                     | TR FR                                   | ₹ S | S |
| MILESTONES                                                               |                                           |             |         |                     |   |      |           |    |    |         |                                       |          |         |       |          |      |     |     |                                               |          |       |                                       |   |                                       |                                         |     |   |
| F 1st floor (continuing education) inwall inspections complete           |                                           |             |         |                     |   |      |           | Х  |    |         |                                       |          |         |       |          |      |     |     |                                               |          |       |                                       |   |                                       |                                         |     |   |
| G 2nd Floor north of Aud inwall inspections complete                     |                                           |             |         |                     |   |      |           |    |    |         |                                       |          | X       |       |          | -    |     |     |                                               | ,        |       | -                                     |   |                                       |                                         |     |   |
| G 1st Floor north of Aud inwall inspections complete  HOLIDAYS           |                                           |             |         |                     |   |      |           |    |    |         |                                       |          |         |       |          |      |     |     | , <u>, , , , , , , , , , , , , , , , , , </u> |          |       |                                       |   |                                       |                                         |     |   |
| ML King Jr Day                                                           |                                           |             |         |                     | Х |      |           |    |    |         |                                       |          |         |       |          |      |     |     |                                               |          |       |                                       |   |                                       |                                         |     |   |
| WEATHER MOCK UP                                                          |                                           |             |         |                     |   |      |           |    |    |         |                                       |          |         |       |          |      |     |     |                                               |          |       |                                       |   |                                       |                                         |     |   |
| Window Testing                                                           | Date TBD                                  |             |         | Consigli/PMA        |   |      |           |    |    |         |                                       |          |         |       |          |      |     |     |                                               |          |       |                                       |   |                                       |                                         |     |   |
| Install Metal Panels                                                     |                                           |             |         | Riggs               |   |      |           |    |    |         |                                       |          |         |       |          |      |     |     |                                               |          |       |                                       |   |                                       |                                         |     |   |
| SITE UTILITIES                                                           |                                           |             |         |                     |   |      |           |    |    |         |                                       |          |         |       |          |      |     |     |                                               |          |       |                                       |   |                                       |                                         |     |   |
| Continual check in with Eversource for gas service                       |                                           |             |         | Eversource          |   |      |           |    |    |         |                                       |          |         |       |          |      |     |     |                                               |          |       |                                       |   |                                       |                                         |     |   |
| Install Conduit & transformer pads                                       |                                           |             |         | Griffin             |   |      |           |    |    |         |                                       |          |         |       |          |      |     |     |                                               |          |       | -                                     | 1 |                                       |                                         |     |   |
| Install Remaining conduit for athletic facility  FOOTBALL FIELD          |                                           |             |         | MAK                 |   |      |           |    |    |         |                                       |          |         |       |          |      |     |     |                                               |          |       |                                       |   |                                       |                                         |     |   |
| Form and install rebar for pressbox footings                             | Press box footings                        |             |         | Riggs               |   |      |           |    |    |         |                                       |          |         |       |          |      |     |     |                                               |          |       |                                       |   |                                       |                                         |     |   |
| Place pressbox footings                                                  | on hold - pending re-                     |             |         | Riggs               |   |      |           |    |    |         |                                       |          |         |       |          |      |     |     |                                               |          |       |                                       |   |                                       |                                         |     |   |
| Form Piers at pressbox footings                                          | design                                    |             |         | Riggs               |   |      |           |    |    |         |                                       |          |         |       |          |      |     |     |                                               |          |       | $\vdash$                              |   |                                       |                                         |     |   |
| Place piers at pressbox footings                                         |                                           |             |         | Riggs               |   |      |           |    |    |         |                                       |          |         |       |          |      |     |     |                                               |          |       |                                       |   |                                       |                                         |     |   |
| Back fill pressbox footings                                              |                                           |             |         | Vinagro             |   |      |           |    |    |         |                                       |          |         |       |          |      |     |     |                                               |          |       |                                       |   |                                       |                                         |     |   |
| ATHLETIC FACILITY                                                        |                                           |             |         | Farnandaa           |   |      |           |    |    |         |                                       |          |         |       |          |      |     |     |                                               |          |       |                                       |   |                                       |                                         |     |   |
| Install Interior CMU Walls at Concession Stand & Bathrooms               | PENDING COORDINATION AND                  |             |         | Fernandes           |   |      |           |    |    |         |                                       |          |         |       |          | -    |     |     |                                               |          |       | -                                     |   |                                       |                                         |     |   |
| MEP Rough in CMU walls                                                   | TRUSS DESIGN                              |             |         | MEP Trades          |   |      |           |    |    |         |                                       |          |         |       |          |      |     |     |                                               |          |       | _                                     |   |                                       |                                         |     |   |
| Instal Vapor Barrier & Mesh Place Slabs                                  |                                           |             |         | Riggs<br>Riggs      |   |      |           |    |    |         |                                       |          |         |       |          |      |     |     |                                               |          |       | -                                     |   |                                       |                                         |     |   |
| INTERIOR FITOUT/OH ROUGH/FINISHES                                        |                                           |             |         | 11.995              |   |      |           |    |    |         |                                       |          |         |       |          |      |     |     |                                               |          |       |                                       |   |                                       |                                         |     |   |
| Building C                                                               |                                           |             |         |                     |   | V    | V         | V  |    | V       | \ \ \ \ \ \ \ \ \ \ \ \ \ \ \ \ \ \ \ | N/       | Y,      | V     |          |      |     |     |                                               |          |       |                                       |   |                                       |                                         |     |   |
| Install wall tile corridors & bathrooms                                  | Second Floor                              |             |         | High Point          | X | X    | XX        | X  |    | X       | X                                     | X        | X       | X     |          | -    |     |     |                                               |          |       | -                                     |   |                                       |                                         |     |   |
| Install Ceiling grid                                                     | Second Floor Classrooms                   |             |         | K&K                 | X | Х    | XX        |    |    |         |                                       |          |         |       |          |      |     |     |                                               |          |       |                                       |   |                                       |                                         |     |   |
| Install MEP Drops to grid Prime and first coat walls                     | Second Floor<br>First Floor               |             |         | MEP Trades          |   | V    | VV        |    |    | X       | X                                     | X        | X       | X     |          | X    | X   | X   | XX                                            |          |       | -                                     |   |                                       |                                         |     |   |
| Install wall tile corridors & bathrooms                                  | First Floor                               |             |         | King<br>High Point  |   | ^    | ^ ^       | ^  |    | X       | X                                     | X        | X       | X     |          | X    | X   | X   | XX                                            |          |       | _                                     |   |                                       |                                         |     |   |
| Install Ceiling grid                                                     | First Floor - Classrooms                  |             |         | K&K                 |   |      |           | X  |    | X       | X                                     | X        | X       | X     |          |      |     |     |                                               |          |       |                                       |   |                                       |                                         |     |   |
| Install MEP Drops to grid                                                | First Floor                               |             |         | MEP Trades          |   |      |           |    |    | X       | X                                     | X        | X       | X     |          | V    |     | V   | V                                             | ,        |       | \ \ \ \ \ \ \ \ \ \ \ \ \ \ \ \ \ \ \ |   | \ \ \ \ \ \ \ \ \ \ \ \ \ \ \ \ \ \ \ | - V                                     |     |   |
| Install Ceiling grid in high hallway ceilings Install Casework           | 2nd Floor Early February                  |             |         | K&K<br>NEIS         |   |      |           |    |    |         |                                       |          |         |       |          | X    | X   | X   | XX                                            |          |       | X                                     | X | X                                     | XX                                      |     |   |
| Building D                                                               | Larry 1 cordary                           |             |         | INEIO               |   |      |           |    |    |         |                                       |          |         |       |          |      |     |     |                                               |          |       |                                       |   |                                       |                                         |     |   |
| Tape Walls                                                               | Second Floor                              |             |         | Century             | X | Х    | X X       | X  |    | X       |                                       |          |         |       |          |      |     |     |                                               |          |       |                                       |   |                                       |                                         |     |   |
| Prime and first coat walls Install wall tile bathrooms                   | Second Floor<br>Second Floor              |             |         | King<br>High Point  |   |      |           |    |    | X       | X                                     | <u> </u> | X       | X     |          | -    |     |     |                                               |          |       | -                                     |   |                                       |                                         |     |   |
| Install Ceiling Grid                                                     | Second Floor                              |             |         | K&K                 |   |      |           |    |    | ^       | ^                                     | ^        | ^ /     | ^     |          |      |     |     |                                               |          |       | X                                     | X | X                                     | XX                                      |     |   |
| Tape Walls                                                               | First Floor                               |             |         | Century             | X | Х    | X X       | X  |    | X       | Х                                     | Х        | X       | X     |          |      |     |     |                                               |          |       |                                       |   |                                       |                                         |     |   |
| Prime and first coat walls                                               | First Floor                               |             |         | King                | X | X    | X X       | X  |    |         |                                       |          |         |       |          |      |     |     | V \                                           | ,        |       | \ \ \ \ \ \ \ \ \ \ \ \ \ \ \ \ \ \ \ |   | V                                     | V V                                     |     |   |
| Install Ceiling Grid Polish Concrete on 2nd floor around stair 3 opening | First Floor Second Floor                  |             |         | K&K<br>Kaloutas     |   |      |           |    |    |         |                                       |          |         |       |          | -    |     |     | X X                                           |          |       | X                                     | X | X                                     | X X                                     |     |   |
| Polish Concrete in STEAM room                                            | Second Floor                              |             |         | Kaloutas            |   |      |           |    |    |         |                                       |          | 7       | X     |          |      |     |     |                                               |          |       |                                       |   | , ,                                   |                                         |     |   |
| Building E Polish Concrete on Second Floor                               | Socond Floor                              |             |         | Kalautaa            |   |      |           |    |    |         |                                       |          |         |       |          |      |     | V   | Y                                             | ,        |       | V                                     | Y | Y                                     | XX                                      | ,   |   |
| Tape Walls                                                               | Second Floor<br>Second Floor              |             |         | Kaloutas<br>Century |   |      |           |    |    | X       | X                                     | X        | X       | X     |          | X    | X   | X   | <u>^</u> X X                                  | <u> </u> |       | X                                     | ^ | ^                                     | ^ \ \ \ \ \ \ \ \ \ \ \ \ \ \ \ \ \ \ \ |     |   |
| Install Ceiling Grid                                                     | Second Floor                              |             |         | K&K                 |   |      |           |    |    |         |                                       |          |         |       |          |      |     | , , |                                               |          |       |                                       |   |                                       |                                         |     |   |
| Prime and first coat walls                                               | Second Floor                              |             |         | King                |   |      |           |    |    | V       |                                       |          |         |       |          |      |     |     |                                               |          |       |                                       |   |                                       |                                         |     |   |
| Install Stair 5 Place Stair Treads - Stair 5                             | Dining Commons Stair Dining Commons Stair |             |         | Berlin Steel Riggs  | X | X    | XXX       | X  |    | X       |                                       | X        |         |       |          |      |     |     |                                               |          |       | -                                     |   |                                       |                                         |     |   |
| Install ductwork -Wellness & Weight room area                            | First Floor                               |             |         | Riggs<br>Apex       | X | Χ    | XX        | X  |    | X       | X                                     | ^        | X       | X     |          |      |     |     |                                               |          |       |                                       |   |                                       |                                         |     |   |
| Install ductwork - Kitchen & Dining Commons                              | First Floor                               |             |         | Apex                | X | Χ    | X X       | X  |    | X       | X                                     | X        | X       | X     |          |      |     |     |                                               |          |       |                                       |   |                                       |                                         |     |   |
| Electrical/Fire Alarm/TelData Inwall Rough                               | First Floor                               |             |         | Griffin             |   |      |           |    |    |         |                                       |          |         |       |          |      |     |     |                                               |          |       |                                       |   |                                       |                                         |     |   |
| Inwall Inspections complete Insulate and board walls                     | First Floor First Floor                   |             |         | All Trades Century  | X | X    | XX        | X  |    | X       | X                                     | X        |         |       |          | -    | +   |     |                                               |          |       | -                                     | 1 |                                       |                                         |     |   |
| III SUIALE AI IU DUAIU WAIIS                                             | FIISL FIUUI                               | 1           |         | Century             | ^ | _ ^  | ^   X     | ^  |    | ^       | _ ^                                   | _ ^      |         |       |          |      |     |     |                                               |          |       |                                       |   |                                       |                                         |     |   |