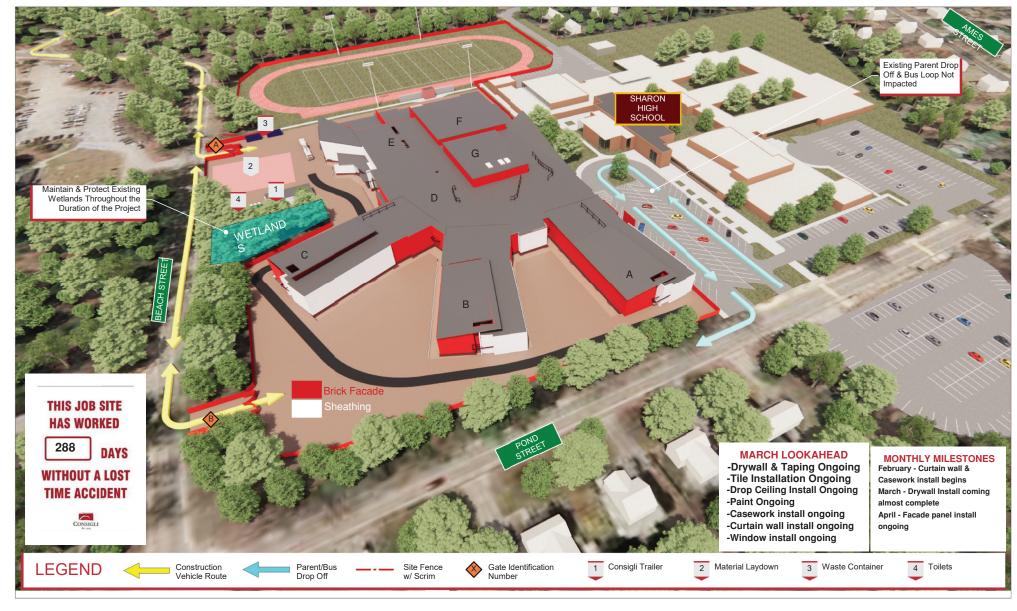

## 4 Week Look Ahead Schedule

- •Temporary heaters are running. See enclosed notice.
- •Major mechanical equipment (RTU's etc.) is stored locally and scheduled for installation over the coming weeks.
- •Overhead & in wall MEP rough-in is ongoing at multiple areas.
- •Interior light gauge metal framing is nearing completion. In wall inspections are ongoing. Wall close-in is ongoingbut targeted to be completed over the next month. Drywall finishing is ongoing.
- •Finishes including paint, tile, concrete polishing & ceiling grid installation are ongoing.
- •Air vapor barrier installation is ongoing but nearing completion. Installation of veneer masonry is ongoing but nearing completion. Installation of exterior panel (sub-girt & insulation) is ongoing.
- •Skylight installation is complete.
- •Window installation has started & testing is ongoing.
- •Casework installation is targeted to begin in February.
- •See attached progress update.
- •See attached for details & complete look ahead schedule.

Visit the Sharon HS Building website for more project information: https://www.shsbuilding.com/

Town of

**SHARON** 