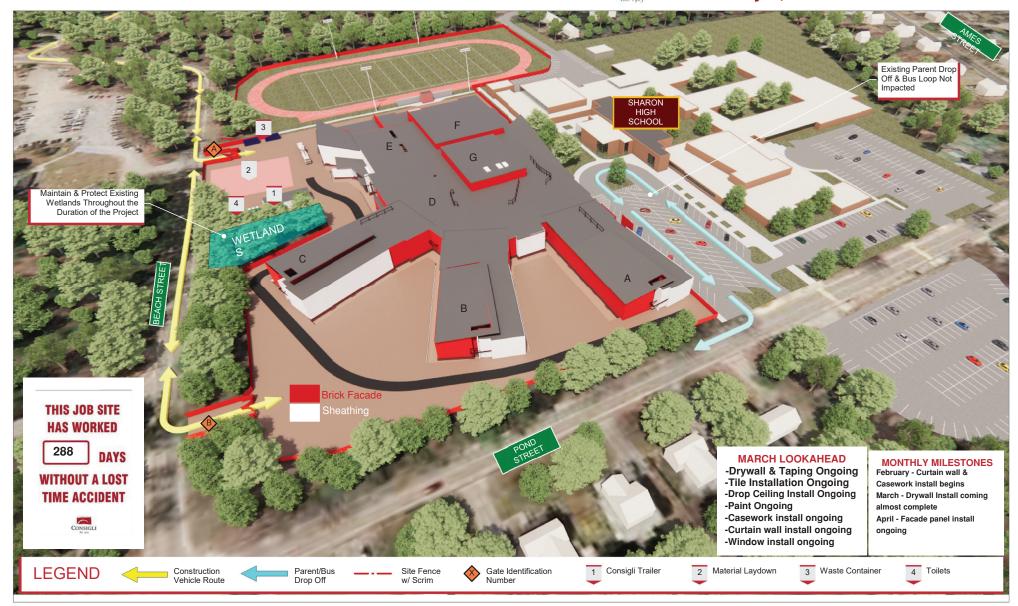

## 4 Week Look Ahead Schedule

- Temporary heaters are running. See enclosed notice.
- Major mechanical equipment (RTU's etc.) is stored locally and installation is ongoing.
- Overhead & in wall MEP rough-in is ongoing at multiple areas.
- Interior light gauge metal framing is nearing completion. In wall inspections are ongoing. Wall close-in is ongoing- targeted to be completed by late March. Drywall finishing is ongoing.
- Finishes including paint, tile, concrete polishing & ceiling grid installation are ongoing.
- Air vapor barrier installation is ongoing but nearing completion. Installation of veneer masonry is ongoing but nearing completion. Installation of exterior panel (sub-girt & insulation) is ongoing.
- Skylight installation is complete.
- Window installation has started & testing is ongoing.
- Casework installation is targeted to begin in late February.
- See attached progress update.
- See attached for details & complete look ahead schedule.

Visit the Sharon HS Building website for more project information: https://www.shsbuilding.com/