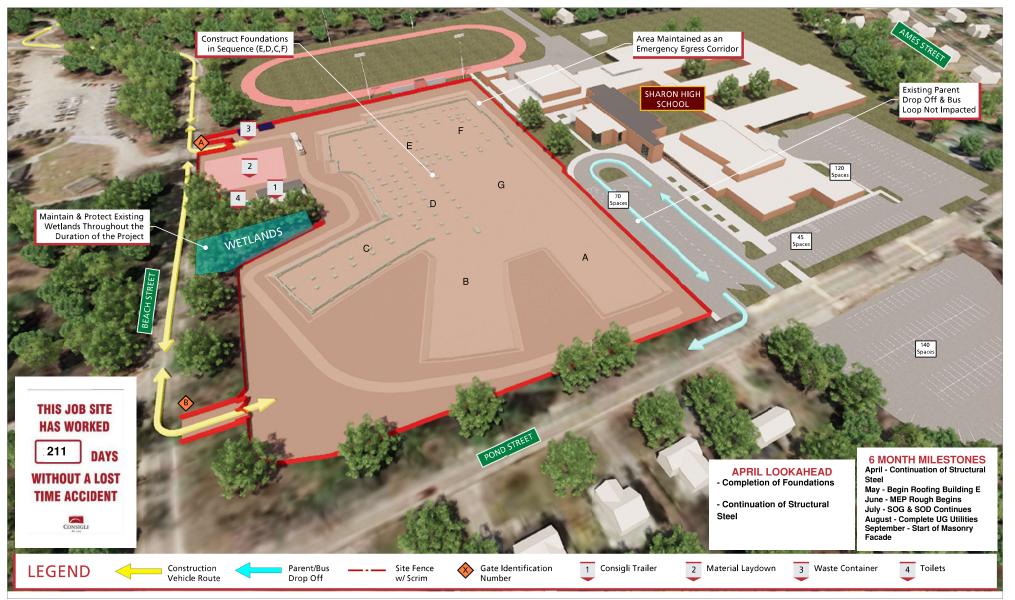

## 4 Week Look Ahead Schedule 03/01/2021

- Upcoming Activities Include:
  - o Prep & place building foundations
  - Dampproof, insulate & backfill foundations
  - o Install elec. ductbank, water & fire services
  - O Structural steel begins in mid to late March
  - See attached progress update
  - See attached for details & complete look ahead schedule

## **Sharon High School**

## SHARON HS PROGRESS UPDATE MARCH 2021

|                                                                                       | II.                 | LOOK AHEAD SCHEDULE<br>3/1/2021 |          |          |          |           |           |     |          |          |          |   |            |   |      |           |           |           |           |            |            |      |           |           |           |           |   |            |   |           |
|---------------------------------------------------------------------------------------|---------------------|---------------------------------|----------|----------|----------|-----------|-----------|-----|----------|----------|----------|---|------------|---|------|-----------|-----------|-----------|-----------|------------|------------|------|-----------|-----------|-----------|-----------|---|------------|---|-----------|
| Description of Work Notes                                                             | P6 Activity<br>Code | Responsibility                  | 3/1<br>M | 3/2<br>T | 3/3<br>W | 3/4<br>TR | 3/5<br>TR | 3/6 | 3/7<br>S | 3/8<br>M | 3/9<br>T |   | 3/11<br>TR |   | 3/13 | 3/14<br>S | 3/15<br>M | 3/16<br>T | 3/17<br>W | 3/18<br>TR | 3/19<br>TR | 3/20 | 3/21<br>S | 3/22<br>M | 3/23<br>T | 3/24<br>W |   | 3/26<br>TR |   | 3/28<br>S |
| SCHOOL SCHEDULE                                                                       |                     |                                 |          |          |          |           |           |     |          |          |          |   |            |   |      |           |           |           |           |            |            |      |           |           |           |           |   |            |   |           |
| Students onsite in school session                                                     |                     | SHARON HS                       | Х        | Χ        |          | Χ         | Χ         |     |          | Χ        | Χ        |   | Χ          | Χ |      |           | Χ         | Χ         |           | Χ          | Х          |      |           | Х         | Χ         |           | Χ | Χ          |   |           |
| Fully remote day                                                                      |                     | SHARON HS                       |          |          | Χ        |           |           |     |          |          |          | Χ |            |   |      |           |           |           | Χ         |            |            |      |           |           |           | Χ         |   |            |   |           |
| Early Release Day MILESTONES                                                          |                     | SHARON HS                       |          |          |          |           |           |     |          |          |          |   |            |   |      |           |           |           |           |            |            |      |           |           |           |           |   |            |   |           |
| Steel Erection Start Date - Mobilization/Delivery - March 15th 2020 HOLIDAYS          |                     | Supermetal                      |          |          |          |           |           |     |          |          |          |   |            |   |      |           | х         |           |           |            |            |      |           |           |           |           |   |            |   |           |
| WEATHER                                                                               |                     |                                 |          |          |          |           |           |     |          |          |          |   |            |   |      |           |           |           |           |            |            |      |           |           |           |           |   |            |   |           |
| SITEWORK                                                                              |                     |                                 |          |          |          |           |           |     |          |          |          |   |            |   |      |           |           |           |           |            |            |      |           |           |           |           |   |            |   |           |
| SITEWORK<br>SITE UTILITIES                                                            |                     |                                 |          |          |          |           |           |     |          |          |          |   |            |   |      |           |           |           |           |            |            |      |           |           |           |           |   |            |   |           |
| Excavate/Backfill electrical ductbank - Post foundation Backfilling - Pending Weather | A9670               | Marois                          |          |          |          |           |           |     |          | Х        | Х        | Х | Х          | Х |      |           | Х         | Х         | Х         | Х          | Х          |      |           | Х         | Х         | Х         | Х | Х          |   |           |
| Install electrical ductbank - Post foundation backfilling pending weather             | A9670               | MAK                             |          |          |          |           |           |     |          | Х        | Х        | Х | Х          | Х |      |           | Х         | Х         | Х         | Х          | Х          |      |           | Х         | Х         | Х         | Χ | Х          |   |           |
| Install drainage and associated piping - Post Backfilling                             | A9660               | Marois                          |          |          |          |           |           |     |          | Х        | Х        | Х | Х          | Х |      |           | Х         | Х         | Х         | Х          | Х          |      |           | Х         | Х         | Х         | Х | Х          |   |           |
| Install Domestic Water Service Into building                                          |                     | Marois                          |          |          |          |           |           |     |          |          |          |   | Χ          | Х |      |           | Χ         | Χ         | Χ         |            |            |      |           | Х         | Х         | Χ         |   |            |   |           |
| Install Fire Service Service Into building                                            |                     | Marois                          |          |          |          |           |           |     |          |          |          |   | Χ          |   |      |           | Χ         | Χ         | Χ         |            |            |      |           | Х         | Χ         | Χ         |   |            |   |           |
| Begin design work for gas main to new building                                        |                     | Columbia                        | Х        | Χ        | Χ        | Χ         | Х         |     |          | Х        | Х        | Х | Χ          | Х |      |           | Х         | Χ         | Χ         | Χ          | Х          |      |           | Х         | Χ         | Χ         | Х | Х          |   |           |
| BUILDING FOUNDATION  Dewatering                                                       |                     | Marois                          | Х        | X        | V        | Х         | Х         | V   | V        | V        | X        | V | X          | V | Х    | V         | Х         | X         | Х         | V          | Х          | V    | X         | V         | X         | X         | Х | Х          | Х | X         |
| Building E                                                                            |                     | IVIALUIS                        | ^        | ^        | ^        | ^         | ^         | Х   | Х        | ^        | ^        | ^ | ^          | ^ | ^    | Х         | ^         | ^         | ^         | Х          | ^          | X    | ^         | Х         | ^         | ^         | ^ |            | ^ | ^         |
| Install Waterproofing on E Building Ejector Pit                                       | A10700              | Superior                        |          |          |          | Х         |           |     |          |          |          |   |            |   |      |           |           |           |           |            |            |      |           |           |           |           |   |            |   |           |
| Backfill foundations Building E and prep for footings at                              | 71.0.00             | Marois                          |          | Х        | Х        | Х         | Х         |     |          |          |          |   |            |   |      |           |           |           |           |            |            |      |           |           |           |           |   |            |   |           |
| K Line                                                                                |                     |                                 |          | ^        | ^        |           |           |     |          |          |          |   |            |   |      |           |           |           |           |            |            |      |           |           |           |           |   |            |   |           |
| Install remaining footings on K Line                                                  |                     | Riggs                           |          |          |          | Χ         | X         |     |          | Χ        | Х        |   |            |   |      |           |           |           |           |            |            |      |           |           |           |           |   |            |   |           |
| Building D Install Damproofing on D Building Foundations Walls                        | A10670              | Superior                        |          |          |          | Х         |           |     |          |          |          |   |            |   |      |           |           |           |           |            |            |      |           |           |           |           |   |            |   |           |
| Backfill foundations Building D                                                       | A10070              | Marois                          |          |          |          | ^         |           |     |          | Х        | Х        | Х |            |   |      |           |           |           |           |            |            |      |           |           |           |           |   |            |   |           |
| Building C                                                                            |                     | IVIAI OIS                       |          |          |          |           |           |     |          | ^        | ^        | ^ |            |   |      |           |           |           |           |            |            |      |           |           |           |           |   |            |   |           |
| Backfill foundations (footings) Building C                                            |                     | Marois                          |          |          |          |           |           |     |          |          |          |   |            |   |      |           |           |           |           |            |            |      |           |           |           |           |   |            |   |           |
| Install Damproofing on C Building Foundations Walls                                   | A10660              | Superior                        |          |          |          |           |           |     |          |          |          |   | Χ          | Х |      |           | Χ         | Χ         |           |            |            |      |           |           |           |           |   |            |   |           |
| Backfill foundations (walls) Building C                                               |                     | Marois                          |          |          |          |           |           |     |          |          |          |   |            |   |      |           | Χ         | Χ         | Χ         | Χ          | Χ          |      |           | Х         |           |           |   |            |   |           |
| Building F                                                                            |                     |                                 |          |          |          |           |           |     |          |          |          |   |            |   |      |           |           |           |           |            |            |      |           |           |           |           |   |            |   |           |
| Install Foundations (footings) for Building F                                         | A9020               | Riggs                           | Х        | Х        | Х        | Х         | Х         |     |          | Х        | Х        | Х | Х          | х |      |           |           |           |           |            |            |      |           |           |           |           |   |            |   |           |
| Backfill foundations (footings) Building F                                            |                     | Marois                          | Х        | X        | Χ        |           | Х         |     |          |          |          |   |            |   |      |           |           |           |           |            |            |      |           |           |           |           |   |            |   |           |
| Install Foundation Walls for Building F                                               | A9020               | Riggs                           |          |          |          |           |           |     |          | Χ        | Х        | Χ | Х          | Х |      |           | Χ         | Χ         |           |            |            |      |           |           |           |           |   |            |   |           |
| Install Damproofing on F Building Foundations Walls                                   | A10660              | Superior                        |          |          |          |           |           |     |          |          |          |   |            |   |      |           |           |           |           |            |            |      |           |           |           |           | Х | Х          |   |           |
| Building A                                                                            | 10222               |                                 | ,,,      |          | .,       |           |           |     |          |          |          |   |            |   |      |           |           |           |           |            |            |      |           |           |           |           |   |            |   |           |
| Excavate foundations Building A                                                       | A8820               | Marois                          | Х        | Χ        | Х        | Χ         | Χ         |     |          |          |          |   |            |   |      |           |           |           |           |            |            |      |           |           |           |           |   | -          |   |           |
| Install Foundations (footings) for Building A                                         | A9020               | Riggs                           | Х        | Χ        | Χ        | Χ         | Х         |     |          | Χ        | Х        | Χ | Х          | Х |      |           |           |           |           |            |            |      |           |           |           |           |   |            |   |           |
| Backfill foundations (footings) Building A                                            |                     | Marois                          | Х        | Χ        | Χ        | Χ         | Χ         |     |          |          |          |   |            |   |      |           |           |           |           |            |            |      |           |           |           |           |   |            |   |           |
| Install Foundation Walls for Building A                                               | A9020               | Riggs                           |          |          |          |           |           |     |          |          |          |   |            |   |      |           | Х         | Χ         | Χ         | Χ          | X          |      |           | Х         | Х         |           |   |            |   |           |