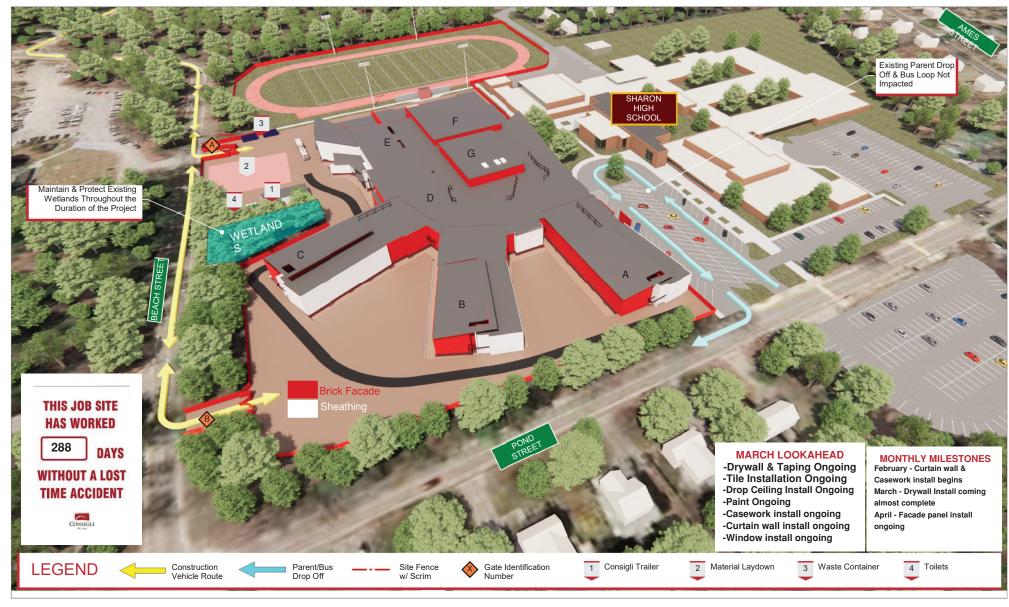

## The Sharon High School Construction Project

## 4 Week Look Ahead Schedule

- Temporary heaters are running. See enclosed notice.
- Major mechanical equipment (RTU's etc.) is stored locally and installation is ongoing. Electrical switchgear is scheduled to be delivered this week.
- Overhead & in wall MEP rough-in is ongoing at multiple areas.
- In wall inspections are ongoing. Wall close-in is ongoing- targeted to be completed by late March. Drywall finishing is ongoing.
- Finishes including paint, tile, epoxy flooring, concrete polishing & ceiling grid are ongoing.
- Exterior panel systems are arriving on-site & installation is scheduled to begin shortly. Installation of associated sub-girt & insulation is ongoing.
- Window & curtainwall installation has started & testing is ongoing.
- Casework installation is ongoing.
- Specialty installations such as gymnasium equipment & wood floor are on the radar for the next month.
- See attached progress update.
- See attached for details & complete look ahead schedule.

Visit the Sharon HS Building website for more project information: https://www.shsbuilding.com/

Town of

SHARON