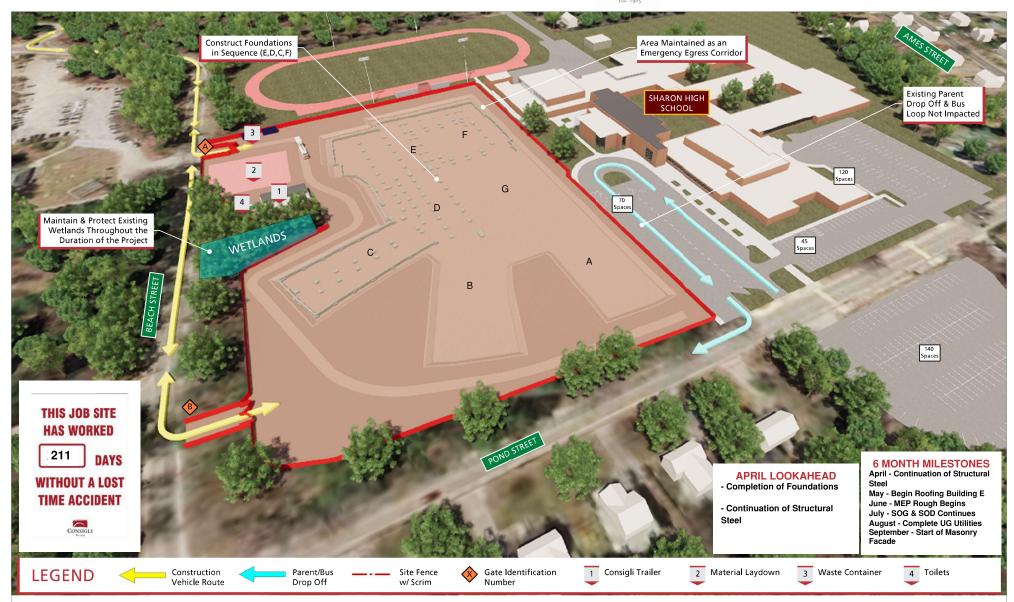

## 4 Week Look Ahead Schedule 03/15/2021

- Upcoming Activities Include:
  - Structural steel deliveries are ongoing
  - Structural steel erection begins next week
  - Underground utility work has begun (both site and within building)
  - O Prep, place, dampproof & insulate foundations is ongoing but nearing completion
  - See attached progress update
  - See attached for details & complete look ahead schedule

Visit the Sharon HS Building website for more project information: https://www.shsbuilding.com/