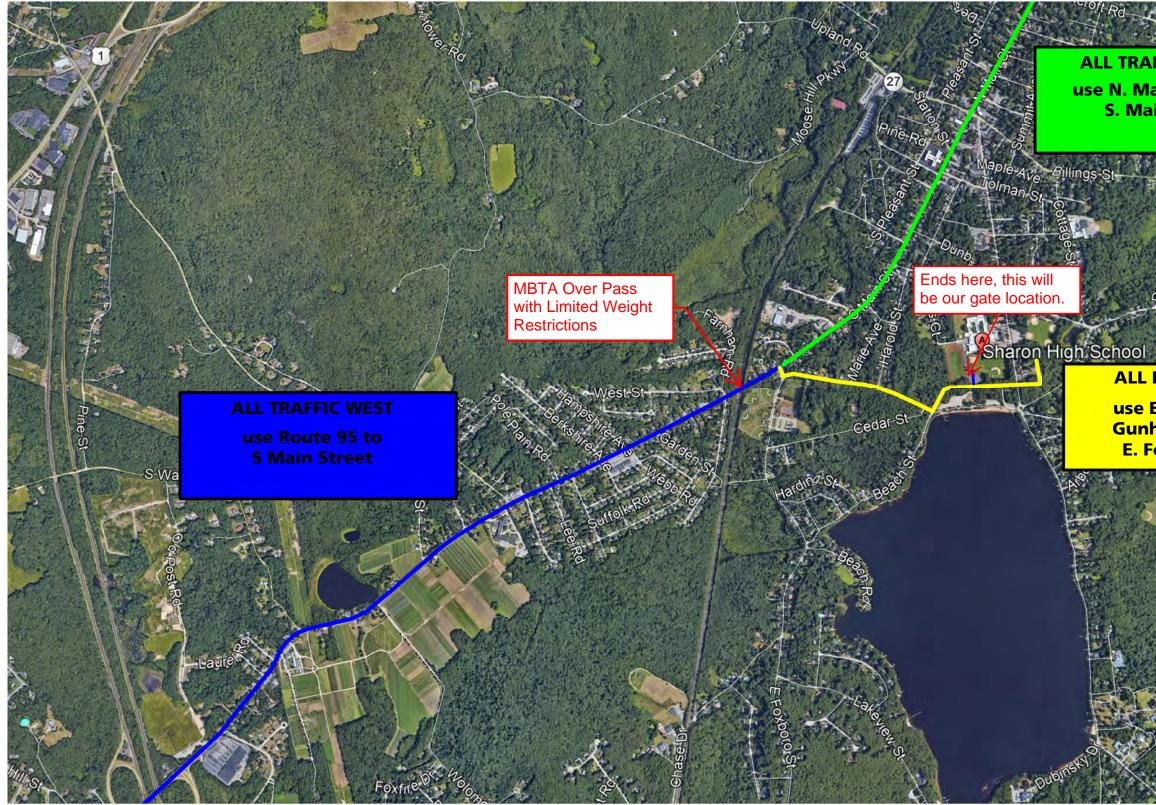

- Crane is due onsite the week of March 22<sup>nd</sup>. The crane is a telescoping rubber tire crane that will move its way around the job throughout steel erection. We are planning on a single crane to erect the entire building.
- Structural Steel deliveries will arrive on standard open deck tractor trailers. They will be using both Gates A and B on Beach Street. Attached is a truck route we have shared with the delivery drivers which we feel is the best way into the jobsite.
- Structural Steel erection is scheduled to continue for approx. 12-13 weeks.
- Concrete deliveries and placements will continue as we begin placements on structural decks and slabs on grade
- Some slab placements may extend past 5 pm due to concrete set up time and concrete finishing

## SHARON HIGH SCHOOL TRUCK ROUTE TO SITE

ALL TRAFFIC NORTH use N. Main Street to S. Main Street

## **ALL LOCAL TRAFFIC**

use Beach Street to Gunhouse Street to E. Foxboro Street Country-En-