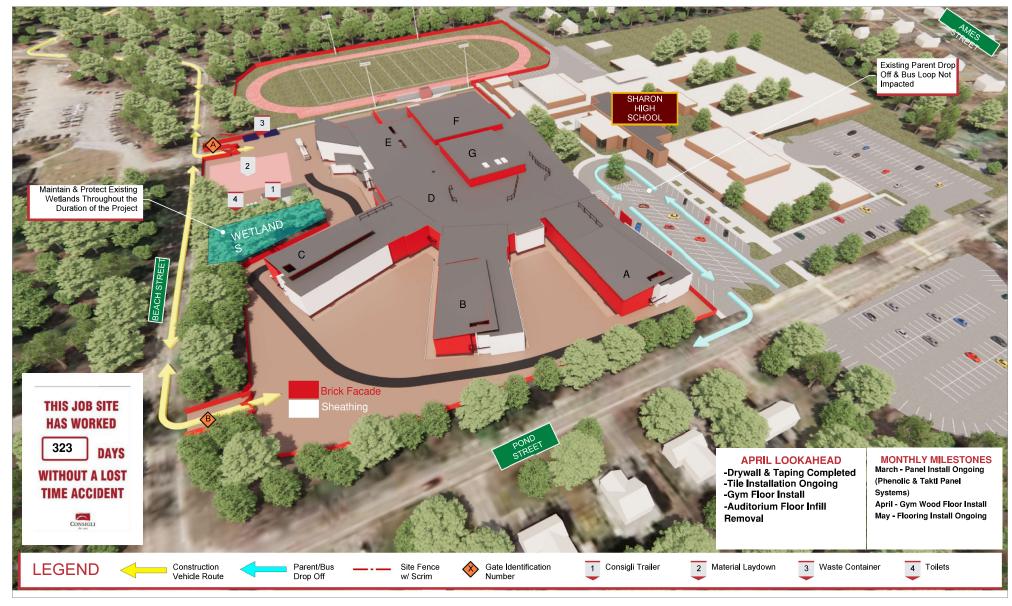

## 4 Week Look Ahead Schedule

- Temporary heaters are running. See enclosed notice.
- The majority of mechanical equipment (RTU's etc.) has been set in place. Team is working towards equipment start up.
- Electrical switchgear is being assembled on-site and team is working towards permanent power.
- Sheetrock completion (including taping) is on the radar for early April.
- Finishes including paint, tile, epoxy flooring, concrete polishing & ceiling grid are ongoing.
- Exterior panel systems installation is ongoing.
- Window & curtainwall installation-including installation of glazing- is ongoing.
- Casework installation is ongoing.
- Work at the athletic facility- including installation of concrete slabs- has resumed.
- Specialty installations such as gymnasium equipment & wood floor are on the radar for the next month.
- See attached progress update.
- See attached for details & complete look ahead schedule.

Visit the Sharon HS Building website for more project information: https://www.shsbuilding.com/

Town of

SHARON