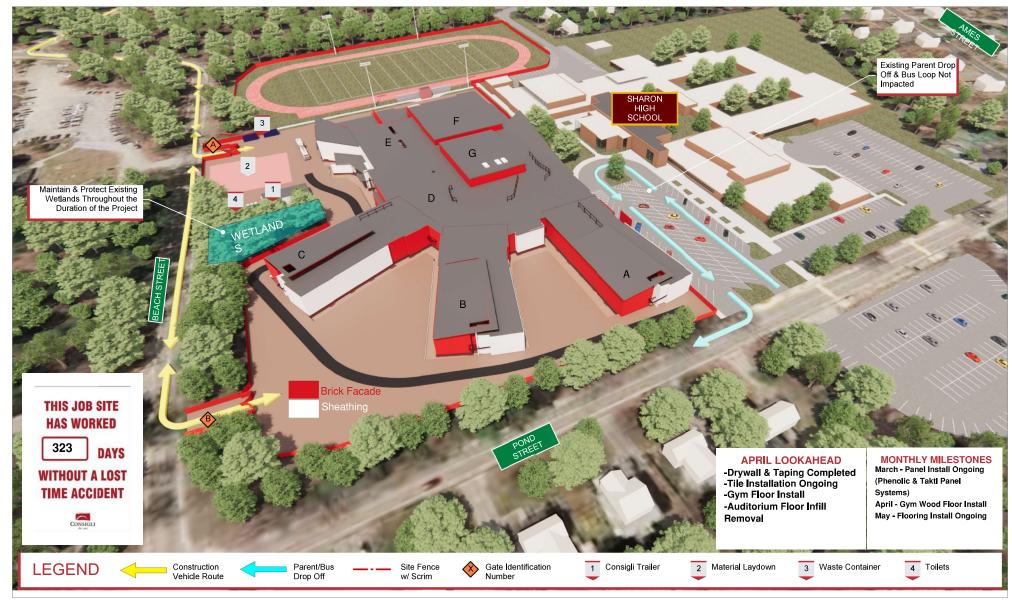

## The Sharon High School Construction Project

## 4 Week Look Ahead Schedule

- Temporary heaters are running on an as needed basis. See enclosed notice.
- The majority of mechanical equipment (RTU's etc.) has been set in place. Team is working towards equipment start up.
- Electrical switchgear is being assembled on-site and team is working towards permanent power.
- Sheetrock (including taping) will be complete in the coming weeks
- Finishes including paint, tile, epoxy flooring, concrete polishing, casework & ceiling grid are ongoing.
- Exterior panel systems installation (including metal & concrete) is ongoing.
- Window & curtainwall installation- including installation of glazing- is ongoing.
- Installation of kitchen equipment has started.
- Work at the athletic facility- including installation of concrete slabs- has resumed.
- Installation of gymnasium equipment -which will be followed by wood floor- has started.
- Installation of luxury vinyl tile (at classrooms) will begin in the coming weeks.
- See attached progress update.
- See attached for details & complete look ahead schedule.

Visit the Sharon HS Building website for more project information: https://www.shsbuilding.com/

Town of

SHARON