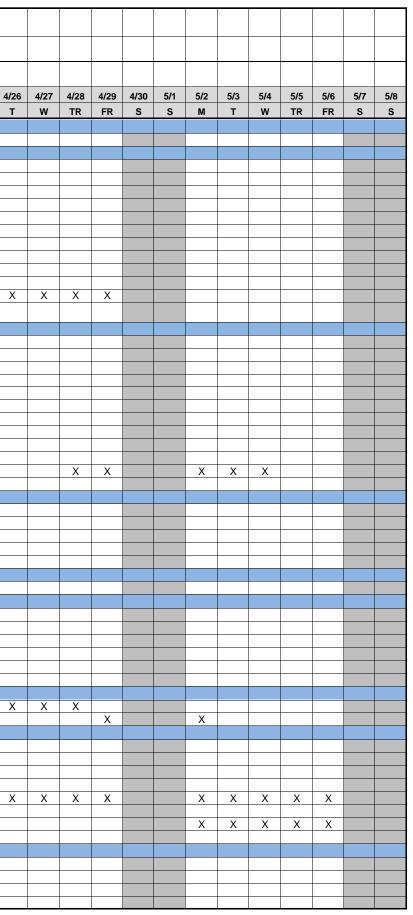

## **SHARON HIGH SCHOOL**

|                                                                                 |                                                     | • .         |      |                            |      |            |        |      |      |      |      |          |            |     |      |          |       |         |      |        |         |        |     |     |     |       | <u> </u> |         |
|---------------------------------------------------------------------------------|-----------------------------------------------------|-------------|------|----------------------------|------|------------|--------|------|------|------|------|----------|------------|-----|------|----------|-------|---------|------|--------|---------|--------|-----|-----|-----|-------|----------|---------|
| Consigli Construction - Sharon                                                  | h High School P                                     | roject      |      |                            |      |            |        |      |      |      |      |          |            |     |      |          |       |         |      |        |         |        |     |     |     |       |          |         |
| Lookahead Schedule                                                              |                                                     |             |      |                            |      |            |        |      |      |      |      |          |            |     |      |          |       |         |      |        |         |        |     |     |     |       |          |         |
|                                                                                 |                                                     |             |      |                            |      |            |        |      |      |      |      |          |            |     |      |          |       |         |      |        |         |        |     |     |     |       |          |         |
| 4/11/2022                                                                       |                                                     |             |      |                            |      |            |        |      |      |      |      |          |            |     |      |          |       |         |      |        |         |        |     |     |     |       |          |         |
| Description of Work                                                             | Notes                                               | P6 Activity | %    | <u>Responsibility</u>      | 4/11 | 4/12 4/1   | 3 4/14 | 4/15 | 4/16 | 4/17 | 4/18 | 4/19 4/  | /20 4      | /21 | 4/22 | 4/23 4/2 | 4 4/2 | 25 4/26 | 4/27 | 4/28 4 | /29 4/3 | 30 5/1 | 5/2 | 5/3 | 5/4 | 5/5   | 5/6      | 5/7 5/8 |
|                                                                                 | Notes                                               | Code        | Comp |                            | м    | тw         | TR     | FR   | S    | S    | М    | т١       | <b>w</b> 1 | TR  | FR   | S S      | N     | ΙТ      | w    | TR I   | R S     | 6 S    | М   | т   | W   | TR    | FR       | S S     |
| SCHOOL SCHEDULE                                                                 |                                                     |             |      |                            |      |            |        |      |      |      |      |          |            |     |      |          |       |         |      |        |         |        |     |     |     |       |          |         |
| MILESTONES                                                                      |                                                     |             |      |                            |      |            |        |      |      |      |      |          |            |     |      |          |       |         |      |        |         |        |     |     |     |       |          |         |
| Dancefloor removal in Auditorium                                                |                                                     |             |      |                            |      |            |        |      |      |      |      |          |            |     |      |          |       |         |      |        |         |        |     |     |     |       |          |         |
| Install Gym Wood Floor                                                          | Pushed from 4-12 due to gym equipment deliery dates |             |      |                            |      |            |        |      |      |      | х    |          |            |     |      |          |       |         |      |        |         |        |     |     |     |       |          |         |
| HOLIDAYS                                                                        |                                                     |             |      |                            |      |            |        |      |      |      |      |          |            |     |      |          |       |         |      |        |         |        |     |     |     |       |          |         |
| WEATHER                                                                         |                                                     |             |      |                            |      |            |        |      |      |      |      |          |            |     |      |          |       |         |      |        |         |        |     |     |     |       |          |         |
|                                                                                 |                                                     |             |      |                            |      |            |        |      |      |      |      |          |            |     |      |          |       |         |      |        |         |        |     |     |     |       |          |         |
| MOCK UP/THIRD PARTY ENVELOPE TESTING                                            |                                                     |             |      |                            |      |            |        |      |      |      |      |          |            |     |      |          |       |         |      |        |         |        |     |     |     |       |          |         |
| SITEWORK & UTILITIES                                                            |                                                     |             |      |                            |      |            |        |      |      |      |      |          |            |     |      |          |       |         |      |        |         |        |     |     |     |       |          |         |
| Install conduit & transformer pads                                              |                                                     |             |      | WJ Griffin                 |      |            |        |      |      |      |      |          |            |     |      |          |       |         |      |        |         |        |     |     |     |       |          |         |
| Install Remaining conduit for athletic facility                                 |                                                     |             |      | MAK                        |      |            |        |      |      |      |      |          |            |     |      |          |       |         |      |        |         |        |     |     |     |       |          |         |
| FOOTBALL FIELD                                                                  |                                                     |             |      |                            |      |            |        |      |      |      |      |          |            |     |      |          |       |         |      |        |         |        |     |     |     |       |          |         |
| Potential Re-Design of Pressbox Footings                                        |                                                     |             |      | CCC/Tappe                  |      |            |        |      |      |      |      |          |            |     |      |          |       |         |      |        |         |        |     |     |     |       |          |         |
| Form and install rebar for pressbox footings Place pressbox footings            |                                                     |             |      | Riggs<br>Riggs             |      |            |        |      |      |      |      |          |            |     |      |          | _     |         |      |        |         |        | -   |     |     |       |          |         |
| Form Piers at pressbox footings                                                 |                                                     |             |      | Riggs                      |      |            |        |      |      |      |      |          |            |     |      |          |       |         |      |        |         |        |     |     |     |       |          |         |
| Place piers at pressbox footings                                                |                                                     |             |      | Riggs                      |      |            |        |      |      |      |      |          |            |     |      |          |       |         |      |        |         |        |     |     |     |       |          |         |
| Back fill pressbox footings                                                     |                                                     |             |      | Vinagro                    |      |            |        |      |      |      |      |          |            |     |      |          |       |         |      |        |         |        |     |     |     |       |          |         |
| Install Press Box                                                               |                                                     |             |      | Dant Clayton               |      |            |        |      |      |      |      |          |            |     | _    |          |       |         |      |        |         |        |     |     |     |       |          |         |
| ATHLETIC FACILITY BUILDINGS                                                     |                                                     |             |      |                            |      |            |        |      |      |      |      |          |            |     |      |          |       |         |      |        |         |        |     |     |     |       |          |         |
| Install Roof Trusses                                                            |                                                     |             |      | Century                    |      |            |        | Х    |      |      | Х    | X        | Х          | Х   |      |          |       |         |      |        |         |        |     |     |     |       |          |         |
| Install Roof Framing                                                            |                                                     |             |      | Century                    |      |            |        |      |      |      |      |          | Х          | Х   | Х    |          |       |         |      |        |         |        |     |     |     |       |          |         |
| Install Roofing<br>Install spray applied AVB on CMU Walls                       |                                                     |             |      | Capeway                    |      |            |        |      |      |      |      |          |            |     |      |          | X     | X       | v    | v      |         |        | Х   | Х   | v   |       |          |         |
| Place Slabs                                                                     | Pushed due to rain                                  |             |      | Armani<br>Riggs            |      |            | X      |      |      |      |      |          |            |     |      |          |       |         | Х    | Х      | _       |        |     |     | Х   | Х     |          |         |
| Install Masonry Façade                                                          |                                                     |             |      | Fernandes                  |      |            |        |      |      |      |      |          |            |     |      |          |       |         |      |        | X       |        |     |     |     |       | Х        |         |
| INTERIOR FITOUT/OH ROUGH/FINISHES                                               |                                                     |             |      |                            |      |            |        |      |      |      |      |          |            |     |      |          |       |         |      |        |         |        |     |     |     |       |          |         |
| Building C - 2nd Floor                                                          |                                                     |             |      |                            |      |            |        |      |      |      |      |          |            |     |      |          |       |         |      |        |         |        |     |     |     |       |          |         |
| Install Channels at Stair 10<br>Install Stair 10                                |                                                     |             |      | Berlin Steel               | X    | X X<br>X X | X      | X    |      |      |      |          |            |     |      |          |       |         |      |        |         |        |     |     |     |       |          |         |
| Skim Patching in Classrooms                                                     |                                                     |             |      | Berlin Steel<br>Silverback |      |            | ×      | X    |      |      |      |          |            |     |      |          |       |         |      |        |         |        |     |     |     |       |          |         |
| Install Light Fixtures in classrooms                                            |                                                     |             |      | WJ Griffin                 | ~    |            |        |      |      |      | Х    | X        | Х          | Х   | Х    |          |       |         |      |        |         |        |     |     |     |       |          |         |
| Complete Electrical/LV drops Drops in ACT                                       |                                                     |             |      | WJ Griffin                 |      |            |        |      |      |      | Х    | X        | Х          | Х   | Х    |          |       |         |      |        |         |        |     |     |     |       |          |         |
| Install Ceiling grid in high hallway ceilings                                   |                                                     |             |      | K&K                        |      | v          | v      |      |      |      |      |          |            |     |      |          | X     | X       | Х    | Х      | X       |        | Х   | Х   | Х   | Х     | Х        |         |
| Returns at Clerestory - End of Bld<br>Install APEX Duct drops in ACT            | Awaiting delivery                                   |             |      | Century<br>Apex            |      | ^          | X      | X    |      |      | X    | X        | x          | x   | x    |          |       |         |      |        | _       |        |     |     |     |       |          |         |
| Install Drywall returns at Marvins                                              | Attailing delivery                                  |             |      | Century                    |      |            | X      |      |      |      | X    | X        | X          | ~   | ~    |          |       |         |      |        |         |        |     |     |     |       |          |         |
| Flood Ceilings in Classrooms                                                    |                                                     |             |      | K&K                        |      |            |        |      |      |      | Х    | X        | Х          |     |      |          |       |         |      |        |         |        |     |     |     |       |          |         |
| Tape & Sand Drywall returns at Marvins                                          |                                                     |             |      | Century                    |      |            |        |      |      |      |      |          | Х          | Х   |      |          |       |         | V    | N N    | v –     |        | _   |     |     |       |          |         |
| Prep & Install LVT in Classrooms Building C - 1st Floor                         |                                                     |             |      | Capital Carpet             |      |            |        |      |      |      |      |          |            |     |      |          | X     | . X     | X    | Х      | X       |        |     |     |     |       |          |         |
| Install APEX Duct drops in ACT                                                  | Awaiting delivery                                   |             |      | Арех                       |      |            | Х      | Х    |      |      | Х    | X        | Х          | Х   | Х    |          |       |         |      |        |         |        |     |     |     |       | _        |         |
| Complete Electrical/LV drops Drops in ACT                                       |                                                     |             |      | WJ Griffin                 |      |            |        |      |      |      | Х    | X        | Х          | Х   | Х    |          |       |         |      |        |         |        |     |     |     |       |          |         |
| Install Light Fixtures in classrooms                                            |                                                     |             |      | WJ Griffin                 |      |            |        |      |      |      | Х    | X        | Х          | Х   | Х    |          |       |         |      |        |         |        |     |     |     |       |          |         |
| Frame soffit around stair 10 channel                                            |                                                     |             |      | Century                    |      |            |        |      |      |      | Х    | Х        | v          |     |      |          |       |         |      |        |         |        |     |     |     |       |          |         |
| Board soffit around stair 10 channel Tape & Sand soffit around stair 10 channel |                                                     |             |      | Century<br>Century         |      |            | _      |      |      |      |      |          | Х          | Х   | x    |          |       | _       |      |        |         |        |     |     |     |       |          |         |
| Prime & First Coat Soffit around stair 10 channel                               |                                                     |             |      | King                       |      |            |        |      |      |      |      |          |            | X   | X    |          |       |         |      |        |         |        |     |     |     |       |          |         |
| Install Drywall returns at Marvins                                              |                                                     |             |      | Century                    |      |            | Х      | Х    |      |      | Х    | X        | Х          |     | _    |          |       |         |      |        |         |        |     |     |     | $\pm$ |          |         |
| Tape & Sand Drywall returns at Marvins                                          |                                                     |             |      | Century                    |      |            |        |      |      |      |      |          | Х          |     |      |          |       |         |      |        |         |        |     |     |     |       |          |         |
| Flood Ceilings in Classrooms<br>Install wood slat ceiling in hallway            |                                                     |             |      | K&K<br>K&K                 |      |            |        |      |      |      | v v  | X        | v l        | X   | X    |          | v     |         | - v  | X      | x       |        |     |     |     |       |          |         |
| Prep & Install LVT in Classrooms                                                |                                                     |             |      | Capital Carpet             |      |            |        |      |      |      | ^    | <u>^</u> | ^          | ^   | ^    |          |       |         | ^    |        | X       |        | Х   | Х   | х   |       |          |         |
|                                                                                 |                                                     |             | 1    |                            |      | ı I        | - 1    |      |      |      |      | <u> </u> | I          |     |      |          |       | 1       | 1    |        |         |        | `   |     |     |       |          |         |

| Canadali Canatavatian Change I                                                             | link Cabaal I     |             |      |                             |      |      |      |          |      |      |      |      |      |            |      |      |            |             |      |          |
|--------------------------------------------------------------------------------------------|-------------------|-------------|------|-----------------------------|------|------|------|----------|------|------|------|------|------|------------|------|------|------------|-------------|------|----------|
| Consigli Construction - Sharon I                                                           | High School I     | Project     |      |                             |      |      |      |          |      |      |      |      |      |            |      |      |            |             |      | _        |
| Lookahead Schedule                                                                         |                   |             |      |                             |      |      |      |          |      |      |      |      |      |            |      |      |            |             |      |          |
| 4/11/2022                                                                                  |                   |             |      |                             |      |      |      |          |      |      |      |      |      |            |      |      |            |             |      |          |
|                                                                                            |                   | P6 Activity | %    |                             | 4/11 | 4/12 | 4/13 | 4/14     | 4/15 | 4/16 | 4/17 | 4/18 | 4/19 | 4/20       | 4/21 | 4/22 | 4/23       | 4/24        | 4/25 | 4/       |
| Description of Work                                                                        | Notes             | Code        | Comp | <b>Responsibility</b>       | M    | T    | W    | TR       | FR   |      | S    | N    |      | -4/20<br>W | TR   | FR   | -,723<br>S | -,/2-4<br>S |      | 1        |
| Building C - IDF Room 2519                                                                 |                   |             |      |                             |      |      |      |          |      |      |      |      |      |            |      |      |            |             |      |          |
| Build Out                                                                                  |                   |             |      | WJ Griffin                  |      |      |      |          |      |      |      |      |      |            |      |      |            |             |      |          |
| Building D - 2nd Floor Install Toilet Finishes                                             |                   |             |      | Grasseschi                  |      | Х    | Х    | Х        | Х    |      |      |      |      |            |      |      |            |             |      | -        |
| Install MEP Drops to ACT grid                                                              |                   |             |      | MEP Trades                  |      | ~    |      | ~        | ~    |      |      | Х    | Х    | Х          | Х    | Х    |            |             |      | +        |
| Install electrical devices and light fixtures in ACT                                       |                   |             |      | WJ Griffin                  |      |      |      |          |      |      |      | Х    | Х    | Х          | Х    | Х    |            |             |      |          |
| Install Fumehoods                                                                          |                   |             |      | NEIS Casework               | Х    | Х    |      |          |      |      |      |      |      |            |      |      |            |             |      | _        |
| Install Casework in Science Rooms                                                          |                   |             |      | NEIS Casework               |      |      |      | X        | Х    |      |      | Х    | Х    |            |      |      |            |             |      |          |
| Complete dywall returns at marvin woods in science rooms<br>Tape returns at marvin windows |                   |             |      | Century<br>Century          |      |      |      | X<br>X   | Х    |      |      | -    |      |            |      |      |            |             |      | +        |
| Complete ACT grid in science rooms at Marvin windows                                       |                   |             |      | K&K                         |      |      |      | ~        | X    |      |      |      |      |            |      |      |            |             |      | +        |
| Flood ACT Ceilings                                                                         |                   |             |      | K&K                         |      |      |      |          |      |      |      | Х    | Х    |            |      |      |            |             |      |          |
| Skim Patching in Classrooms                                                                |                   |             |      | Silverback                  | Х    | Х    | Х    |          |      |      |      |      |      |            |      |      |            |             |      |          |
| Prep & Install LVT in Classrooms                                                           |                   |             |      | Capital Carpet              |      |      |      |          |      |      |      |      |      |            |      |      |            |             | Х    | >        |
| Install Pipe grid in Steam room                                                            | Awaiting delivery |             |      | Berlin Steel                |      |      |      |          |      |      |      |      |      |            |      |      |            |             |      |          |
| Building D - 1st floor                                                                     |                   |             |      |                             |      |      |      |          |      |      |      |      |      |            |      |      |            |             |      |          |
| Complete Duct Drops in ACT Grid                                                            |                   |             |      | Apex                        |      |      |      |          |      |      |      |      |      |            |      |      |            |             |      |          |
| Install light fixtures in ACT ceilings                                                     |                   |             |      | WJ Griffin                  |      |      |      |          |      |      |      | Х    | Х    | Х          | Х    | Х    |            |             |      |          |
| Flood ACT Ceilings<br>Install tile at stair 3 wall                                         |                   |             |      | K&K<br>High Point           |      |      |      |          |      |      |      |      |      |            |      |      |            |             |      |          |
| Install fue at stair 3 wall<br>Install Fumehoods                                           |                   |             |      | NEIS Casework               | Х    | х    |      |          |      |      |      |      |      |            |      |      |            |             |      | -        |
| Install Casework in Science Rooms                                                          |                   |             |      | NEIS Casework               | ~    | ~    |      | Х        | Х    |      |      | Х    | Х    |            |      |      |            |             |      | +        |
| Complete dywall returns at marvin woods in science rooms                                   |                   |             |      | Century                     |      |      |      | Х        |      |      |      |      |      |            |      |      |            |             |      |          |
| Tape returns at marvin windows                                                             |                   |             |      | Century                     |      |      |      | Х        | Х    |      |      |      |      |            |      |      |            |             |      |          |
| Complete ACT grid in science rooms at Marvin windows                                       |                   |             |      | K&K                         |      |      |      |          | Х    |      |      |      |      |            |      |      |            |             |      |          |
| Install Casework in Science Rooms                                                          |                   |             |      | NEIS Casework               |      |      |      |          |      |      |      | Х    | Х    |            |      |      |            |             |      | -        |
| Prep & Install LVT in Classrooms                                                           | Awaiting delivery |             |      | Capital Carpet Berlin Steel |      |      |      |          |      |      |      | -    |      |            |      |      |            |             |      |          |
| Install Pipe grid in Steam room Building D - Electrical Closet 1268                        | Awaiting derivery |             |      | Denin Steel                 |      |      |      |          |      |      |      |      |      |            |      |      |            |             |      |          |
| Install OH Conduits                                                                        |                   |             |      | WJ Griffin                  | Х    | Х    | Х    | Х        | Х    |      |      | Х    | Х    | Х          | Х    | Х    |            |             |      |          |
| Pull Feeders/Branch Wire                                                                   |                   |             |      | WJ Griffin                  | X    | X    | X    | Х        | X    |      |      | X    | X    | X          | X    | X    |            |             |      |          |
| Install Panel Interiors                                                                    |                   |             |      | WJ Griffin                  | Х    | Х    | Х    | Х        | Х    |      |      | Х    | Х    | Х          | Х    | Х    |            |             |      |          |
| Terminate & Test Panels                                                                    |                   |             |      | WJ Griffin                  |      |      |      |          |      |      |      |      |      |            |      |      |            |             |      |          |
| Start Up & Test                                                                            |                   |             |      | WJ Griffin                  |      |      |      |          |      |      |      |      |      |            |      |      |            |             |      |          |
| Building D - MDF Room 1269<br>Build Out                                                    |                   |             |      | WJ Griffin                  | Х    | Х    | Х    | Х        | Х    |      |      |      |      |            |      |      |            |             |      | -        |
| Building E - 2nd Floor/Media Center                                                        |                   |             |      | WJ Grinni                   | ~    | ~    | ~    | ~        | ~    |      |      |      |      |            |      |      |            |             |      |          |
| Install MEP Drops to ACT grid                                                              |                   |             |      | MEP Trades                  |      |      |      |          |      |      |      | Х    | Х    | Х          | Х    | Х    |            |             |      |          |
| Install light fixtures in ACT ceilings                                                     |                   |             |      | WJ Griffin                  |      |      |      |          |      |      |      | X    | X    | X          | X    | X    |            |             |      |          |
| Install light fixtures in soffits                                                          |                   |             |      | WJ Griffin                  |      |      |      |          |      |      |      |      |      |            |      |      |            |             |      |          |
| Prime & First Coat Soffits & OH MEPs                                                       |                   |             |      | King                        | Х    | Х    | Х    |          |      |      |      |      |      |            |      |      |            |             |      |          |
| Install K-13 on OH Sturcture                                                               |                   |             |      | H.Carr                      |      |      |      |          |      |      |      |      |      |            |      |      |            |             |      | -        |
| Flood ACT Ceilings Building E - 1st Floor/Dining Commons                                   |                   |             |      | K&K                         |      |      |      |          |      |      |      |      |      |            |      |      |            |             |      |          |
| Install Stair 4                                                                            |                   |             |      | Berlin Steel                |      |      |      |          |      |      |      |      | Х    | Х          | Х    | Х    |            |             | Х    | >        |
| Place Stair Pans at Stair 4                                                                |                   |             |      | Riggs                       |      |      |      |          |      |      |      |      | ~    | ~          | ~    | ~    |            |             |      | -        |
| Building E - Kitchen                                                                       |                   |             |      |                             |      |      |      |          |      |      |      |      |      |            |      |      |            |             |      |          |
| Install Coiling Doors                                                                      |                   |             |      | Overhead Doors              |      |      |      |          |      |      |      | Х    | Х    | Х          | Х    | Х    |            |             |      |          |
| Install ACT Ceiling Grid                                                                   |                   |             |      | K&K                         | Х    | Х    | Х    | Х        | Х    |      |      |      |      |            |      |      |            |             |      |          |
| MEP Drops to ACT grid                                                                      |                   |             |      | MEP Trades                  |      |      |      |          |      |      |      | X    | X    | X          | X    | X    |            |             |      | -        |
| Install Light Fixtures in ACT<br>Flood ACT Ceilings                                        |                   |             |      | WJ Griffin<br>K&K           |      |      |      |          |      |      |      | Х    | Х    | Х          | Х    | Х    |            |             | v    | -        |
| Install 2 remaining panels in kitchen                                                      | Pending Delivery  |             |      | WJ Griffin                  |      |      |      |          |      |      |      |      |      |            |      |      |            |             | X    | )        |
| Install kitchen equipment                                                                  | r chung benvery   |             |      | Kitteridge                  |      |      |      |          |      |      |      |      |      |            |      |      |            |             |      | +        |
| Install walk-ins                                                                           |                   |             |      | Kitteridge                  |      |      |      | <u>.</u> |      |      |      |      |      |            |      |      |            |             |      | <u> </u> |
| Building E - Electrical Room 1139                                                          |                   |             |      |                             |      |      |      |          |      |      |      |      |      |            |      |      |            |             |      |          |
| Pull Feeders/Branch Wire                                                                   |                   |             |      | WJ Griffin                  | Х    | Х    | Х    | Х        | Х    |      |      | Х    | Х    | Х          | Х    | Х    |            |             |      | $\perp$  |
| Install Panel Interiors                                                                    |                   |             |      | WJ Griffin                  | Х    | Х    | Х    | Х        | Х    |      |      | Х    | Х    | Х          | Х    | Х    |            |             |      |          |
| Terminate & Test Panels<br>Start Up & Test                                                 |                   |             |      | WJ Griffin<br>WJ Griffin    |      |      |      |          |      |      |      |      |      |            |      |      |            |             |      | +        |
| Start Up & TESt                                                                            |                   |             |      |                             |      | 1    | 1    |          | 1    |      |      |      | 1    | 1          |      | 1    |            |             |      | 4        |

| Consigli Construction - Sharon H                                                                    | ligh School        | Project     |           |                          |           |           |        |            |      |      |     |         |      |      |      |          |                  |      |      |      |          |          |                   |               |       |               |      |          |
|-----------------------------------------------------------------------------------------------------|--------------------|-------------|-----------|--------------------------|-----------|-----------|--------|------------|------|------|-----|---------|------|------|------|----------|------------------|------|------|------|----------|----------|-------------------|---------------|-------|---------------|------|----------|
| •                                                                                                   |                    |             |           |                          |           |           | -      |            |      |      |     |         |      |      |      |          |                  |      |      |      |          |          |                   |               |       | <del> </del>  |      |          |
| Lookahead Schedule                                                                                  |                    |             |           |                          |           |           |        |            |      |      |     |         |      |      |      |          |                  |      |      |      |          |          |                   |               |       | 1             |      |          |
| 4/11/2022                                                                                           |                    |             |           |                          |           |           |        |            |      |      |     |         |      |      |      |          |                  |      |      |      |          |          |                   |               |       |               |      |          |
|                                                                                                     |                    | P6 Activity | 0/        |                          | A /A A    | 4/12 4/13 | A /4 A | AIAE       | AIAC | A147 |     | 40 4/20 | 4/04 | 4/22 | 4/00 | 4/24     | 4/25 4/26        | 4/07 | 4/20 | 4/20 | 4/20 5   | -/4 E    | /n E              | 12 5/4        | E / E | E/C           | E /7 | E /0     |
| Description of Work                                                                                 | Notes              | Code        | %<br>Comp | <b>Responsibility</b>    | 4/11<br>M |           |        | 4/15<br>FR |      |      |     |         | 1    | 1 1  |      |          | 4/25 4/26<br>M T | -    | -    |      |          |          |                   | 73 5/4<br>T W |       |               |      | 5/8<br>S |
| Building E - Emergency Electrical Room 1140                                                         |                    |             |           |                          | IVI       | <u> </u>  |        |            |      |      |     |         |      |      |      | <u> </u> |                  |      |      |      | <u> </u> | <u> </u> |                   |               |       |               |      | -        |
| Install OH Conduits                                                                                 |                    |             |           | WJ Griffin               |           |           |        |            |      |      |     |         |      |      |      |          |                  |      |      |      |          |          |                   |               |       |               |      |          |
| Pull Feeders/Branch Wire                                                                            |                    |             |           | WJ Griffin               |           | X X       |        |            |      |      | X X | X X     | Х    | X    |      |          |                  |      |      |      |          |          |                   |               |       |               |      |          |
| Install Panel Interiors Terminate & Test Panels                                                     |                    |             |           | WJ Griffin<br>WJ Griffin | X         | X X       | X      | Х          |      |      | x   | x X     | Х    | X    |      |          |                  |      |      |      |          |          |                   |               |       |               |      |          |
| Start Up & Test                                                                                     |                    |             |           | WJ Griffin               |           |           |        |            |      |      |     |         |      |      |      |          |                  |      |      |      |          |          |                   |               |       |               |      |          |
| Building E - MDF Room 1145                                                                          |                    |             |           |                          |           |           |        |            |      |      |     |         |      |      |      |          |                  |      |      |      |          |          |                   |               |       |               |      |          |
| Build out                                                                                           |                    |             |           | WJ Griffin               |           |           |        |            |      |      |     |         |      |      |      |          |                  |      |      |      |          |          |                   |               |       |               |      |          |
| Building F - Lockerooms & Community Education                                                       |                    |             |           |                          |           |           |        |            |      |      |     |         |      |      |      |          |                  |      |      |      |          |          |                   |               |       |               |      |          |
| Tape Hard Ceilings                                                                                  |                    |             |           | Century                  |           | X         | Х      | Х          |      |      |     |         |      |      |      |          |                  |      |      |      |          |          |                   |               |       |               |      |          |
| Pime & First coat Hard Ceilings                                                                     |                    |             |           | King                     |           |           |        |            |      |      | X X | x X     |      |      |      |          |                  |      |      |      |          |          |                   |               |       |               |      |          |
| MEP Drops to ACT ceiling grid West of gym                                                           |                    |             |           | MEP Trades               |           |           |        |            |      |      |     |         |      |      |      |          |                  |      |      |      |          |          |                   |               |       |               |      |          |
| MEP Drops to ACT ceiling grid in community education Install light fixtures in community education  |                    |             |           | MEP Trades<br>WJ Griffin |           |           |        |            |      |      |     |         |      |      |      |          |                  |      |      |      |          |          |                   |               |       | <b> </b>      |      |          |
| Flood ACT Ceilings                                                                                  |                    |             |           | K&K                      |           |           |        |            |      |      |     |         |      |      |      |          |                  |      |      |      |          |          | _                 |               |       | <b> </b>      |      |          |
| Building F - GYM                                                                                    |                    |             |           | nun                      |           |           |        |            |      |      |     |         |      |      |      |          |                  |      |      |      |          |          |                   |               |       |               |      |          |
| Install Gym Equipment                                                                               |                    |             |           | Pappas                   | Х         | X X       | Х      | Х          |      |      | X X | x x     | Х    | Х    |      |          | X X              | Х    | X    | Х    |          |          |                   |               |       |               |      |          |
| Install Gym Floor                                                                                   | Delivery 4/21      |             |           | Kenvo                    |           |           |        |            |      |      |     |         | Х    |      |      |          |                  |      | Х    |      |          | >        | ()                | х х           | Х     | Х             |      |          |
| Building F - Main Lobby                                                                             |                    |             |           | · ·                      |           |           |        |            |      |      |     |         |      |      |      |          |                  |      |      |      |          |          |                   |               |       |               |      |          |
| Install Wall tile in main lobby                                                                     |                    |             |           | High Point               |           |           | V      | V          |      |      |     | X X     |      |      |      |          |                  |      |      |      |          |          |                   |               |       |               |      |          |
| Tape and Sand main lobby walls for paint           Prime and first coat wall west of main lobby     |                    |             |           | Century<br>King          |           |           |        | Х          |      |      | X ) | X X X   | X    |      |      |          |                  | _    |      |      |          |          |                   |               |       |               |      |          |
| Building F - IDF Room 1113                                                                          |                    |             |           | King                     |           |           |        |            |      |      |     |         | ~    | ~    |      |          |                  |      |      |      |          |          |                   |               |       |               |      |          |
| Build out                                                                                           |                    |             |           | WJ Griffin               |           |           |        |            |      |      |     |         |      |      |      |          |                  |      |      |      |          |          |                   |               |       |               |      |          |
| Building F - Stair 6                                                                                |                    |             |           |                          |           |           |        |            |      |      |     |         |      |      |      |          |                  |      |      |      |          |          |                   |               |       |               |      |          |
| Install Handrails                                                                                   |                    |             |           | Berlin Steel             |           |           |        |            |      |      |     |         |      |      |      |          |                  |      |      |      |          |          |                   |               |       |               |      |          |
| Clean Stair risers and treads Install Rubber treads                                                 |                    |             |           | Riggs<br>Capital Carpet  |           |           |        |            |      |      |     |         |      |      |      |          |                  |      |      |      |          |          |                   |               |       |               |      |          |
| Building F - Stair 1                                                                                |                    |             |           | Capital Carpet           |           |           |        |            |      |      |     |         |      |      |      |          |                  |      |      |      |          |          |                   |               |       |               |      |          |
| Board Stairwell Walls                                                                               |                    |             |           | Century                  |           | X         | Х      | Х          |      |      |     |         |      |      |      |          |                  |      |      |      |          |          |                   |               |       |               |      |          |
| Tape/Sand Stairwell Walls                                                                           |                    |             |           | Century                  |           |           |        |            |      |      | X X |         |      |      |      |          |                  |      |      |      |          |          |                   |               |       |               |      |          |
| Install interior phenolic panel at stairwell wall                                                   |                    |             |           | Riggs                    |           |           |        |            |      |      |     | X       | Х    | Х    |      |          | <u> </u>         |      |      |      |          |          |                   |               |       |               |      |          |
| Prime/First Coat Walls Install ACT grid                                                             |                    |             |           | King<br>K&K              |           |           |        |            |      |      |     |         |      |      |      |          | X X              | X    | Х    | v    |          | >        | /                 |               |       |               |      |          |
| Install Light Fixtures                                                                              |                    |             |           | WJ Griffin               |           |           |        |            |      |      |     |         |      |      |      |          |                  |      | ^    | ^    |          |          |                   | x x           |       |               |      | _        |
| Install MEP Drops to Grid                                                                           |                    |             |           | MEP Trades               |           |           |        |            |      |      |     |         |      |      |      |          |                  |      |      |      |          |          |                   |               | Х     |               |      |          |
| Flood ACT Ceilings                                                                                  |                    |             |           | K&K                      |           |           |        |            |      |      |     |         |      |      |      |          |                  |      |      |      |          |          |                   |               |       | Х             |      |          |
| Remove Staging on/over Stair 6                                                                      |                    |             |           | Century                  |           |           |        |            |      |      |     |         |      |      |      |          |                  |      |      |      |          |          |                   |               |       |               |      |          |
| Install Handrails<br>Clean Stair risers and treads                                                  |                    |             |           | Berlin Steel<br>Riggs    |           |           |        |            |      |      |     |         |      |      |      |          |                  |      |      |      |          |          |                   |               |       |               |      |          |
| Install Rubber treads                                                                               |                    |             |           | Capital Carpet           |           |           |        |            |      |      |     |         |      |      |      |          |                  |      |      |      |          |          |                   |               |       |               |      |          |
| Install Zen garden under stair 1                                                                    |                    |             |           |                          |           |           |        |            |      |      |     |         |      |      |      |          |                  |      |      |      |          |          |                   |               |       |               |      |          |
| Building G North of Auditorium - 2nd Floor                                                          |                    |             |           |                          |           |           |        |            |      |      |     |         |      |      |      |          |                  |      |      |      |          |          |                   |               |       |               |      |          |
| Install Ceiling Grid in hallway                                                                     |                    |             |           | K&K<br>JCI               | Х         | X X       | X      | Х          |      |      | × > |         |      |      |      |          |                  |      |      |      |          |          |                   |               |       |               |      |          |
| Install Sprinkler Drops to ACT Grid Install Duct Drops to ACT Grid                                  |                    |             |           | Apex                     |           |           |        |            |      |      | X X | ×       |      |      |      |          |                  |      |      |      |          |          |                   |               |       |               |      |          |
| Install HVAC Drops to ACT grid                                                                      |                    |             |           | NBK                      |           |           |        |            |      |      |     |         |      |      |      |          |                  |      |      |      |          |          |                   |               |       |               |      |          |
| Install Light Fixtures in ACT                                                                       |                    |             |           | WJ Griffin               |           |           |        |            |      |      |     |         |      |      |      |          |                  |      |      |      |          |          |                   |               |       |               |      |          |
| Complete MEP Drops in ACT                                                                           |                    |             |           | MEP Trades               |           |           |        |            |      |      |     |         |      |      |      |          |                  |      |      |      |          |          |                   |               |       |               |      |          |
| Rm 2218 Install Panel & Fit out                                                                     |                    |             |           | WJ Griffin               | X         | X X       | X      | Х          |      |      |     |         |      |      |      |          |                  |      |      |      |          |          |                   |               |       |               |      |          |
| Building G North of Auditorium - 1st Floor Installing Elevator 2                                    |                    |             |           | Delta Beckwith           | Y         | X X       | X      | X          |      |      | X   | x x     | X    | X    |      |          | XX               | Y    | Х    | X    |          | \<br>\   | $\langle \rangle$ | x x           | X     | X             |      |          |
| Install MEP Drops to ACT Grid                                                                       |                    |             |           | MEP Trades               | ^         |           | ^      | ^          |      |      | ~ / |         | ^    | ^    |      |          | <u>^ ^</u>       | ^    |      | ~    |          |          | . /               |               | ^     | $\rightarrow$ |      |          |
| Install Light Fixtures                                                                              |                    |             |           | WJ Griffin               |           |           |        |            |      |      |     |         |      |      |      |          |                  |      |      |      |          |          |                   |               |       |               |      |          |
| Flood ACT Ceilings                                                                                  |                    |             |           | MEP Trades               |           |           |        |            |      |      |     |         |      |      |      |          |                  |      |      |      |          |          |                   |               |       | $\square$     |      |          |
| Install Pipe Grid in Innovation Lab                                                                 | Need delivery date |             |           | Berlin Steel             |           |           |        |            |      |      |     |         |      |      |      |          |                  |      |      |      |          |          |                   |               |       |               |      |          |
| Building G - Auditorium & Mezzanine<br>Complete paint on stage side wall to allow for cloud install |                    |             |           | King                     | ×         | X         |        |            |      |      |     |         |      |      |      |          |                  |      |      |      |          |          |                   |               |       |               |      |          |
| Install OH ductwork drops                                                                           |                    |             |           | King<br>Apex             | ^         |           | Х      | x          |      |      | X   | x x     | x    | X    |      |          | X X              | X    | X    | x    |          |          |                   |               |       | <b> </b>      |      |          |
| Install OH Clouds                                                                                   |                    |             |           | K&K                      |           |           | X      | X          |      |      | XX  | X X     | X    | X    |      |          | X X              | X    | X    | X    |          |          |                   |               |       | , — <b>†</b>  |      |          |
|                                                                                                     |                    | 1           |           |                          |           |           |        |            |      |      | . / | ~       |      |      |      |          |                  |      |      |      |          |          |                   | 1             | 1     |               |      |          |