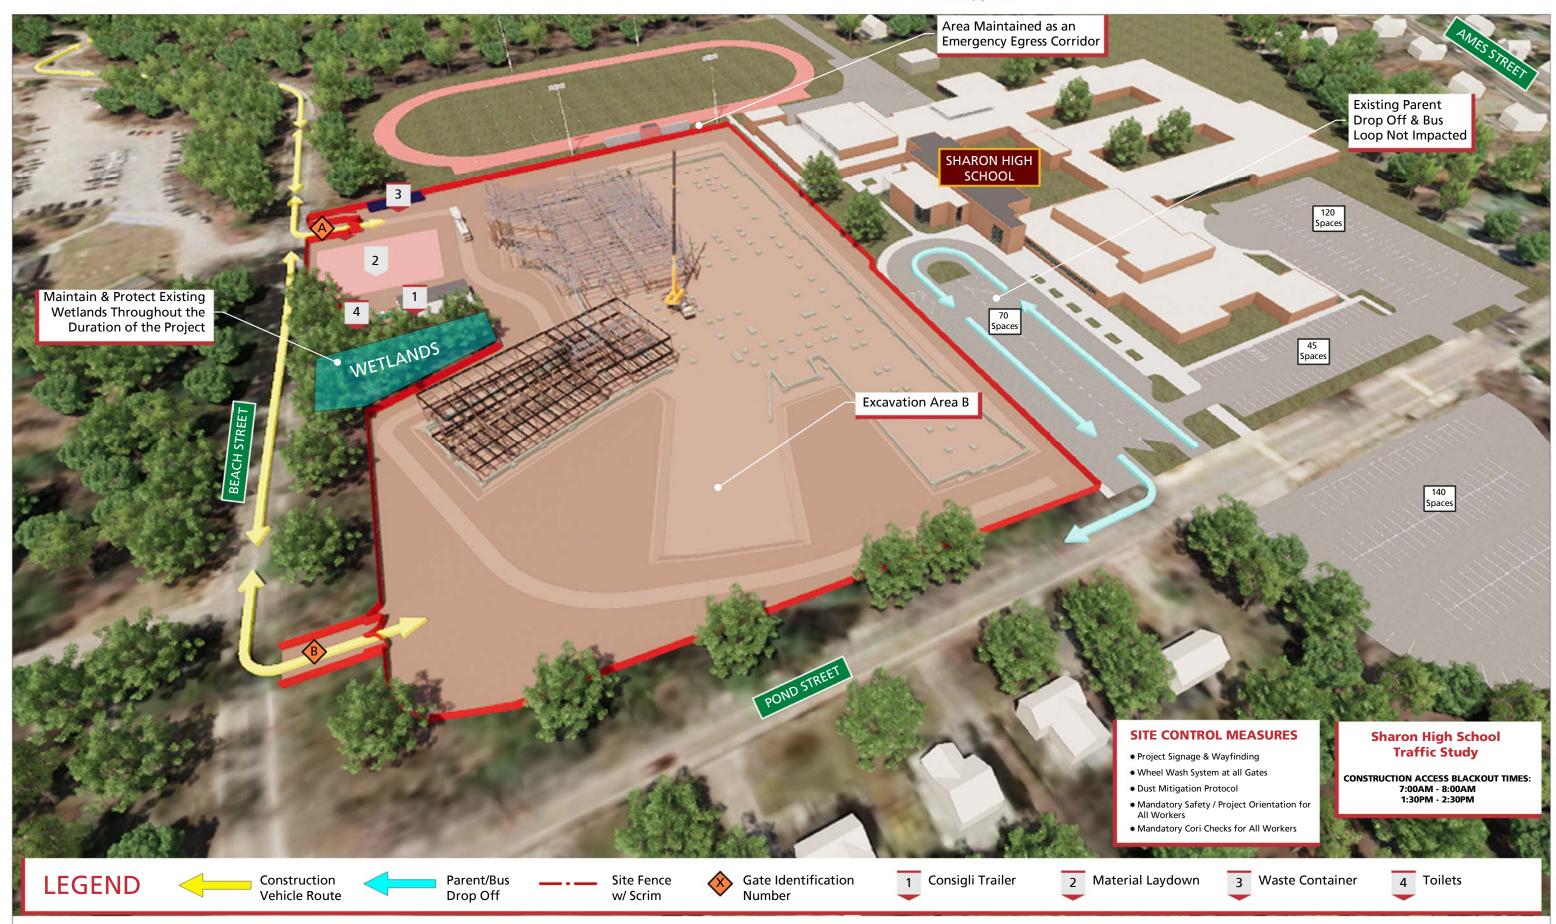

## 4 Week Look Ahead Schedule 04/12/2021

- Upcoming Activities Include:
  - O Structural steel erection, decking, detailing & associated deliveries are ongoing
  - Preparation for concrete slab on deck placements has begun
  - o Underground utilities (both site and within building) are ongoing
  - O Prep, place, dampproof & insulate foundations is ongoing but nearing completion
  - See attached progress update
  - See attached for details & complete look ahead schedule

Visit the Sharon HS Building website for more project information: https://www.shsbuilding.com/











## **Sharon High School**





|                                                                                                                   |                                   |                     | LOOK AHEAD SCHEDUL                    | LE        |           |                   |    |   |           |                  |           |                   |   |           |           |           |           |            |            |          |          |          |          |          |           |            |          |          |
|-------------------------------------------------------------------------------------------------------------------|-----------------------------------|---------------------|---------------------------------------|-----------|-----------|-------------------|----|---|-----------|------