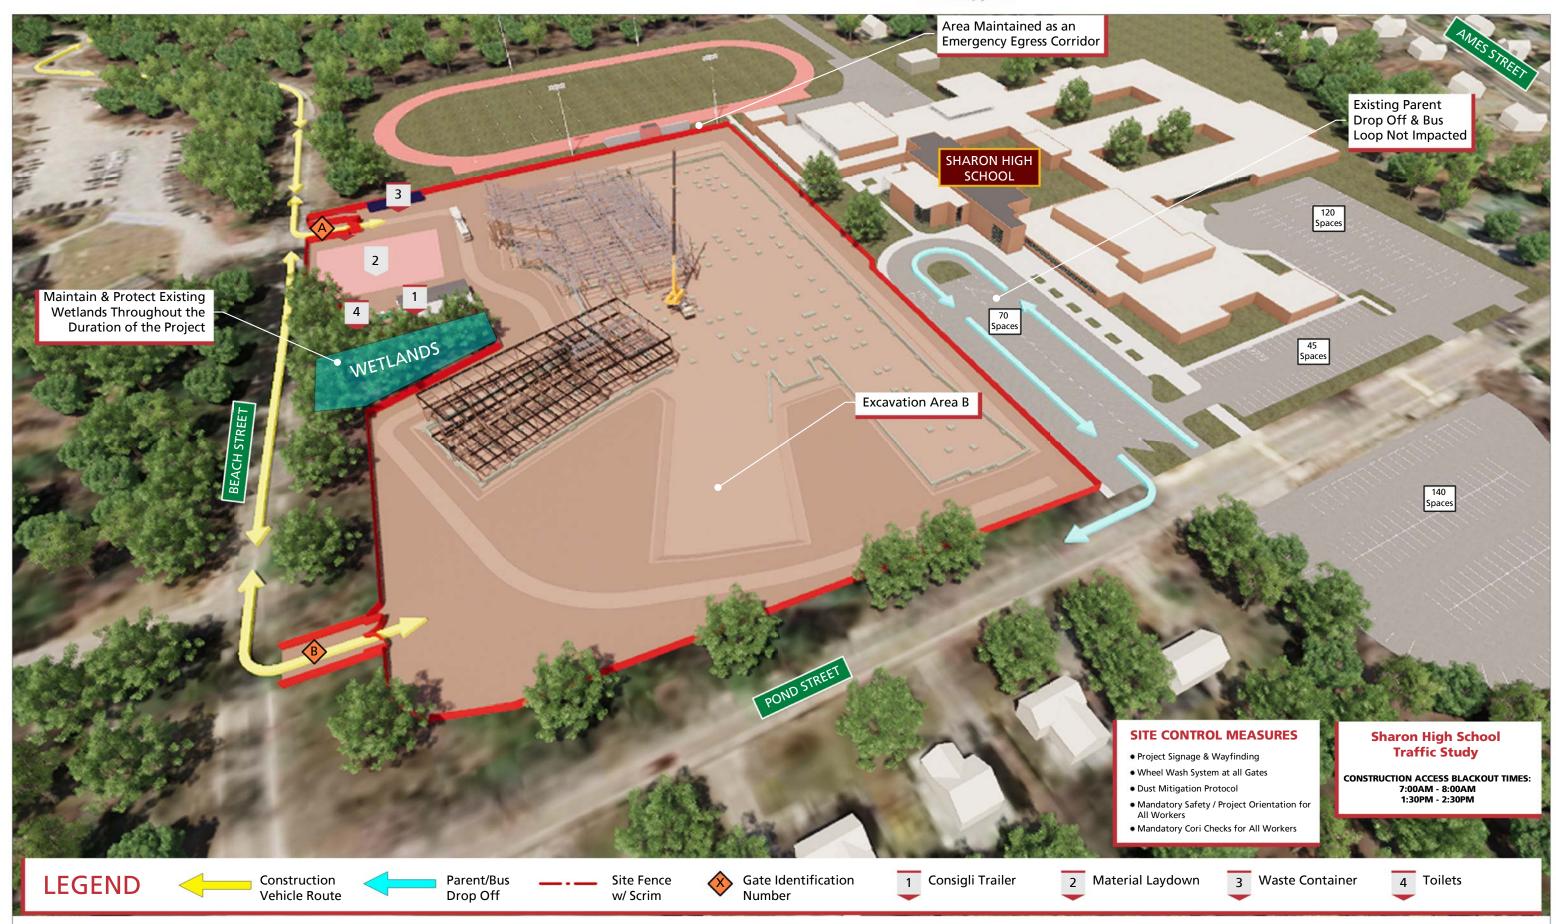

## 4 Week Look Ahead Schedule 04/19/2021

- Upcoming Activities Include:
  - Structural steel erection, decking, detailing & associated deliveries are ongoing
  - Preparation for concrete slab on deck placements has begun
  - o Underground utilities (both site and within building) are ongoing
  - O Prep, place, dampproof & insulate foundations is ongoing but nearing completion
  - o Construction at the track and football field is beginning on 4/26- see enclosed notice for details
  - See attached progress update
  - O See attached for details & complete look ahead schedule

## **Sharon High School: Upcoming Closure of Track & Football Field**

Notice Date: April 5, 2021

Sharon High School Community:

In the coming weeks Consigli Construction will be moving to their next phase of construction which includes beginning work at the Sharon High School track & football field. This work will require that these areas are closed to public use/access. The phased closing of this area is as detailed below:

- April 26<sup>th</sup> Erosion Control will be installed (no impact to field use)
- <u>May 3<sup>rd</sup></u> We will begin temp fencing surrounding the perimeter of the existing fencing (no impact to field use. Once the fencing is installed there will only be field access from the Ames Court side of the site)
- May 17<sup>th</sup> Site work will start, track and field will be off limits to all staff/ student/ public, gates will be locked