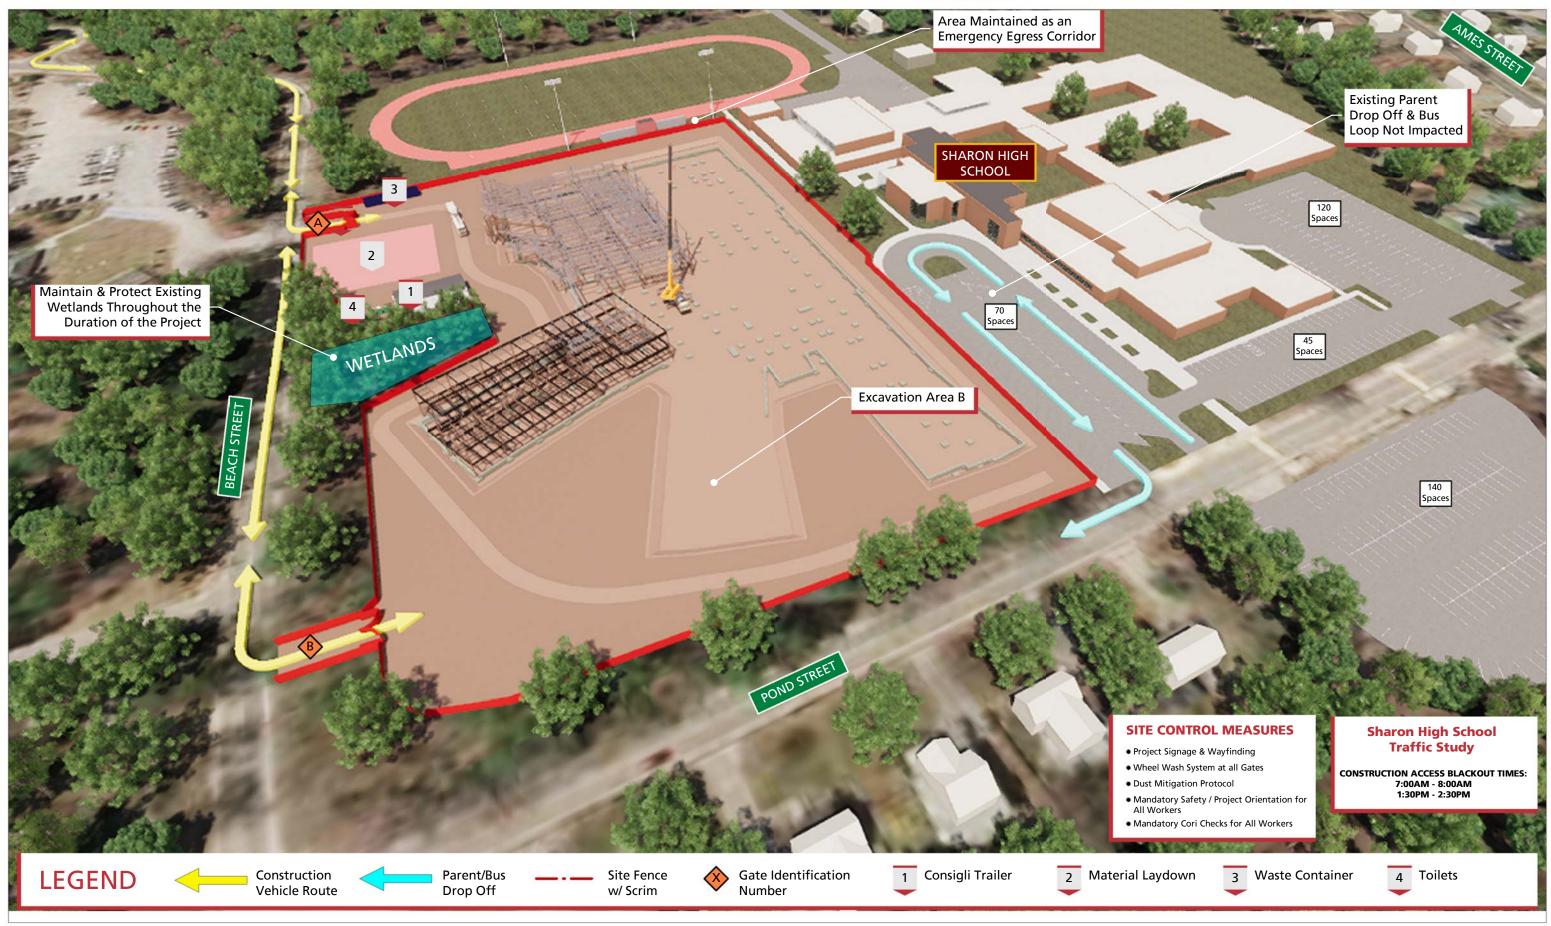

### Sharon High School: Upcoming Closure of Track & Football Field

Notice Date: April 5, 2021

Sharon High School Community:

In the coming weeks Consigli Construction will be moving to their next phase of construction which includes beginning work at the Sharon High School track & football field. This work will require that these areas are closed to public use/access. The phased closing of this area is as detailed below:

- <u>April 26<sup>th</sup></u> Erosion Control will be installed (no impact to field use)
- <u>May 3<sup>rd</sup></u> We will begin temp fencing surrounding the perimeter of the existing fencing (no impact to field use. Once the fencing is installed there will only be field access from the Ames Court side of the site)
- <u>May 17<sup>th</sup></u> Site work will start, track and field will be off limits to all staff/ student/ public, gates will be locked