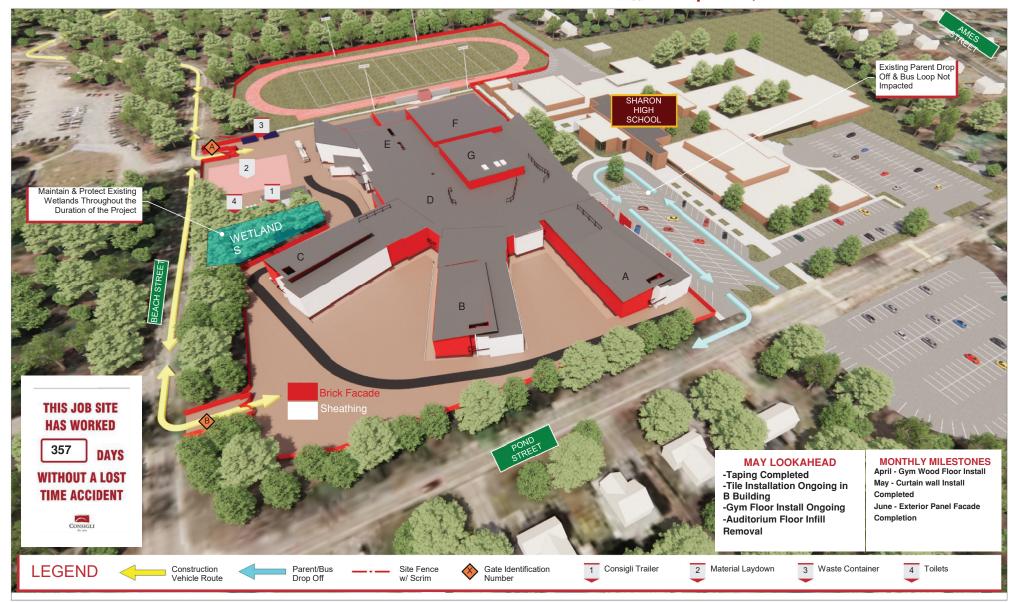

## 4 Week Look Ahead Schedule

- Team is working towards equipment start up (RTUs etc.).
- Electrical switchgear is being assembled on-site and team is working towards permanent power. Final stages of coordination with Eversource are ongoing.
- Sheetrock finishing is ongoing nearing completion.
- Finishes including paint, tile, epoxy flooring, concrete polishing, casework & ceilings are ongoing.
- Flooring including vinyl tile & carpet will begin in the coming weeks.
- Exterior panel systems installation (including metal & concrete) is ongoing.
- Window & curtain wall installation- including installation of glazing- is ongoing.
- Installation of gymnasium equipment is complete. Installation of gym wood floor has started.
- Theater specialty equipment installation has started.
- Sitework has restarted & preparation for hardscape & landscape is ongoing.
- See attached progress update.
- See attached for details & complete look ahead schedule.

Visit the Sharon HS Building website for more project information: https://www.shsbuilding.com/