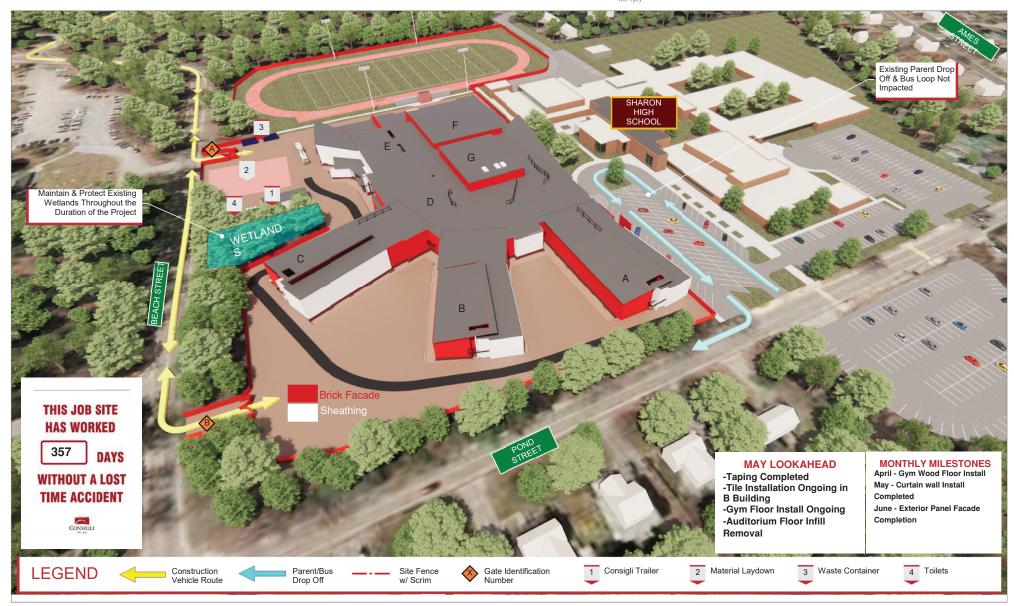

## 4 Week Look Ahead Schedule

- Team is working with Eversource on the final stages of permanent power. Equipment start up and commissioning will be coordinated in conjunction with this milestone.
- Sheetrock finishing is ongoing nearing completion.
- Finishes including paint, tile, epoxy flooring, concrete polishing, casework & ceilings are ongoing.
- Flooring including vinyl tile & carpet will begin in the coming weeks.
- Exterior panel systems installation (including metal & concrete) is ongoing.
- Window & curtain wall installation-including installation of glazing- is ongoing.
- Installation of gym wood flooring is ongoing.
- Theater specialty equipment installation is ongoing
- Sitework & preparation for hardscape & landscape is ongoing.
- Track resurfacing is scheduled to occur in the coming weeks.
- Work at the athletic facility including roof installation- is ongoing.
- See attached progress update.
- See attached for details & complete look ahead schedule.

Visit the Sharon HS Building website for more project information: https://www.shsbuilding.com/

## **SHARON HIGH SCHOOL**

## **LOGISTICS UPDATE**

| Consigli Construction - Sharon                                                        | n High School F           | Project     |                             |          |            |      |   |   |   |            |    |    |   |   |     |    |      |   |     |   |   |   |    |     |   |   |
|---------------------------------------------------------------------------------------|---------------------------|-------------|-----------------------------|----------|------------|------|---|---|---|------------|----|----|---|---|-----|----|------|---|-----|---|---|---|----|-----|---|---|
| Lookahead Schedule                                                                    | _                         | -           |                             |          |            |      |   |   |   |            |    |    |   |   |     |    |      |   |     |   |   |   |    |     |   |   |
|                                                                                       |                           |             |                             |          |            |      |   |   |   |            |    |    |   |   |     |    |      |   |     |   |   |   |    |     |   |   |
| 5/9/2022                                                                              |                           | 1           |                             |          |            |      |   |   |   |            |    |    |   |   |     |    |      |   |     |   |   |   |    |     |   |   |
| Description of Work                                                                   | Notes                     | P6 Activity | % Responsibility            | 5/9 5/10 |            |      |   |   |   |            |    |    |   |   |     |    |      |   |     |   | _ |   |    | 6/3 |   |   |
| SOLICOL SOLIEDIU E                                                                    |                           | Code        | Comp                        | M T      | W TR       | R FR | S | S | M | T W        | TR | FR | S | S | M T | W  | TR F | R | s s | M | Т | W | TR | FR  | S | S |
| SCHOOL SCHEDULE                                                                       |                           |             |                             |          |            |      |   |   |   |            |    |    |   |   |     |    |      |   |     |   |   |   |    |     |   |   |
| MILESTONES                                                                            |                           |             |                             |          |            |      |   |   |   |            |    |    |   |   |     |    |      |   |     |   |   |   |    |     |   |   |
| Dancefloor removal in Auditorium                                                      |                           |             |                             |          |            |      |   |   |   |            |    |    |   |   |     |    |      |   |     |   |   |   |    |     |   |   |
| HOLIDAYS                                                                              |                           |             |                             |          |            |      |   |   |   |            |    |    |   |   |     |    |      |   |     |   |   |   |    |     |   |   |
|                                                                                       |                           |             |                             |          |            |      |   |   |   |            |    |    |   |   |     |    |      |   |     |   |   |   |    |     |   |   |
| WEATHER                                                                               |                           |             |                             |          |            |      |   |   |   |            |    |    |   |   |     |    |      |   |     |   |   |   |    |     |   |   |
| MOCK UP/THIRD PARTY ENVELOPE TESTING                                                  |                           |             |                             |          |            |      |   |   |   |            |    |    |   |   |     |    |      |   |     |   |   |   |    |     |   |   |
| CW Testing                                                                            |                           |             | INTERTEK/PMA                |          | Х          |      |   |   |   |            |    |    |   |   |     |    |      |   |     |   |   |   |    |     |   |   |
| SITEWORK & UTILITIES                                                                  |                           |             |                             |          |            |      |   |   |   |            |    |    |   |   |     |    |      |   |     |   |   |   |    |     |   |   |
| Install Remaining conduit for athletic facility                                       |                           |             | MAK                         |          |            |      |   |   |   |            |    |    |   |   |     |    |      |   |     |   |   |   |    |     |   |   |
| FOOTBALL FIELD                                                                        |                           |             | 1.040                       |          |            |      |   |   |   |            |    |    |   |   |     |    |      |   |     |   |   |   |    |     |   |   |
|                                                                                       |                           |             |                             |          |            |      |   |   |   |            |    |    |   |   |     |    |      |   |     |   |   |   |    |     |   |   |
| Potential Re-Design of Pressbox Footings Form and install rebar for pressbox footings |                           |             | CCC/Tappe<br>Riggs          |          |            |      |   |   |   |            |    |    |   |   |     |    |      |   |     |   |   |   |    |     |   |   |
| Place pressbox footings                                                               |                           |             | Riggs                       |          |            |      |   |   |   |            |    |    |   |   |     |    |      |   |     |   |   |   |    | _   |   |   |
| Form Piers at pressbox footings                                                       |                           |             | Riggs                       |          |            |      |   |   |   |            |    |    |   |   |     |    |      |   |     |   |   |   |    |     |   |   |
| Place piers at pressbox footings Back fill pressbox footings                          |                           |             | Riggs<br>Vinagro            |          |            |      |   |   |   |            |    |    |   |   |     |    |      |   |     |   |   |   |    |     |   |   |
| Install Press Box                                                                     |                           |             | Dant Clayton                |          |            |      |   |   |   |            |    |    |   |   |     |    |      |   |     |   |   |   |    | -   |   |   |
| ATHLETIC FACILITY BUILDINGS                                                           |                           |             |                             |          |            |      |   |   |   |            |    |    |   |   |     |    |      |   |     |   |   |   |    |     |   |   |
| Install Roof Trusses and Framing                                                      |                           |             | Century                     | X X      | ХХ         | X    |   |   | X | X X        |    |    |   |   |     |    |      |   |     |   |   |   |    |     |   |   |
| Install Roofing                                                                       |                           |             | Capeway                     | ^ ^      | ^ ^        | . ^  |   |   | ^ |            | Х  | Х  |   |   | ХХ  |    |      |   |     |   |   |   |    |     |   |   |
| Install spray applied AVB on CMU Walls                                                |                           |             | Armani                      |          | Х          | X    | Х |   |   |            |    |    |   |   |     |    |      |   |     |   |   |   |    |     |   |   |
| Install Masonry Façade                                                                |                           |             | Fernandes                   |          |            |      |   |   | X | X X        |    |    |   |   |     |    |      |   |     |   |   |   |    |     |   |   |
| Install Consession Sliders                                                            |                           |             | Chandler Architectural      |          |            |      |   |   |   |            |    |    |   |   |     |    |      |   |     |   |   |   |    |     |   |   |
| INTERIOR FITOUT/OH ROUGH/FINISHES                                                     |                           |             |                             |          |            |      |   |   |   |            |    |    |   |   |     |    |      |   |     |   |   |   |    |     |   |   |
| Building C - 2nd Floor                                                                |                           |             |                             |          |            |      |   |   |   |            |    |    |   |   |     |    |      |   |     |   |   |   |    |     |   |   |
| Flood Ceilings in Classrooms Install Classroom Doors                                  |                           |             | K&K Thompson Door           | X X      | X X<br>X X |      |   |   | X |            |    |    |   |   |     |    |      |   |     |   |   |   |    | -   |   |   |
| Prep & Install LVT in Classrooms                                                      |                           |             | Capital Carpet              |          | ^ ^        | . ^  |   |   |   | ХХ         | X  | X  |   |   |     |    |      |   |     |   |   |   |    | -   |   |   |
| Building C - 1st Floor                                                                |                           |             |                             |          |            |      |   |   |   |            |    |    |   |   |     |    |      |   |     |   |   |   |    |     |   |   |
| Flood Ceilings in Classrooms                                                          |                           |             | K&K                         | X X      | X X        | X    |   |   |   |            |    |    |   |   |     |    |      |   |     |   |   |   |    |     |   |   |
| Install wood slat ceiling in hallway Install Classroom Doors                          |                           |             | K&K Thompson Door           |          |            |      |   |   |   | X X<br>X X |    |    |   |   | X X |    |      |   |     |   |   |   |    |     |   |   |
| Prep & Install LVT in Classrooms                                                      |                           |             | Capital Carpet              |          |            |      |   |   |   | X X        |    | Х  |   |   | ХХ  | Х  |      |   |     |   |   |   |    |     |   |   |
| Building C - IDF Room 2519                                                            |                           |             |                             |          |            |      |   |   |   |            |    |    |   |   |     |    |      |   |     |   |   |   |    |     |   |   |
| Build Out  Building D - 2nd Floor                                                     |                           |             | WJ Griffin                  |          |            |      |   |   |   |            |    |    |   |   |     |    |      |   |     |   |   |   |    |     |   |   |
| Interior Caulk Joint @ CW21                                                           |                           |             | Armani                      | X        |            |      |   |   |   |            |    |    |   |   |     |    |      |   |     |   |   |   |    |     |   |   |
| RFI 190 Soffit Boarding @ 2293                                                        |                           |             | Century                     |          | Х          |      |   |   |   |            |    |    |   |   |     |    |      |   |     |   |   |   |    |     |   |   |
| Install Fumehoods                                                                     | Pending Mock-up approval  |             | NEIS Casework               |          |            |      |   |   |   |            |    |    |   |   |     |    |      |   |     |   |   |   |    |     |   |   |
| Install Countertops Install Fixtures/Finishes in Science Rooms                        |                           |             | NEIS Casework  Grasseschi   | X        | X          | ,    |   |   |   |            |    |    |   |   |     |    |      |   |     |   |   |   |    |     |   |   |
| Install Classroom Doors                                                               |                           |             | Thompson Door               | ^        |            | X    |   |   | Х |            |    |    |   |   |     |    |      |   |     |   |   |   |    |     |   |   |
| Prep & Install LVT in Classrooms                                                      |                           |             | Capital Carpet              |          |            |      |   |   | Х | Х Х        | X  | Х  |   |   |     |    |      |   |     |   |   |   |    |     |   |   |
| Flood ACT Ceilings<br>Install Pipe grid in Steam room                                 |                           |             | K&K<br>Berlin Steel         |          |            |      |   |   |   |            |    |    |   |   |     |    |      |   |     |   |   |   |    | -   |   |   |
| Building D - 1st floor                                                                |                           |             | Derini Steel                |          |            |      |   |   |   |            |    |    |   |   |     |    |      |   |     |   |   |   |    |     |   |   |
| Flood ACT Ceilings                                                                    |                           |             | K&K                         |          |            |      |   |   |   |            |    |    |   |   |     |    |      |   |     |   |   |   |    |     |   |   |
| Install tile at stair 3 wall                                                          | Danding Mark and a second |             | High Point                  |          | X X        | X    |   |   | X | Х Х        | X  | X  |   |   |     |    |      |   |     |   |   |   |    |     |   |   |
| Install Fumehoods Install Countertops                                                 | Pending Mock-up approval  |             | NEIS Casework NEIS Casework | X        | X          |      |   |   |   |            |    |    |   |   |     |    |      |   |     |   |   |   |    | -   |   |   |
| Install Fixtures/Finishes in Science Rooms                                            |                           |             | Grasseschi                  | X        | X          |      |   |   |   |            |    |    |   |   |     |    |      |   |     |   |   |   |    |     |   |   |
| Install Classroom Doors                                                               |                           |             | Thompson Door               |          |            |      |   |   | Х | Х Х        |    |    |   |   | V   | ,, |      |   |     |   |   |   |    |     |   |   |
| Prep & Install LVT in Classrooms                                                      |                           |             | Capital Carpet              |          |            |      |   |   |   |            | Х  | X  |   |   | X X | X  |      |   |     |   |   |   |    |     |   |   |