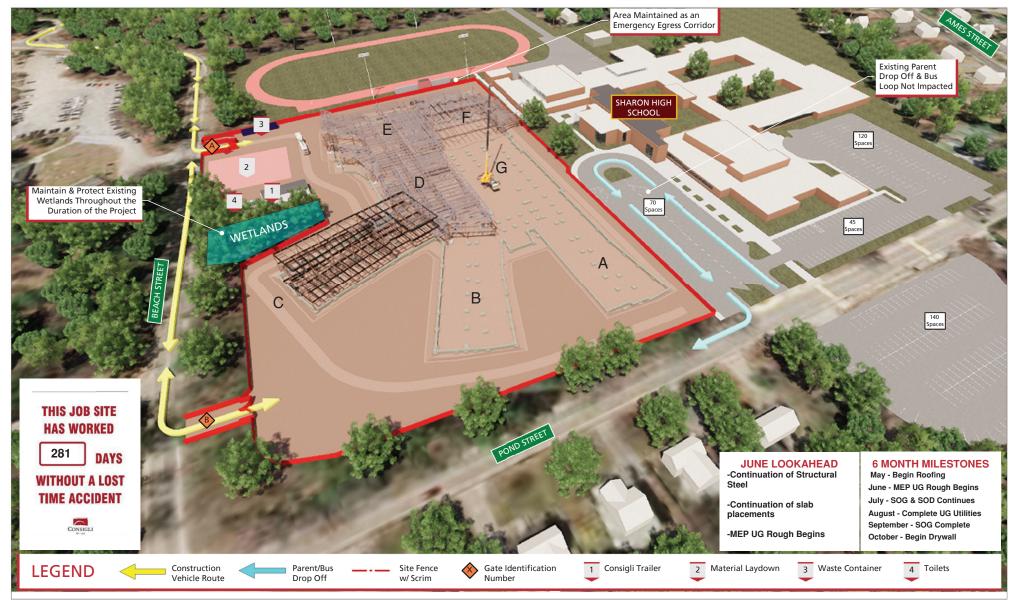

## 4 Week Look Ahead Schedule 05/10/2021

- Upcoming Activities Include:
  - o Structural steel erection, decking, detailing & associated deliveries are ongoing
  - Placement of our first concrete slab is scheduled to occur in the next two weeks. Preparation & placement of concrete slabs will continue to follow steel erection. Once placed, slabs will enable MEP trades to begin rough in.
  - Roofing and associated prep activities are scheduled to begin during this period
  - Underground plumbing work is ongoing
  - Construction at the track and football field has begun- see enclosed notice for details
  - See attached progress update
  - See attached for details & complete look ahead schedule

## SHARON HS PROGRESS UPDATE MAY 2021