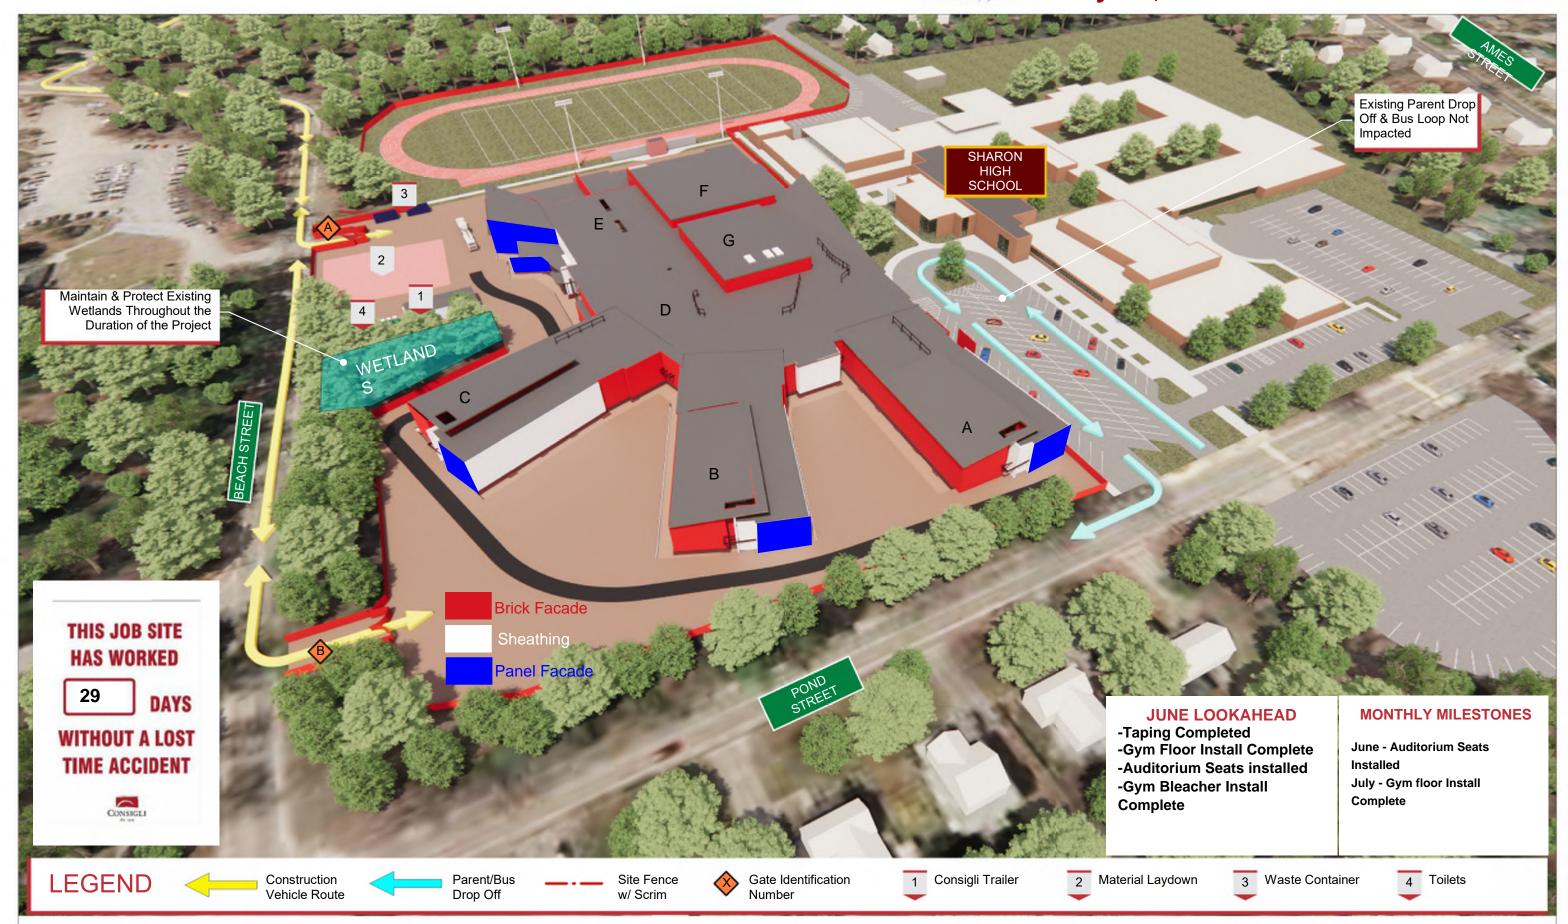

## **SHARON HIGH SCHOOL**

## LOGISTICS UPDATE May 25, 2022

| Canaiali Canaturation Charan                                                          | lliah Cahaal I    | Drojoot                 |                                   |   |           |                   |   |                 |   |     |   |           |    |               |     |         |            |   |            |   |   |   |     |   | $\overline{}$ | $\overline{}$ |
|---------------------------------------------------------------------------------------|-------------------|-------------------------|-----------------------------------|---|-----------|-------------------|---|-----------------|---|-----|---|-----------|----|---------------|-----|---------|------------|---|------------|---|---|---|-----|---|---------------|---------------|
| Consigli Construction - Sharon                                                        | High School I     | Project                 |                                   |   |           |                   |   |                 |   |     |   |           |    |               |     |         |            |   |            |   |   |   |     |   |               |               |
| Lookahead Schedule                                                                    |                   |                         |                                   |   |           |                   |   |                 |   |     |   |           |    |               |     |         |            |   |            |   |   |   |     |   |               |               |
| 5/23/2022                                                                             |                   |                         |                                   |   |           |                   |   |                 |   |     |   |           |    |               |     |         |            |   |            |   |   |   |     |   |               |               |
| Description of Work                                                                   | Notes             | P6 Activity % Code Comp | Responsibility                    |   | 5/24<br>T | 5/25 5/26<br>W TR |   | 5/28 5/2<br>S S |   |     |   | 6/2<br>TR |    | 6/4 6/<br>S S |     |         | 7 6/8<br>W |   | 6/10<br>FR |   |   |   |     |   | 7 6/18<br>S   |               |
| SCHOOL SCHEDULE                                                                       |                   |                         |                                   |   |           |                   |   |                 |   |     |   |           |    |               |     |         |            |   |            |   |   |   |     |   |               |               |
| MILESTONES                                                                            |                   |                         |                                   |   |           |                   |   |                 |   |     |   |           |    |               |     |         |            |   |            |   |   |   |     |   |               |               |
| Dancefloor removal in Auditorium                                                      |                   |                         | Commonwealth                      | X | Χ         | X X               | X | X               | X | X   | X | X         | Х  | Χ             | )   |         | ( X        | X | X          | X | X | Χ | X X | X | X             |               |
| Installation of Auditorium Seats                                                      | Start 6/13/22     |                         | Highland Seating                  |   |           | X                 |   |                 |   |     |   |           |    | X             |     |         |            |   |            |   |   |   |     |   |               |               |
| Installation of Gym Bleachers                                                         |                   |                         | Corbin Seating                    |   |           | х х               | Х |                 | X | Х   | Х | Х         | Х  |               |     |         |            |   |            |   |   |   |     |   |               |               |
| HOLIDAYS                                                                              |                   |                         |                                   |   |           |                   |   |                 |   |     |   |           |    |               |     |         |            |   |            |   |   |   |     |   |               |               |
|                                                                                       |                   |                         |                                   |   |           |                   |   |                 |   |     |   |           |    |               |     |         |            |   |            |   |   |   |     |   |               |               |
| WEATHER                                                                               |                   |                         |                                   |   |           |                   |   |                 |   |     |   |           |    |               |     |         |            |   |            |   |   |   |     |   |               |               |
| MOCK UP/THIRD PARTY ENVELOPE TESTING                                                  |                   |                         |                                   |   |           |                   |   |                 |   |     |   |           |    |               |     |         |            |   |            |   |   |   |     |   |               |               |
|                                                                                       |                   |                         |                                   |   |           |                   |   |                 |   |     |   |           |    |               |     |         |            |   |            |   |   |   |     |   |               |               |
| SITEWORK & UTILITIES                                                                  |                   |                         |                                   |   |           |                   |   |                 |   |     |   |           |    |               |     |         |            |   |            |   |   |   |     |   |               |               |
| Install Remaining conduit for athletic facility                                       |                   |                         | MAK                               |   |           |                   |   |                 |   |     |   |           |    |               |     |         |            |   |            |   |   |   |     |   |               |               |
| FOOTBALL FIELD                                                                        |                   |                         |                                   |   |           |                   |   |                 |   |     |   |           |    |               |     |         |            |   |            |   |   |   |     |   |               |               |
| Potential Re-Design of Pressbox Footings                                              |                   |                         | CCC/Tappe                         |   |           |                   |   |                 |   |     |   |           |    |               |     |         |            |   |            |   |   |   |     |   |               |               |
| Form and install rebar for pressbox footings                                          |                   |                         | Riggs                             |   |           |                   |   |                 |   |     |   |           |    |               |     |         |            |   |            |   |   |   |     |   |               | 4             |
| Place pressbox footings Form Piers at pressbox footings                               |                   |                         | Riggs<br>Riggs                    |   |           |                   |   |                 |   |     |   |           |    |               |     |         |            |   |            |   |   |   |     |   |               |               |
| Place piers at pressbox footings                                                      |                   |                         | Riggs                             |   |           |                   |   |                 |   |     |   |           |    |               |     |         |            |   |            |   |   |   |     |   |               |               |
| Back fill pressbox footings<br>Install Press Box                                      |                   |                         | Vinagro  Dant Clayton             |   |           |                   |   |                 |   |     |   |           |    |               |     |         |            |   |            |   |   |   |     |   |               |               |
| ATHLETIC FACILITY BUILDINGS                                                           |                   |                         | Duit Glayton                      |   |           |                   |   |                 |   |     |   |           |    |               |     |         |            |   |            |   |   |   |     |   |               |               |
| Install Roof Trusses and Framing                                                      |                   |                         | Century                           |   |           |                   |   |                 |   |     |   |           |    |               |     |         |            |   |            |   |   |   |     |   |               |               |
| Install Roofing                                                                       |                   |                         | Capeway                           | Х | Χ         |                   |   |                 |   |     |   |           |    |               |     |         |            |   |            |   |   |   |     |   |               |               |
| Install spray applied AVB on CMU Walls Install Masonry Façade                         |                   |                         | Armani<br>Fernandes               |   |           | X X               | Х |                 | V | V   | V | X         | Х  |               |     | ( )     | ,          |   |            |   | V | Х |     |   |               | 4             |
| Install Masonry Façade Install Consession Sliders                                     |                   |                         | Chandler Architectural            |   |           |                   |   |                 | X | X   | X |           | ^  |               |     | ( )     |            | X | Х          |   | X |   | х х | Х |               |               |
| Install OH Duct                                                                       |                   |                         | Apex                              |   |           |                   |   |                 |   |     |   |           |    |               |     |         |            |   |            |   |   |   |     |   |               |               |
| INTERIOR FITOUT/OH ROUGH/FINISHES                                                     |                   |                         |                                   |   |           |                   |   |                 |   |     |   |           |    |               |     |         |            |   |            |   |   |   |     |   |               |               |
| Building C - 2nd Floor                                                                |                   |                         |                                   |   |           |                   |   |                 |   |     |   |           |    |               |     |         |            |   |            |   |   |   |     |   |               |               |
| Electrical Inspection OH in C wing Building inspection OH in C wing to flood ceilings | Pending elec insp |                         | WJ Griffin<br>CONSIGLI            |   |           |                   |   |                 |   |     |   |           |    |               |     |         |            |   |            |   |   |   |     |   |               | 1             |
| Flood Ceilings in Classrooms                                                          | 1 chang clot map  |                         | K&K                               |   |           |                   |   |                 |   |     |   |           |    |               | >   | ( )     | ( X        | Х | Х          |   |   |   |     |   |               |               |
| Install Manual Shades in classrooms Prep & Install LVT in Classrooms                  |                   |                         | Walker Specialties Capital Carpet |   |           |                   |   |                 | X | X   | X | X         | X  |               |     |         |            |   |            |   |   |   |     |   | _             | 4             |
| Installing Corridor Millwork                                                          |                   |                         | Riggs                             | X | Χ         | ХХ                | Х |                 | X |     |   |           | ^  |               |     |         |            |   |            |   |   |   |     |   |               |               |
| Install P-Lam Window Sills in Classrooms                                              |                   |                         | Riggs                             |   |           | X X               |   |                 |   |     |   |           |    |               |     |         |            |   |            |   |   |   |     |   |               |               |
| Install lockers in classroom wing  Building C - 1st Floor                             | Delivery 7/11/22  |                         | NEIS Specialties                  |   |           |                   |   |                 |   |     |   |           |    |               |     |         |            |   |            |   |   |   |     |   |               |               |
| Electrical Inspection OH in C wing                                                    |                   |                         | WJ Griffin                        |   |           |                   |   |                 |   |     |   |           |    |               |     |         |            |   |            |   |   |   |     |   |               |               |
| Building inspection OH in C wing to flood ceilings                                    | Pending elec insp |                         | CONSIGLI                          |   |           |                   |   |                 |   |     |   |           | ,, |               |     |         |            |   |            |   |   |   |     |   |               |               |
| Install Manual Shades in classrooms Flood Ceilings in Classrooms                      |                   |                         | Walker Specialties<br>K&K         |   |           |                   |   |                 | X | X   | X | X         | Х  |               | ,   | ( )     | ( X        | X | X          |   |   |   |     |   |               |               |
| Install wood slat ceiling in hallway                                                  |                   |                         | K&K                               |   |           | ХХ                | Х |                 |   |     |   |           |    |               |     | /       | . ^        | ^ |            |   |   |   |     |   |               |               |
| Sand and Paint stair 10 Prep & Install LVT in Classrooms                              |                   |                         | King<br>Capital Carpet            | Х | Χ         |                   |   |                 | V | V   | V | X         | X  |               |     | / \     | ( X        |   | V          |   |   |   |     |   |               |               |
| Install Marker Boards                                                                 |                   |                         | NEIS Specialties                  |   |           |                   |   |                 | X | _ X | ^ | ^         | ^  |               | - ' | \ \ \ \ | X X        | ^ | ^          |   |   |   |     |   |               |               |
| Install P-Lam Window Sills in Classrooms                                              |                   |                         | Riggs                             | Х | Χ         | ХХ                | Х |                 |   |     |   |           |    |               |     |         |            |   |            |   |   |   |     |   |               |               |
| Install lockers in classroom wing                                                     | Delivery 7/11/22  |                         | NEIS Specialties                  |   |           |                   |   |                 |   |     |   |           |    |               |     |         |            |   |            |   |   |   |     |   |               |               |
| Building C - IDF Room 2519 Install racks on slab                                      |                   |                         | WJ Griffin                        |   |           |                   |   |                 |   |     |   |           |    |               |     |         |            |   |            |   |   |   |     |   |               |               |
| Terminations                                                                          |                   |                         | WJ Griffin                        | Х | Χ         | ХХ                | Х |                 |   |     |   |           |    |               |     |         |            |   |            |   |   |   |     |   |               |               |
| Building D - 2nd Floor<br>RFI 190 Soffit Taping @ 2293                                |                   |                         | Contur                            |   |           |                   |   |                 |   |     |   |           |    |               |     |         |            |   |            |   |   |   |     |   |               |               |
| Kri 190 Sollit Taping @ 2293                                                          |                   |                         | Century                           |   |           |                   |   |                 |   |     |   |           |    |               |     |         | 1          |   |            |   |   |   |     |   |               |               |