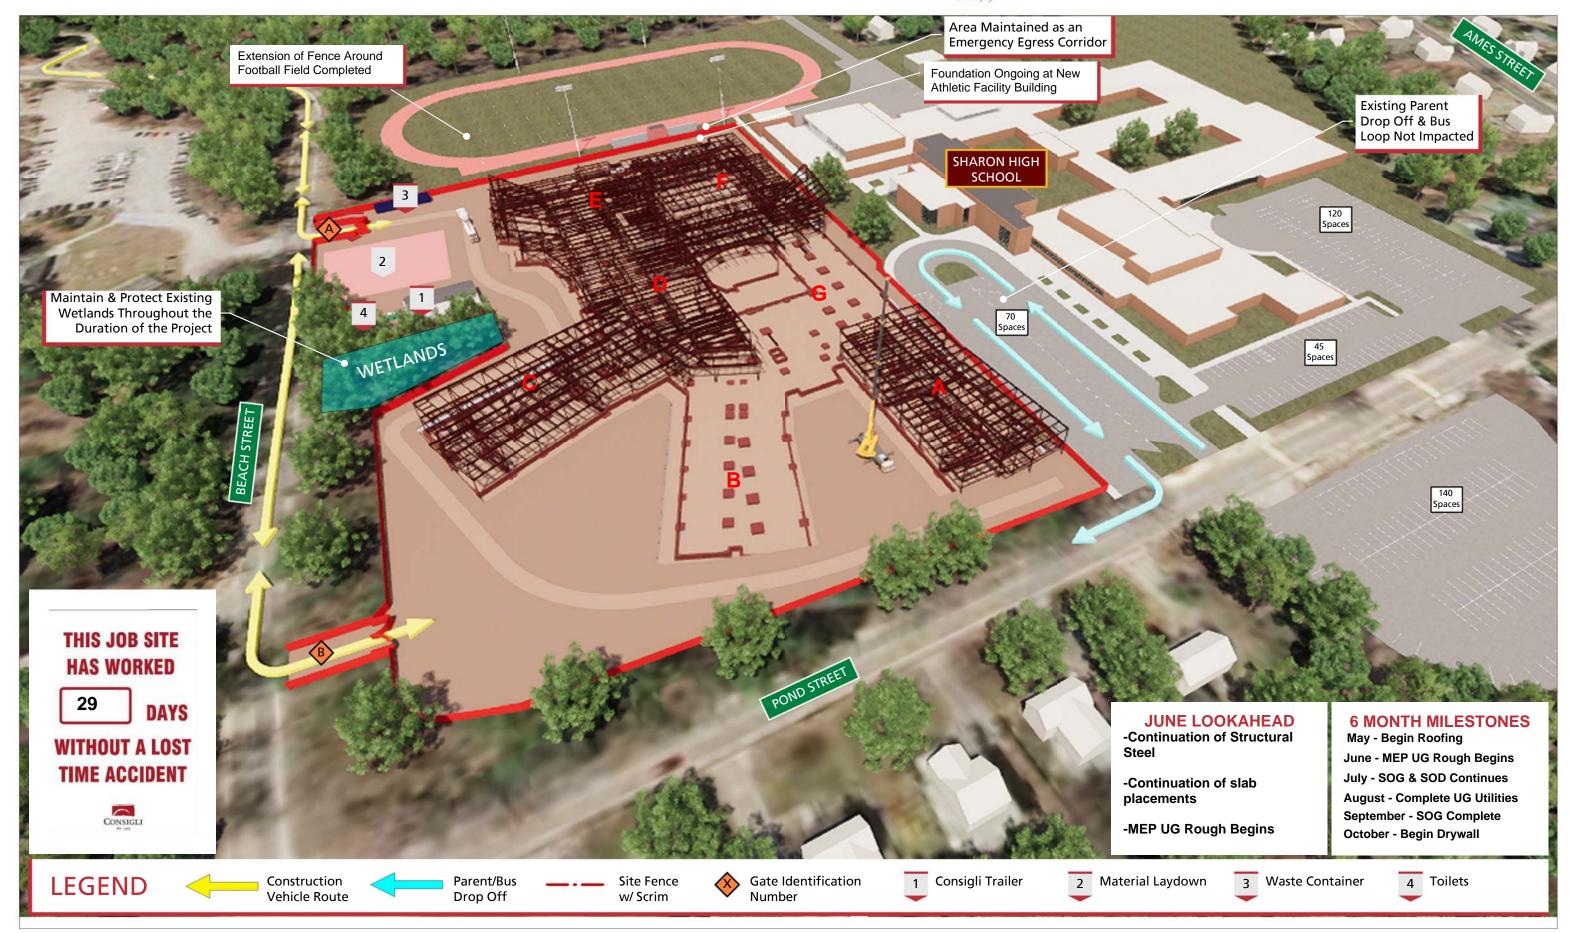

## 4 Week Look Ahead Schedule 05/24/2021

- Upcoming Activities Include:
  - o Structural steel erection, decking, detailing & associated deliveries are ongoing
  - Placement of our first concrete slab is scheduled for this week. Preparation & placement of concrete slabs will continue to follow steel erection. Once placed, slabs will enable MEP trades to begin rough in.
  - Roofing and associated prep activities have started
  - Underground plumbing & electrical work is ongoing
  - o Fireproofing is scheduled to begin once slabs are placed
  - See attached progress update
  - See attached for details & complete look ahead schedule

## **Sharon High School**