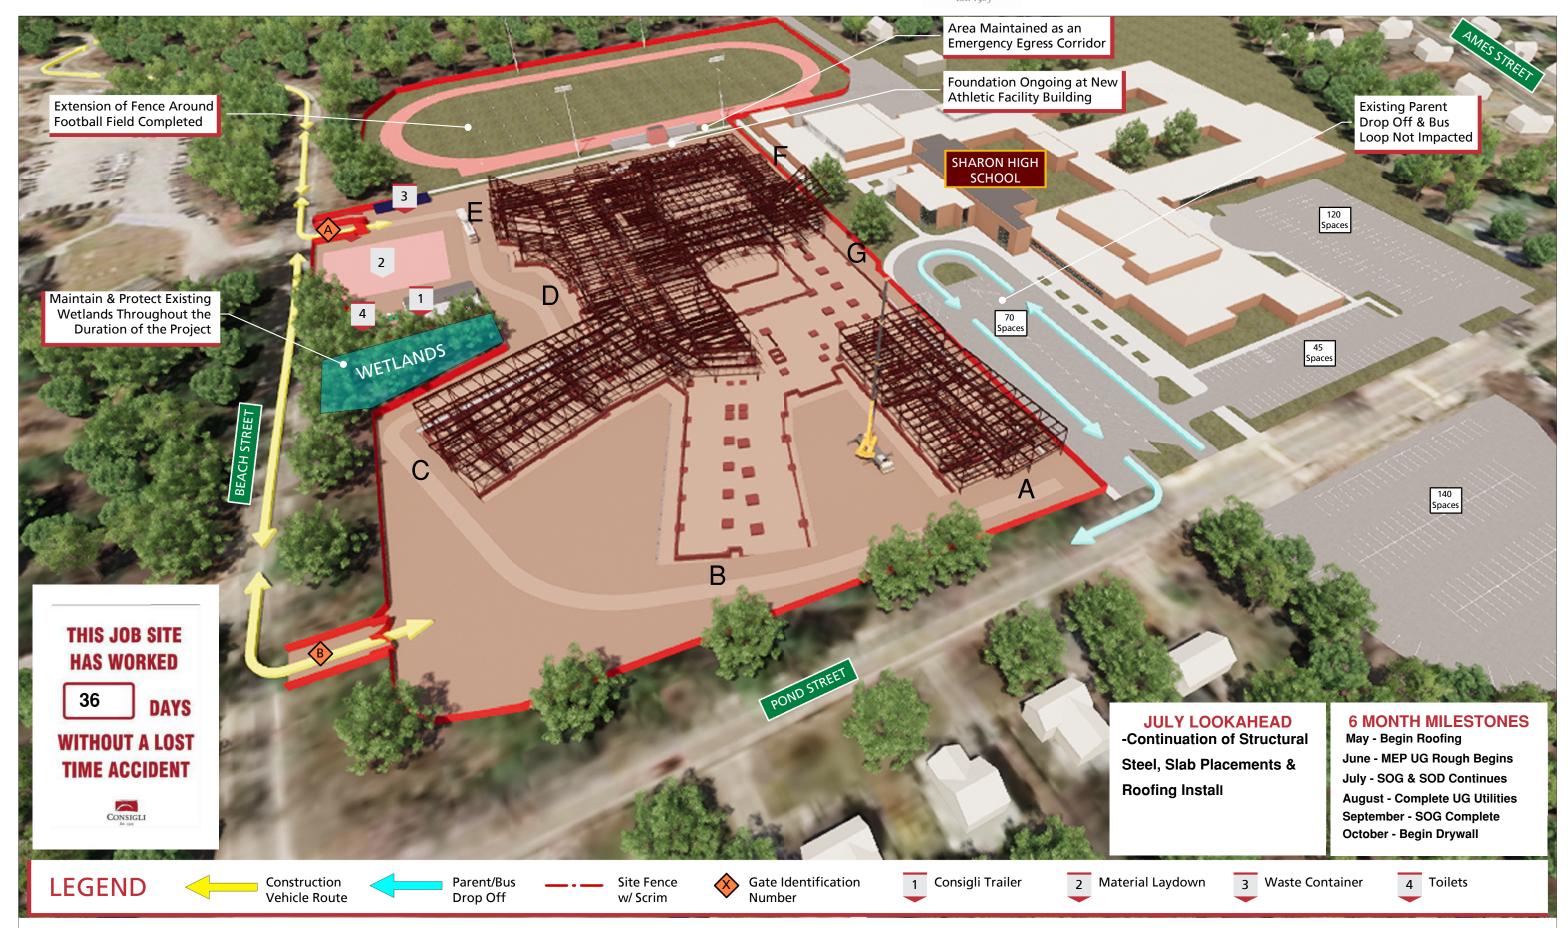

## 4 Week Look Ahead Schedule 06/03/2021

- Upcoming Activities Include:
  - o Structural steel erection, decking, detailing & associated deliveries are ongoing
  - O Placement of the first slab on deck has been completed. Slab on deck and slab on grade placements will continue through the summer
  - o Roofing and associated prep activities have started
  - o Underground plumbing & electrical work is ongoing
  - o Fireproofing is scheduled to begin once slabs are placed
  - See attached progress update
  - See attached for details & complete look ahead schedule

## SHARON HS PROGRESS UPDATE JUNE 2021

|                                                                                                 |                                        | LOOK AHEAD SCHEDULE<br>5/28/2021 |                                          |           |          |          |           |           |     |          |          |                |    |    |   |           |           |           |            |            |      |           |            |           |           |            |            |      |           |
|-------------------------------------------------------------------------------------------------|----------------------------------------|----------------------------------|------------------------------------------|-----------|----------|----------|-----------|-----------|-----|----------|----------|----------------|----|----|---|-----------|-----------|-----------|------------|------------|------|-----------|------------|-----------|-----------|------------|------------|------|-----------|
| Description of Work                                                                             | Notes                                  | P6 Activity<br>Code              | Responsibility                           | 5/31<br>M | 6/1<br>T | 6/2<br>W | 6/3<br>TR | 6/4<br>FR | 6/5 | 6/6<br>S | 6/7<br>M | 6/8 6/9<br>T W |    |    | - | 6/14<br>M | 6/15<br>T | 6/16<br>W | 6/17<br>TR | 6/18<br>FR | 6/19 | 6/20<br>S | 6/21<br>M  | 6/22<br>T | 6/23<br>W | 6/24<br>TR | 6/25<br>FR | 6/26 | 6/27<br>S |
| Students onsite in school session                                                               |                                        |                                  | SHARON HS                                | Х         | Х        | Х        | Х         | Х         |     |          | Х        | ХХ             | X  | X  |   | Х         | Х         | Х         |            |            |      |           |            |           |           |            |            |      |           |
| Fully remote day Last Day of School                                                             |                                        |                                  | SHARON HS<br>SHARON HS                   |           |          |          |           |           |     |          |          |                |    |    |   |           |           | Х         |            |            |      |           |            |           |           |            |            |      |           |
| MILESTONES                                                                                      |                                        |                                  | SHARON HS                                |           |          |          |           |           |     |          |          |                |    |    |   |           |           | ^         |            |            |      |           |            |           |           |            |            |      |           |
| Structural Steel Erection Complete                                                              | 12-Jul                                 |                                  | Supermetal/GP East                       |           |          |          |           |           |     |          |          |                |    |    |   |           |           |           |            |            |      |           |            |           |           |            |            |      |           |
| Memorial Day                                                                                    |                                        |                                  |                                          | Х         |          |          |           |           |     |          |          |                |    |    |   |           |           |           |            |            |      |           |            |           |           |            |            |      |           |
| WEATHER                                                                                         |                                        |                                  |                                          |           |          |          |           |           |     |          |          |                |    |    |   |           |           |           |            |            |      |           |            |           |           |            |            |      |           |
| SITEWORK<br>SITE UTILITIES                                                                      |                                        |                                  |                                          |           |          |          |           |           |     |          |          |                |    |    |   |           |           |           |            |            |      |           |            |           |           |            |            |      |           |
| Excavate/Backfill electrical ductbank - Post steel                                              | Pending Notes from                     | A9670                            |                                          |           |          |          | Х         | Х         |     |          |          |                |    |    |   |           |           |           |            |            |      |           |            |           |           |            |            |      |           |
| erection/coordination meeting with Eversource<br>Install electrical ductbank - Post steel       | Arch Engineers Pending Notes from      | A9670                            |                                          |           |          |          |           | Х         |     |          | Х        | х х            |    |    |   |           |           |           |            |            |      |           |            |           |           |            |            |      |           |
| erection/coordination meeting with Eversource<br>Begin design work for gas main to new building | Arch Engineers                         |                                  | Columbia                                 |           | Х        | Х        | Х         | Х         |     |          | Х        | X X            |    | Х  |   | Х         | Х         | Х         | Х          | Х          |      |           | Х          | Х         | Х         | Х          | Х          |      |           |
| BUILDING FOUNDATION Athletic Facility/Consession                                                |                                        |                                  |                                          |           |          |          |           |           |     |          |          |                |    |    |   |           |           |           |            |            |      |           |            |           |           |            |            |      |           |
| Install footings Install Foundation Walls                                                       |                                        |                                  | Riggs                                    |           | Х        | Х        | Х         | v         |     |          |          |                |    |    |   |           |           |           |            |            |      |           |            |           |           |            |            |      |           |
| Install Poundation Walls Install Damproofing at foundations walls Backfill foundations walls    |                                        |                                  | Riggs<br>Superior<br>Marois              |           | ^        | ^        | ^         | ^         |     |          | Χ        | X              | X  | X  |   |           |           |           |            |            |      |           |            |           |           |            |            |      |           |
| Underground Utilities/Slab on Grade                                                             |                                        |                                  | INCI OIS                                 |           |          |          |           |           |     |          |          | ^              | _^ | _^ |   |           |           |           |            |            |      |           |            |           |           |            |            |      |           |
| Building A  Excavate and Backfill for underground sanitary                                      |                                        |                                  | Marois                                   |           |          |          |           |           |     |          |          |                |    |    |   | Х         | Х         | Х         | Х          | Х          |      |           | Х          | Х         | X         | Х          | Х          |      |           |
| piping - Post Steel Erection/Deck and Detail Install Sanitary underground                       |                                        |                                  | Grasseschi                               |           |          |          |           |           |     |          |          |                |    |    |   | ^         | X         | X         | X          | X          |      |           | <b> </b> ^ | X         | X         | X          | ^<br>X     |      |           |
| Form/Place/Strip Column Collars                                                                 | Include Base Plate                     |                                  | Riggs                                    |           |          |          |           |           |     |          |          |                |    |    |   |           | Χ         |           | Χ          | Χ          |      |           |            | Α         |           | Α          |            |      |           |
| Building B                                                                                      | Epoxy and Angles                       |                                  | 990                                      |           |          |          |           |           |     |          |          |                |    |    |   |           |           |           |            |            |      |           |            |           |           |            |            |      |           |
| Duilding C                                                                                      |                                        |                                  |                                          |           |          |          |           |           |     |          |          |                |    |    |   |           |           |           |            |            |      |           |            |           |           |            |            |      |           |
| Building C Form/Place/Strip Column Collars                                                      | Include Base Plate                     |                                  | Riggs                                    |           |          |          |           |           |     |          |          |                |    |    |   |           |           |           |            |            |      |           |            |           |           |            |            |      |           |
| Install Underground Conduit Run                                                                 | Epoxy and Angles                       |                                  | Wayne J Griffin                          |           |          |          |           |           |     |          |          |                |    |    |   |           |           |           |            |            |      |           |            |           |           |            |            |      |           |
| FPS SOG - Vapor Barrier, Rebar, mesh<br>Place C Building SOG                                    |                                        |                                  | Riggs                                    |           | Х        | Χ        | Χ         | Χ         |     |          | Χ        |                | X  | X  |   |           |           |           |            |            |      |           |            |           |           |            |            |      |           |
| Building D                                                                                      |                                        |                                  |                                          |           |          |          |           |           |     |          |          |                |    |    |   |           |           |           |            |            |      |           |            |           |           |            |            |      |           |
| Excavate and backfill for underground plumbing Install Sanitary underground                     |                                        |                                  | Marois<br>Grasseschi                     |           | X        | X        | X         | X         |     |          | Х        | ХХ             |    |    |   |           |           |           |            |            |      |           |            |           |           |            |            |      |           |
| Building E                                                                                      | Jackeda Basa Blata                     |                                  |                                          |           |          |          |           |           |     |          |          |                |    |    |   |           |           |           |            |            |      |           |            |           |           |            |            |      |           |
| Form/Place/Strip Column Collars                                                                 | Include Base Plate<br>Epoxy and Angles |                                  | Riggs                                    |           | Х        | Х        |           |           |     |          |          |                |    |    |   |           |           |           |            |            |      |           |            |           |           |            |            |      |           |
| Excavate and backfill for underground plumbing Install Sanitary underground - Kitchen           |                                        |                                  | Marois<br>Grasseschi                     |           |          |          |           |           |     |          |          | X X            |    | _  |   | X         | X         | X         | X          | X          |      |           | Х          | Х         |           |            |            |      |           |
| Building F                                                                                      |                                        |                                  | Grasseschi                               |           |          |          |           |           |     |          |          |                | Х  | X  |   | Х         | Х         | Х         | Х          | Х          |      |           |            |           |           |            |            |      |           |
| Excavate and backfill for underground plumbing                                                  |                                        |                                  | Marois<br>Grasseschi                     |           |          |          |           | Χ         |     |          | Х        | X X            |    |    |   | Х         | Х         | Х         |            |            |      |           |            |           |           |            |            |      |           |
| Install Storm underground Steel Erection/Concrete Slab on Deck                                  |                                        |                                  | Grasseschi                               |           |          |          |           |           |     |          | Х        | X X            | X  | X  |   | Х         |           |           |            |            |      |           |            |           |           |            |            |      |           |
| Building C Wet Cure SOD                                                                         |                                        | A9330                            | Riggs                                    | Х         | Х        | Х        |           |           |     |          |          |                |    |    |   |           |           |           |            |            |      |           |            |           |           |            |            |      |           |
| Building E                                                                                      |                                        |                                  |                                          | ^         |          |          |           |           |     |          |          |                |    |    |   |           |           |           |            |            |      |           |            |           |           |            |            |      |           |
| Place Concrete Deck Wet Cure SOD                                                                |                                        | A9370<br>A9370                   | Riggs<br>Riggs                           |           | Х        | Х        | Х         | Х         | Х   | Х        | Х        | Х              |    |    |   |           |           |           |            |            |      |           |            |           |           |            |            |      |           |
| Building D Steel Erection D Building - Remaining Steel                                          |                                        | A9160                            | Supermetal/GP East                       |           |          |          |           |           |     |          | Х        | X X            |    |    |   |           |           |           |            |            |      |           |            |           |           |            |            |      |           |
| Deck and Detail D Building - Remaining Steel  Building F                                        | Include Studs                          | A9230                            | Supermetal/GP East                       |           |          |          |           |           |     |          | X        | X X            |    |    |   |           |           |           |            |            |      |           |            |           |           |            |            |      |           |
| Deck and Detail F Building Assemble & Erect trusses for gymnasium                               | Include Studs                          | A9150<br>A9220                   | Supermetal/GP East<br>Supermetal/GP East |           | X        | X        | Х         | Х         |     |          | Х        | хх             | Х  | Х  |   | Х         | Х         |           |            |            |      |           |            |           |           |            |            |      |           |
| Deck and Detail F Building (GYM)  Building A                                                    | Include Studs                          | A9220                            | Supermetal/GP East                       |           |          | ^        | ^         | ^         |     |          | ^        | . A            |    |    |   |           |           | Х         | Χ          | X          |      |           | Х          | Х         |           |            |            |      |           |
| Steel Erection A Building                                                                       |                                        | A9100                            | Supermetal/GP East                       |           | Х        | X        |           |           |     |          |          |                |    |    |   |           |           |           |            |            |      |           |            |           |           |            |            |      |           |
| Deck and Detail A Building  Building B                                                          | Include Studs                          | A9170                            | Supermetal/GP East                       |           | Х        | Х        | X         | X         |     |          | X        | X X            | X  |    |   |           |           |           |            |            |      |           |            |           |           |            |            |      |           |
| Steel Delivery B Building<br>Steel Erection B Building                                          |                                        | A14470<br>A9100                  | Supermetal/GP East<br>Supermetal/GP East |           |          | Х        | Х         | Х         |     |          | Х        | ХХ             |    |    |   |           |           |           |            |            |      |           |            |           |           |            |            |      |           |
| Deck and Detail B Building  Building G                                                          | Include Studs                          | A9170                            | Supermetal/GP East                       |           |          |          |           | X         |     |          |          |                | Х  | Х  |   | Х         | Х         | Х         | Х          | X          |      |           | Х          | Х         |           |            |            |      |           |
| Steel Delivery G Building                                                                       |                                        | A14510                           | Supermetal/GP East                       |           |          |          |           |           |     |          | Х        | ХХ             | Х  | Х  |   | V         | V         | V         | V          | V          |      |           | V          | V         | V         | <b>,</b>   | V          |      |           |
| Steel Erection G Building Roofing & Façade                                                      |                                        | A9140                            | Supermetal/GP East                       |           |          |          |           |           |     |          |          |                |    |    |   | X         | X         | Х         | Χ          | X          |      |           | X          | Х         | X         | X          | X          |      |           |
| Building C Install LGMF at Low/High Roofing Wall                                                |                                        |                                  | Century                                  |           | Х        | Х        | X         | Х         |     |          | Х        | X              |    |    |   |           |           |           |            |            |      |           |            |           |           |            |            |      |           |
| Install Exterior Framing Clips Install Roofing                                                  |                                        | A10920                           | Century<br>Capeway                       |           | X        | X        | Χ         | Х         |     |          | X        | X X            | X  | X  |   | Χ         | Χ         | Х         | Х          | Χ          |      |           | Х          | Х         | Х         | Х          | Χ          |      |           |
| Install Fire Proofing - Exterior structure  Building E                                          |                                        | A9260                            | H Carr                                   |           | ^        | ^        | ^         | ^         |     |          | X        |                | x  |    |   | Х         | X         | Х         | Х          | Χ          |      |           |            |           |           |            |            |      |           |
| Install Roof Blocking                                                                           |                                        |                                  | Century                                  |           | Х        | Χ        | Χ         | X         |     |          | Χ        | ХХ             | Х  | X  |   | Х         | Х         |           |            |            |      |           |            |           |           |            |            |      |           |
| Install Roofing  Building D                                                                     |                                        | A10920                           | Capeway                                  |           |          |          |           |           |     |          |          |                |    |    |   | Х         |           | Х         |            |            |      |           |            | Х         |           |            |            |      |           |
| Install Roof Blocking                                                                           |                                        |                                  | Century                                  |           |          |          |           |           |     |          |          |                |    |    |   | Χ         | Х         | Х         | Χ          | Χ          |      |           | X          | Х         | Χ         | Х          | Х          |      |           |