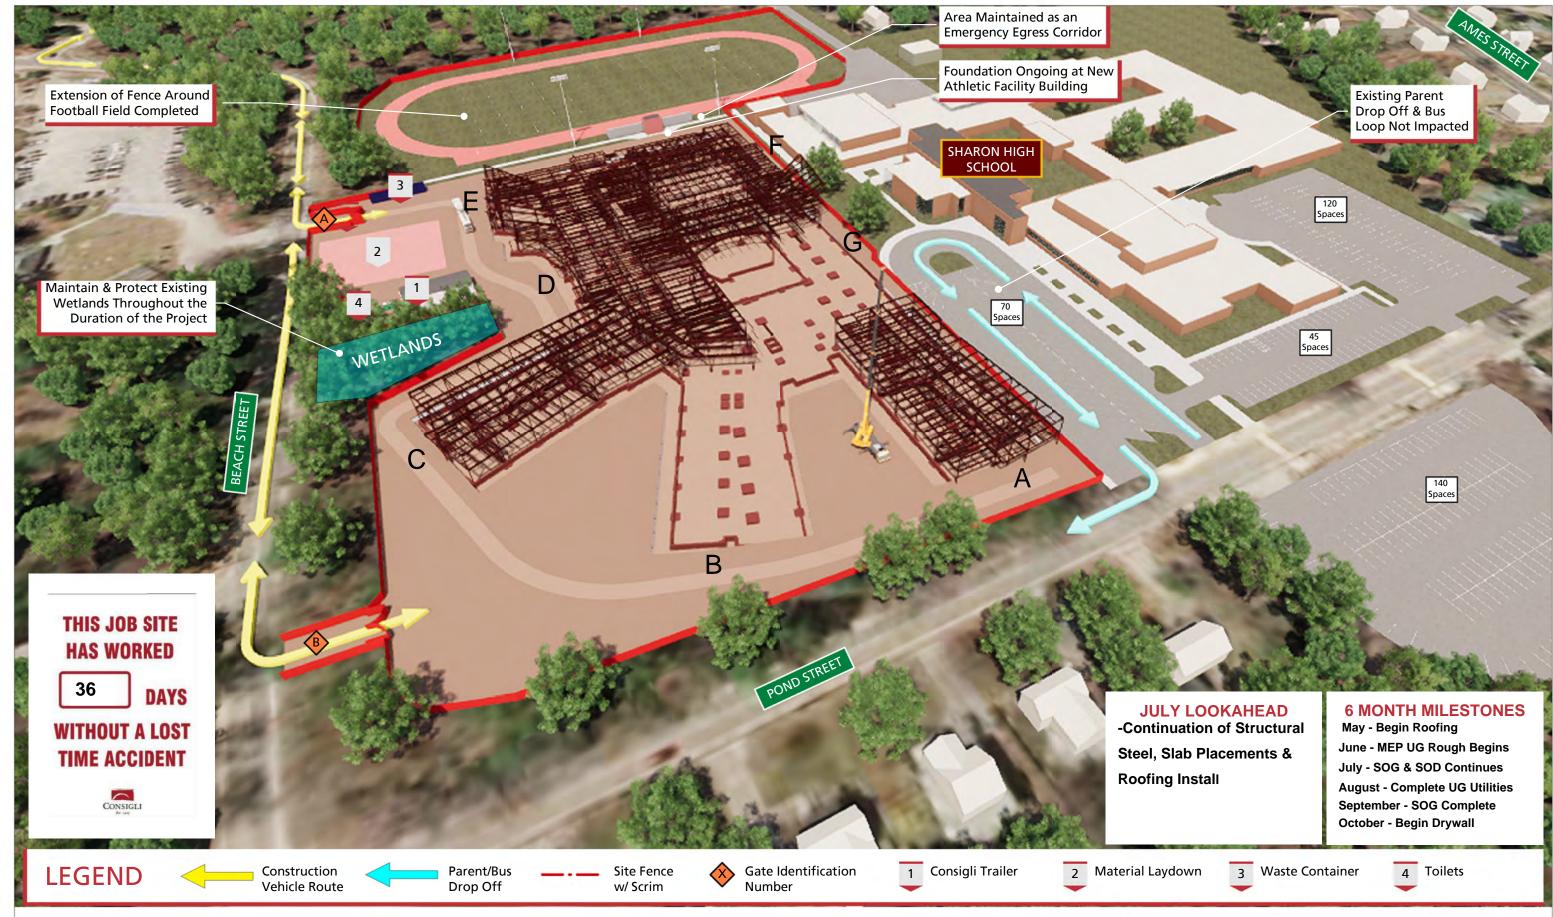

# The Sharon High School **Construction Project**

4 Week Look Ahead Schedule 06/14/2021

- **Upcoming Activities Include:** 
  - o Structural steel erection, decking, detailing & associated deliveries are ongoing. Installation of gymnasium roof trusses is scheduled for next week.
  - Concrete slab placement is ongoing. Preparation & placement of concrete slabs will continue to follow steel erection. This is enabling framing & MEP trades to begin work.
  - Roof installation is ongoing. 0
  - Underground plumbing & electrical work is ongoing (site & within the building) 0
  - Fireproofing is ongoing. 0
  - Installation & backfill of foundations at athletic facility is ongoing. 0
  - Our first slab on grade placement occurred this week- this process may extend beyond normal working hours (see enclosed notice). We will continue to highlight potential upcoming slab on grade placements dates in this look ahead schedule.
  - See attached progress update. See attached for details & complete look ahead schedule.