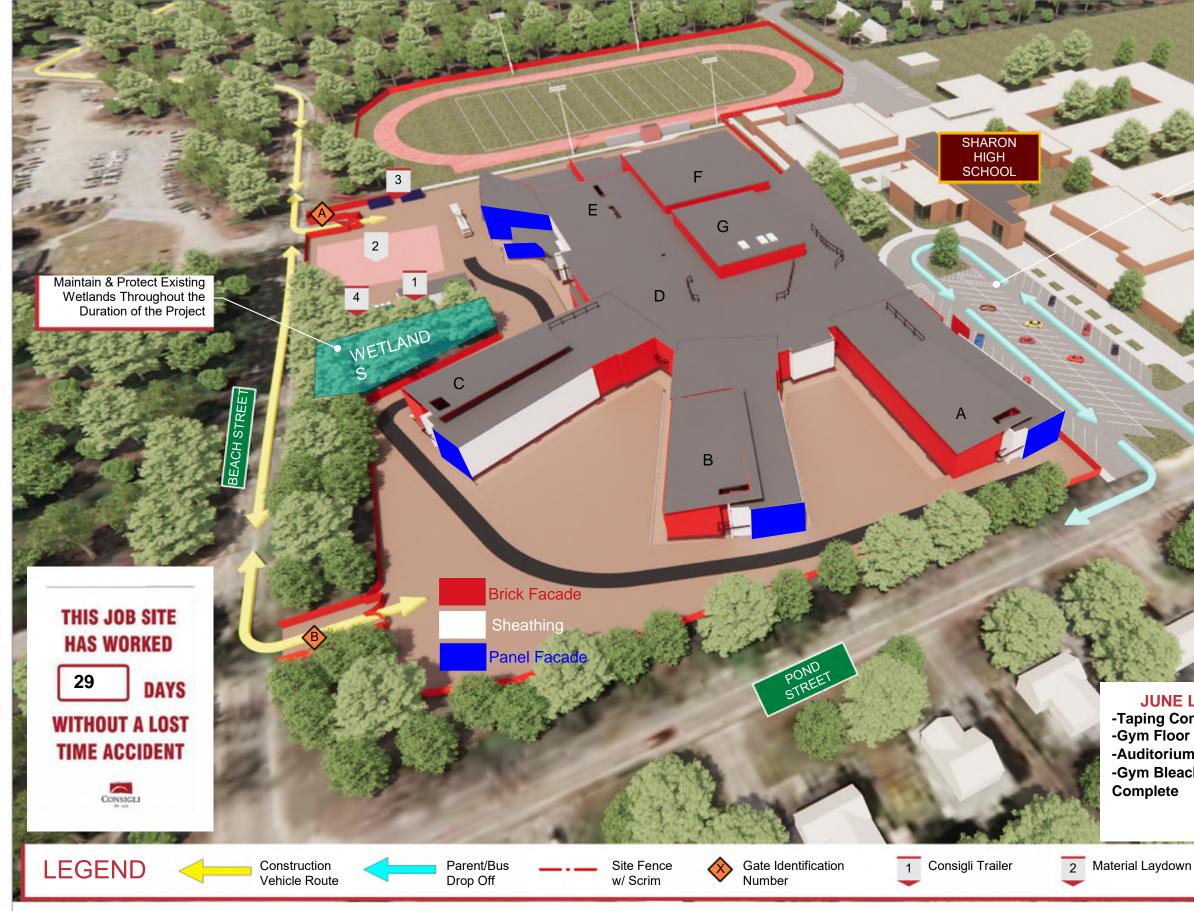

## **SHARON HIGH SCHOOL**

## LOGISTICS UPDATE

Existing Parent Drop Off & Bus Loop Not Impacted

### JUNE LOOKAHEAD

-Taping Completed -Gym Floor Install Complete -Auditorium Seats installed -Gym Bleacher Install

#### MONTHLY MILESTONES

June - Auditorium Seats Installed July - Gym floor Install Complete

3 Waste Container

| Consigli Construction Sharon I                                    | Jigh School F | Project                    |                              |           |           |           |   |                 |   |     |          |   |     |   |   |   |   |   |   |   |   |     |              |        | <br> |
|-------------------------------------------------------------------|---------------|----------------------------|------------------------------|-----------|-----------|-----------|---|-----------------|---|-----|----------|---|-----|---|---|---|---|---|---|---|---|-----|--------------|--------|------|
| Consigli Construction - Sharon I                                  | nigh School F | roject                     |                              |           |           |           |   |                 |   |     |          |   |     |   |   |   |   |   |   |   |   |     |              |        | <br> |
| 4 Week Lookahead Schedule                                         |               |                            |                              |           |           |           |   |                 |   |     |          |   |     |   |   |   |   |   |   |   |   |     |              |        |      |
| 6/27/2022                                                         |               |                            |                              |           |           |           |   |                 |   |     |          |   |     |   |   |   |   |   |   |   |   |     |              |        |      |
| Description of Work                                               | Notes         | P6 Activity %<br>Code Comp | <u>Responsibility</u>        | 6/27<br>M | 6/28<br>T | 6/29<br>W |   | 7/1 7/2<br>FR S |   |     | 7/5<br>T |   |     |   |   |   |   |   |   |   |   |     |              | 7/22 7 |      |
| SCHOOL SCHEDULE                                                   |               |                            |                              |           |           |           |   |                 | J | IVI |          |   |     | J | 5 | W |   |   |   |   | J | IV. |              | IK     | 5 M  |
| MILESTONES                                                        |               |                            |                              |           |           |           |   |                 |   |     |          |   |     |   |   |   |   |   |   |   |   |     |              |        |      |
|                                                                   |               |                            |                              |           |           |           |   |                 |   |     |          |   |     |   |   |   |   |   |   |   |   |     |              |        |      |
| Waste Water Treatment Plant Scope Complete                        | 29-Jul-22     |                            | CONSIGLI                     |           |           |           |   |                 |   |     |          |   |     |   |   |   |   |   |   |   |   | _   |              |        |      |
| тсо                                                               | 25-Jul-22     |                            | CONSIGLI                     |           |           |           |   |                 |   |     |          |   |     |   |   |   |   |   |   |   |   |     |              |        |      |
| HOLIDAYS                                                          |               |                            |                              |           |           |           |   |                 |   |     |          |   |     |   |   |   |   |   |   |   |   |     |              |        |      |
| July 4th - SITE CLOSED                                            |               |                            |                              |           |           |           |   |                 |   | X   |          |   |     |   |   |   |   |   |   |   |   |     |              |        |      |
| WEATHER                                                           |               |                            |                              |           |           |           |   |                 |   |     |          |   |     |   |   |   |   |   |   |   |   |     |              |        |      |
| MOCK UP/THIRD PARTY ENVELOPE TESTING                              |               |                            |                              |           |           |           |   |                 |   |     |          |   |     |   |   |   |   |   |   |   |   |     |              |        |      |
| Marvin Window Testing                                             |               |                            | Marvin/Optimize              |           |           | Х         | Х |                 |   |     |          |   |     |   |   |   |   |   |   |   |   |     |              |        |      |
| SITEWORK & UTILITIES                                              |               |                            |                              |           |           |           |   |                 |   |     |          |   |     |   |   |   |   |   |   |   |   |     |              |        |      |
| Form Misc. Sidewalks around the site                              |               |                            | Riggs                        |           |           |           | Х | X               |   |     | Х        | Х |     |   |   |   |   |   |   |   |   |     |              |        |      |
| Place Misc. Sidewalks around the site                             |               |                            | Riggs                        |           |           |           |   |                 |   |     |          |   | х   |   |   |   |   |   |   |   |   |     |              |        |      |
| Install UG Piping and Pond between B & C                          |               |                            | Vinagro                      |           |           |           |   |                 |   |     |          |   |     |   |   |   |   |   |   |   |   |     |              |        |      |
| Form and Place Chalkboard & Benches at outdoor classroom          |               |                            | Riggs                        |           |           |           |   |                 |   |     |          | х |     |   |   |   |   |   |   |   |   |     |              |        |      |
| Backfill outdoor classroom                                        |               |                            | Vinagro                      |           |           |           |   |                 |   |     |          |   | x x |   |   |   |   |   |   |   |   |     |              |        |      |
| Excavate for pump station at Gate D                               |               |                            | Vinagro                      | Х         | Х         |           |   |                 |   |     |          |   |     |   |   |   |   |   |   |   |   |     |              |        |      |
| Install Pump station at gate D<br>Backfill pump station at Gate D |               |                            | Vinagro<br>Vinagro           |           |           | Х         | Х | X               |   |     | X        | Х | х   |   |   |   |   |   |   |   |   |     |              |        |      |
|                                                                   |               |                            | Villagio                     |           |           |           |   |                 |   |     |          | ~ | ~   |   |   |   |   |   |   |   |   |     |              |        |      |
| FOOTBALL FIELD & PRESSBOX                                         |               |                            |                              |           |           |           |   |                 |   |     |          |   |     |   |   |   |   |   |   |   |   |     |              |        |      |
| Form and install rebar for pressbox footings                      |               |                            | Riggs                        |           |           |           |   |                 |   |     |          |   |     |   |   |   |   |   |   |   |   | _   |              |        |      |
| Place pressbox footings<br>Form Piers at pressbox footings        |               |                            | Riggs<br>Riggs               |           |           |           |   |                 |   |     |          |   |     |   |   |   |   |   |   |   |   |     |              |        |      |
| Place piers at pressbox footings                                  |               |                            | Riggs                        |           |           |           |   |                 |   |     |          |   |     |   |   |   |   |   |   |   |   |     |              |        |      |
| Back fill pressbox footings                                       |               |                            | Vinagro                      |           |           |           |   |                 |   |     |          |   |     |   |   |   |   |   |   |   |   | _   |              |        |      |
| Install Press Box                                                 |               |                            | Dant Clayton                 |           |           |           |   |                 |   |     |          |   |     |   |   |   |   |   |   |   |   |     |              |        |      |
| ATHLETIC FACILITY BUILDINGS                                       |               |                            |                              |           |           |           |   |                 |   |     |          |   |     |   |   |   |   |   |   |   |   |     |              |        |      |
| Install Consession Sliders                                        |               |                            | Chandler Architectural       |           |           |           |   |                 |   |     | Х        |   | х х |   |   |   |   |   |   |   |   |     |              |        |      |
| Install Metal panel Façade                                        |               |                            | Riggs                        |           |           |           |   |                 |   |     | Х        |   | X X |   |   | Х |   |   |   |   | _ |     |              |        |      |
| Install OH Duct<br>Install OH Electric Heaters                    |               |                            | Apex<br>NBK                  |           | v         | х         | Х |                 |   |     | Х        | Х | X X |   |   | Х | Х | Х | Х | X |   | _   |              |        |      |
| Paint Walls & OH Trusses/Plywood                                  |               |                            | King                         |           | ^         | ~         | X | X               |   |     | Х        | x |     |   |   |   |   |   |   |   | _ |     |              |        |      |
| WASTE WATER TREATMENT PLANT                                       |               |                            |                              |           |           |           | ~ |                 |   |     |          |   |     |   |   |   |   |   |   |   |   |     |              |        |      |
| WASTE WATER TREATMENT PLANT                                       |               |                            |                              |           |           |           |   |                 |   |     |          |   |     |   |   |   |   |   |   |   |   |     |              |        |      |
| INTERIOR FITOUT/OH ROUGH/FINISHES                                 |               |                            |                              |           |           |           |   |                 |   |     |          |   |     |   |   |   |   |   |   |   |   |     |              |        |      |
| Building C - 2nd Floor                                            |               |                            |                              |           |           |           |   |                 |   |     |          |   |     |   |   |   |   |   |   |   |   |     |              |        |      |
| Install lockers in classroom wing                                 |               |                            | NEIS Specialties             |           |           |           |   |                 |   |     |          |   |     |   |   | Х | х | х | х | x | _ |     |              |        |      |
| Install Wall Graphic<br>Install Toilet Partitons                  | Delivery TDD  |                            | BlueBird<br>NEIS Specialties |           |           |           |   |                 |   |     | X        | х | X X |   |   |   |   |   |   |   |   | _   |              |        |      |
| Final polish                                                      | Delivery TBD  |                            | Kaloutas                     |           | x         | Х         | x |                 |   |     |          |   |     |   |   |   |   |   |   |   |   | -   |              |        |      |
| Install calking on countertops                                    |               |                            | NEIS Casework                |           | ~         | Λ         | ~ |                 |   |     |          |   |     |   |   |   |   |   |   |   |   |     |              |        |      |
| Building C - 1st Floor                                            |               |                            |                              |           |           |           |   |                 |   |     |          |   |     |   |   |   |   |   |   |   |   |     |              |        |      |
| Final Paint                                                       | Dellinery TDD |                            | King                         | Х         | Х         | Х         |   |                 |   |     |          |   |     |   |   |   | ] |   |   |   |   |     | <sup>_</sup> |        |      |
| Install Toilet Partitons<br>Final polish                          | Delivery TBD  |                            | NEIS Specialties<br>Kaloutas |           |           |           |   |                 |   |     |          |   |     |   |   |   |   |   |   |   |   |     |              |        |      |
| Install lockers in classroom wing                                 |               |                            | NEIS Specialties             |           |           |           |   |                 |   |     |          |   |     |   |   | х | Х | x | х | X |   |     |              |        |      |
| Install calking on countertops                                    |               |                            | NEIS Casework                |           |           |           |   |                 |   |     |          |   |     |   |   |   |   |   |   |   |   |     |              |        |      |
| Building C - IDF Room 2519                                        |               |                            |                              |           |           |           |   |                 |   |     |          |   |     |   |   |   |   |   |   |   |   |     |              |        |      |
| Terminations<br>Building D - 2nd Floor                            |               |                            | WJ Griffin                   |           |           |           |   |                 |   |     |          |   |     |   |   |   |   |   |   |   |   |     |              |        |      |
| Tape Soffit in 2500 @ Folding Partitions                          |               |                            | Century                      |           | Х         | Х         |   |                 |   |     | Х        | X | X X |   |   |   |   |   |   |   |   |     |              |        |      |
| Paint Soffit in 2500                                              |               |                            | King                         |           |           |           | Х |                 |   |     |          |   |     |   |   | Х | Х |   |   |   |   |     |              |        |      |
| Install ceiling grid in D2 Resource Room                          |               |                            | K&K                          |           |           |           |   | X               |   |     | Х        |   |     |   |   | ] | ] |   |   |   |   |     | <sup>_</sup> |        |      |
| Wire fumehoods                                                    |               |                            | WJ Griffin                   |           |           |           |   |                 |   |     |          |   |     |   |   |   |   |   |   |   |   |     |              |        |      |