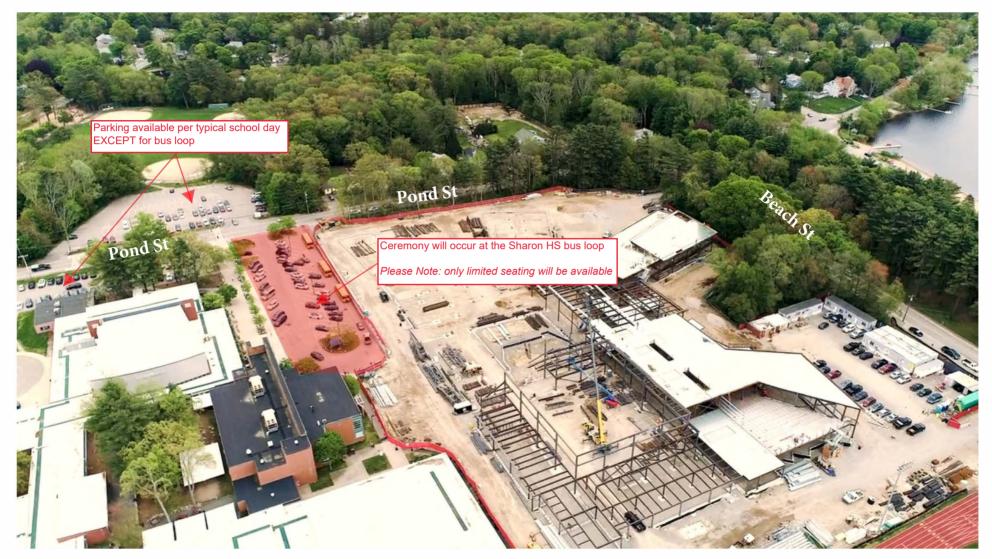

# The Sharon High School **Construction Project**

4 Week Look Ahead Schedule 07-05-21

- Structural steel erection, decking & detailing are ongoing. Steel erection is nearing completion targeting mid-July.
- Roof installation is ongoing.
- Concrete slab placement is ongoing. Preparation & placement of concrete slabs will continue to follow steel erection. Please note the next slab on grade- which may include after hours work -is tentatively scheduled for 7/15 (notice attached).
- Overhead MEP rough-in as well as light gauge metal framing has begun.
- Masonry installation- including shafts and CMU back-up walls are ongoing.
- Underground plumbing & electrical work is ongoing.
- Work at the athletic facility is ongoing- including masonry beginning next week.
- Work at the athletic field has started.
- See enclosed invitation to our Topping Off Ceremony- scheduled for 7/15.
- See attached progress update.
- See attached for details & complete look ahead schedule.