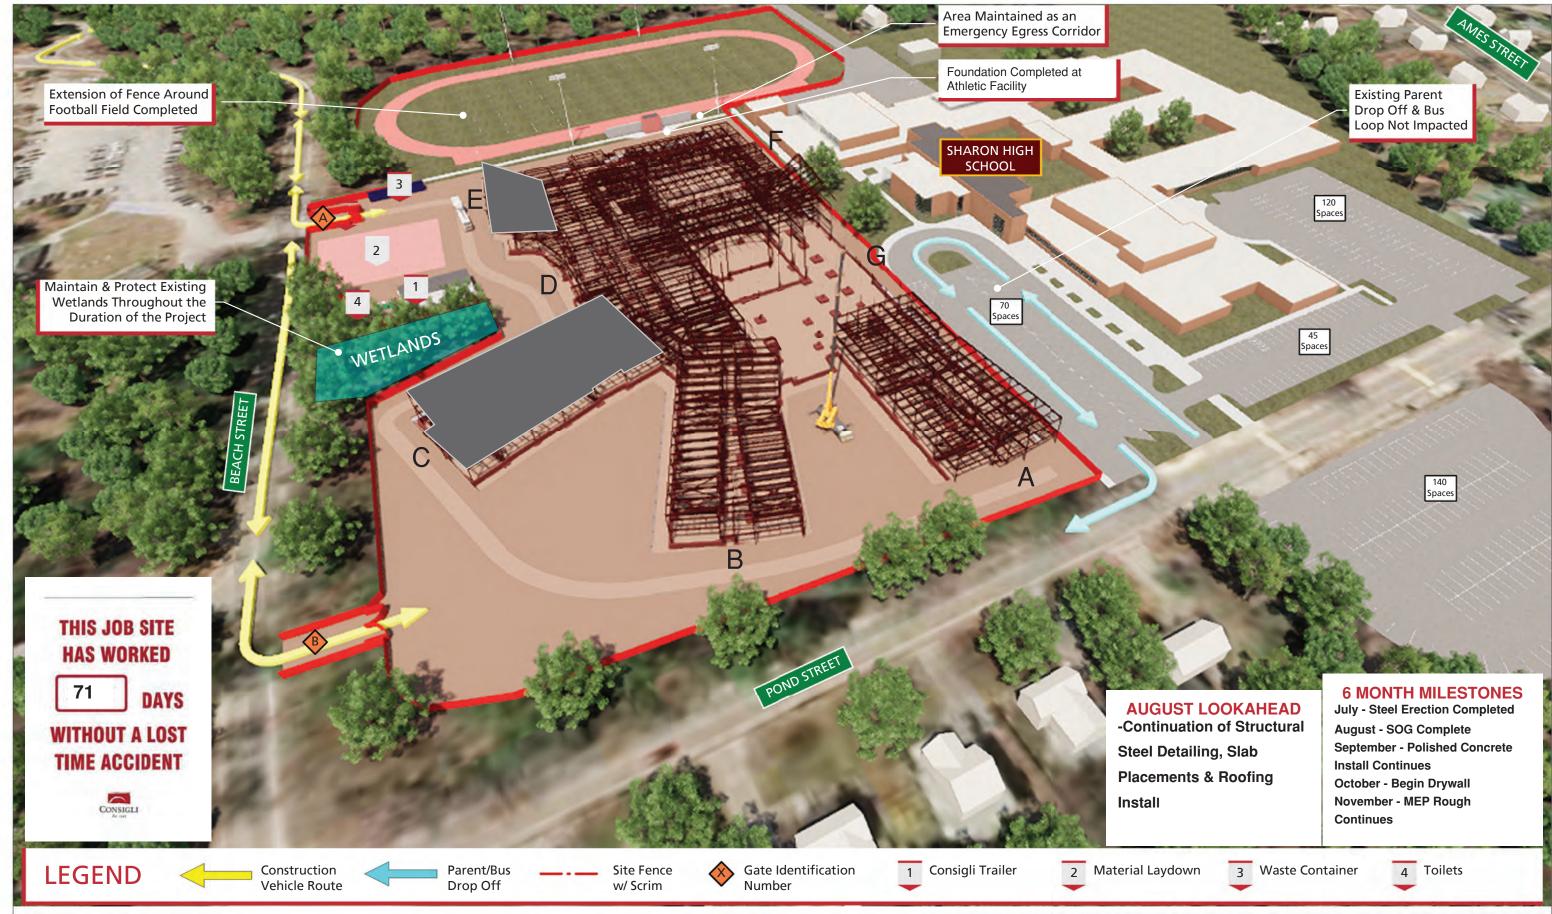

# The Sharon High School **Construction Project**

4 Week Look Ahead Schedule 07-05-21

- Structural steel erection, decking & detailing are ongoing. Steel erection is nearing completion targeting mid-July.
- Roof installation is ongoing.
- Concrete slab placement is ongoing. Preparation & placement of concrete slabs will continue to follow steel erection. Please note the next slab on grade- which may include after hours work -is tentatively scheduled for 7/15 (notice attached).
- Overhead MEP rough-in as well as light gauge metal framing has begun.
- Masonry installation- including shafts and CMU back-up walls are ongoing.
- Underground plumbing & electrical work is ongoing.
- Work at the athletic facility is ongoing- including masonry beginning next week.
- Work at the athletic field has started.
- See enclosed invitation to our Topping Off Ceremony- scheduled for 7/15.
- See attached progress update.
- See attached for details & complete look ahead schedule.