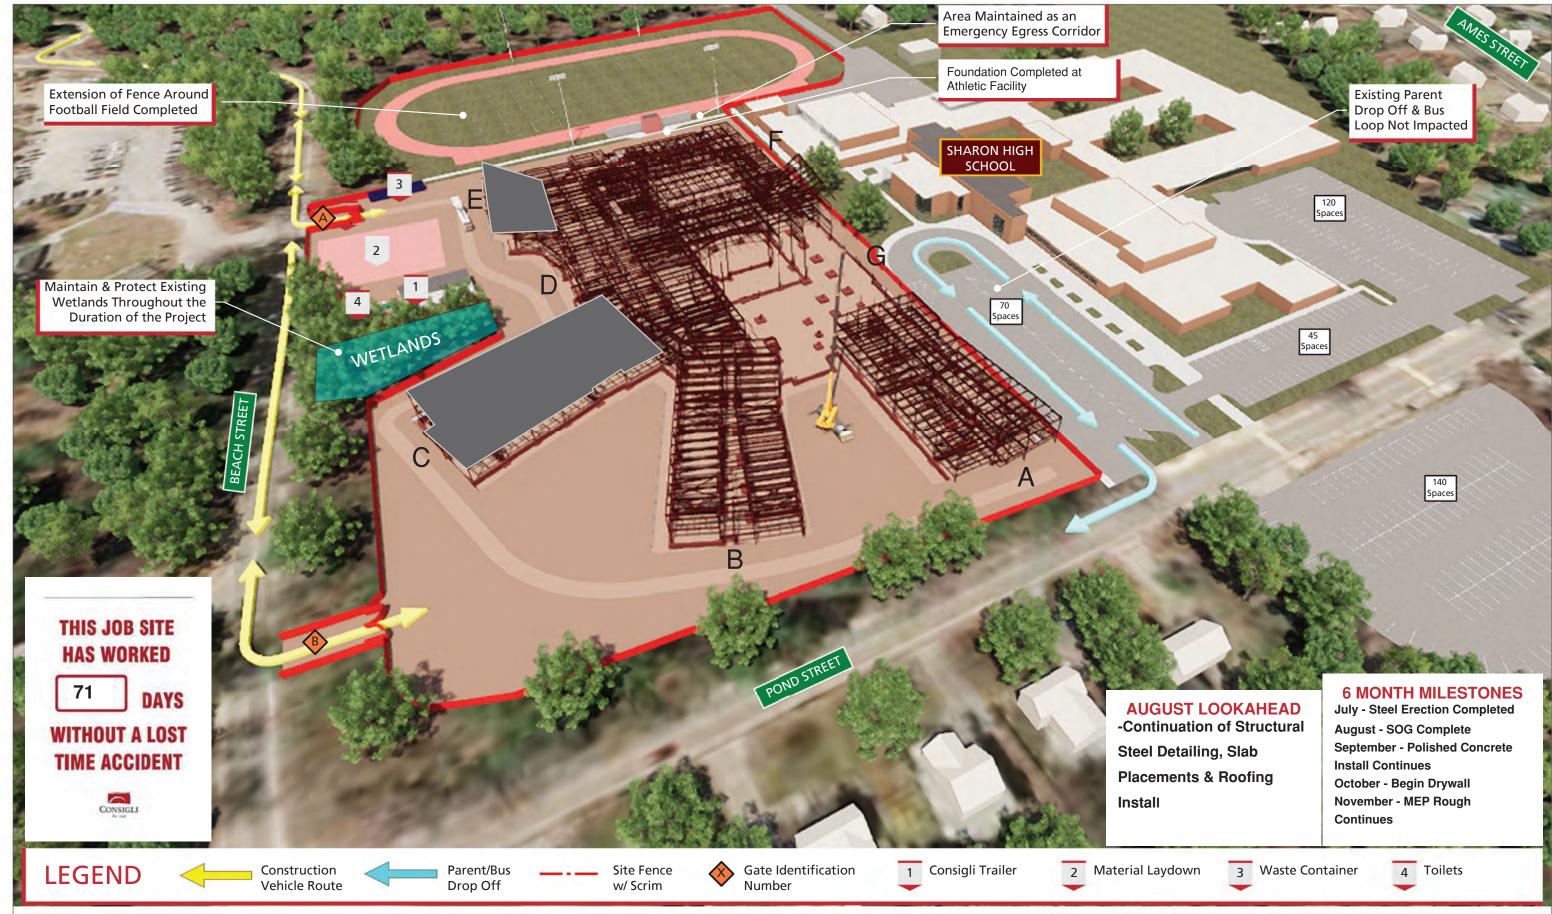

# The Sharon High School **Construction Project**

4 Week Look Ahead Schedule 07-12-21

- Structural steel erection, decking & detailing are ongoing. Steel erection is nearing completion targeting 7/22.
- Roof installation is ongoing.
- Concrete slab placement is ongoing. Preparation & placement of concrete slabs will continue to follow steel erection. Please note the next slab on grade- which may include after hours work -is tentatively scheduled for 7/20 (notice attached).
- Overhead MEP rough-in as well as light gauge metal framing has begun.
- Masonry installation- including shafts and CMU back-up walls are ongoing.
- Underground plumbing & electrical work is ongoing.
- Work at the athletic facility is ongoing.
- Work at the athletic field is ongoing.
- See attached progress update.
- See attached for details & complete look ahead schedule.