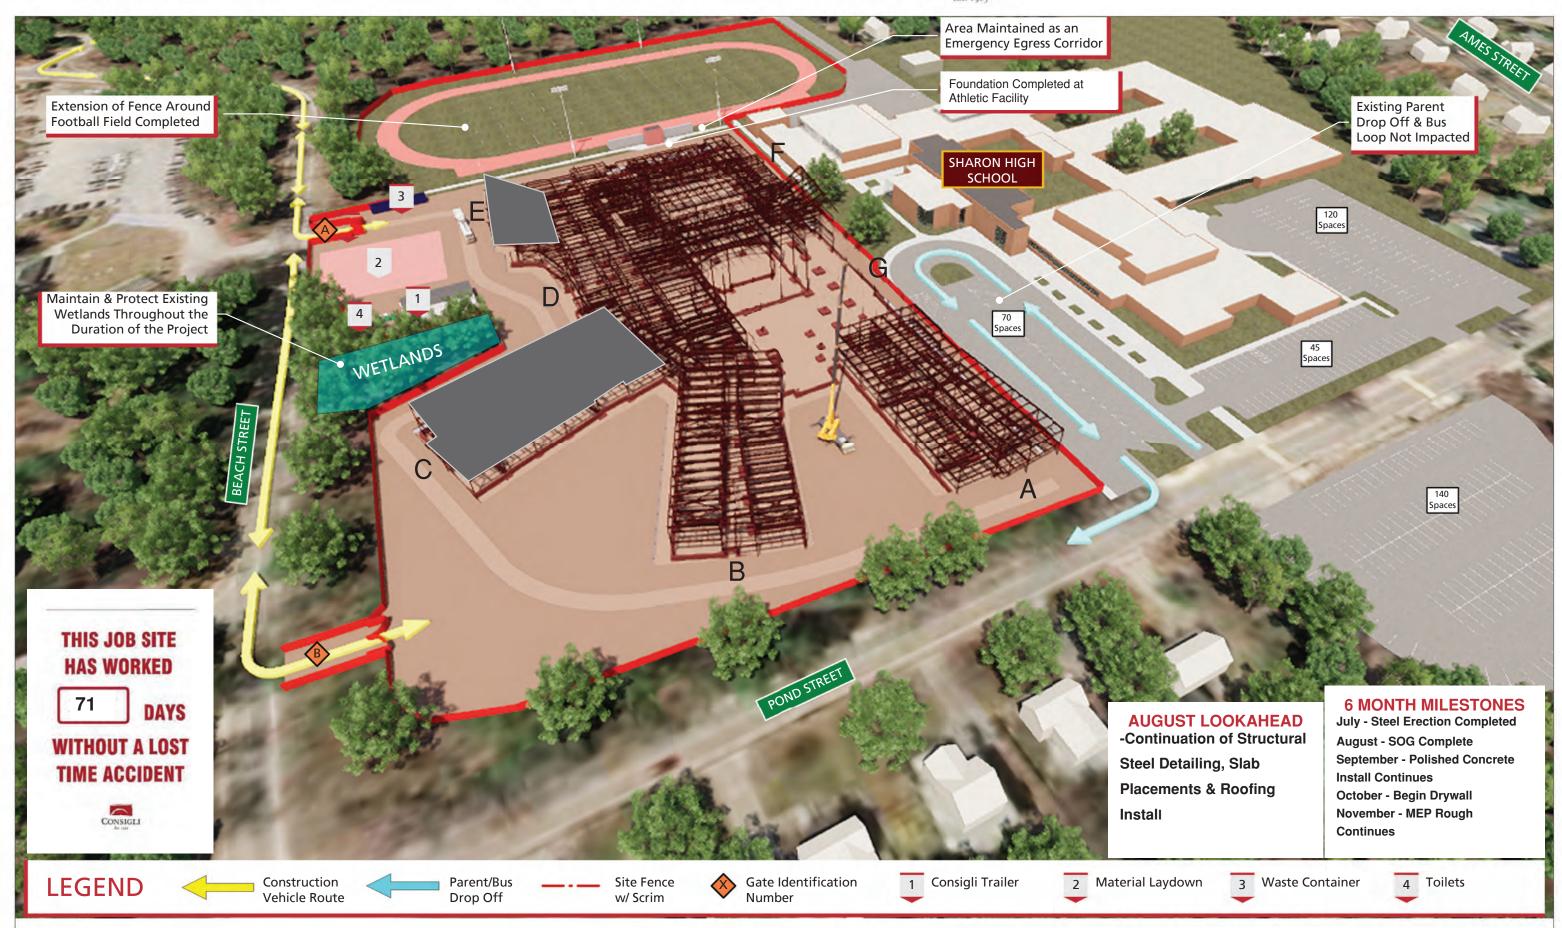

|        |       |         |      |      |      |      |
| Install CMU at Auditorium Walls       |       |             | Fernandes               |      |      |      |      |          |        |        |        |      |      |      |      |     | Х   | Х   | Χ   | Χ   | Х   |     |     | Χ     | Χ      | Χ     | X    | X    |        | Х      | X     | X       | Χ    | Χ    |      |      |
| Install CMU at Elevator 2             |       |             | Fernandes               |      |      |      |      |          |        | X      | X      | Х    | Х    | Х    |      |     |     |     |     |     |     |     |     |       |        |       |      |      |        |        |       |         |      |      |      |      |

## **Sharon High School**



## SHARON HS PROGRESS UPDATE JULY 2021





## **Sharon High School: Notice of Potential After-Hours Work**

Notice Date: June 17, 2021

Sharon High School Community:

The Sharon High School project will be placing concrete slabs on grade this summer. These slabs require cutting of concrete control joints as soon as the concrete is properly cured. This can be an unpredictable timeframe and may require after hours construction.

The work utilizes a small localized crew but will require a concrete saw and supplemental lighting. This process will take place approximately 7 times over the coming months. The first such placement will occur today 6/17/21 & we will continue to update the community of this potential after hours work within our 4 week look ahead schedule.

Thank you for your continued cooperation & support throughout thi