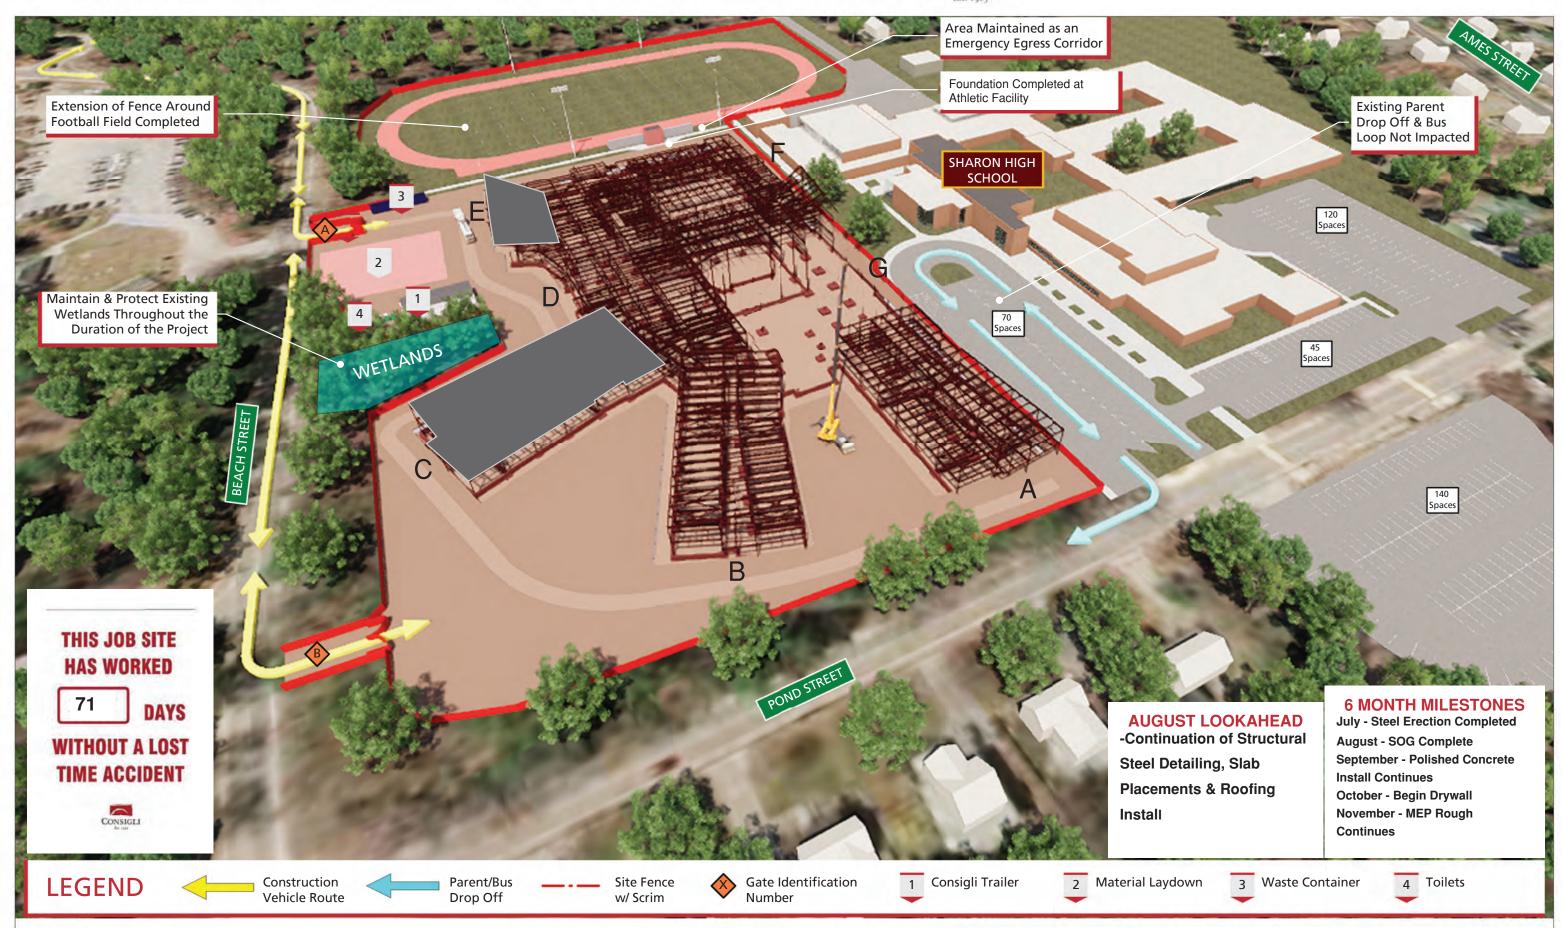

## 4 Week Look Ahead Schedule 07-26-21

- Structural steel erection is complete. Minor decking & detailing is ongoing.
- Roof installation is ongoing.
- Concrete slab placements are ongoing.
- Overhead MEP rough-in is ongoing at multiple areas
- Both interior and exterior light gauge metal framing are ongoing at multiple areas.
- Masonry installation- including shafts & interior walls- are ongoing.
- Underground plumbing & electrical work is ongoing.
- Work at the athletic facility- including masonry- is ongoing.
- Work at the athletic field including drainage & athletic equipment foundations is ongoing.
- Polished concrete will begin in the coming weeks.
- See attached progress update.
- See attached for details & complete look ahead schedule.

Visit the Sharon HS Building website for more project information: https://www.shsbuilding.com/