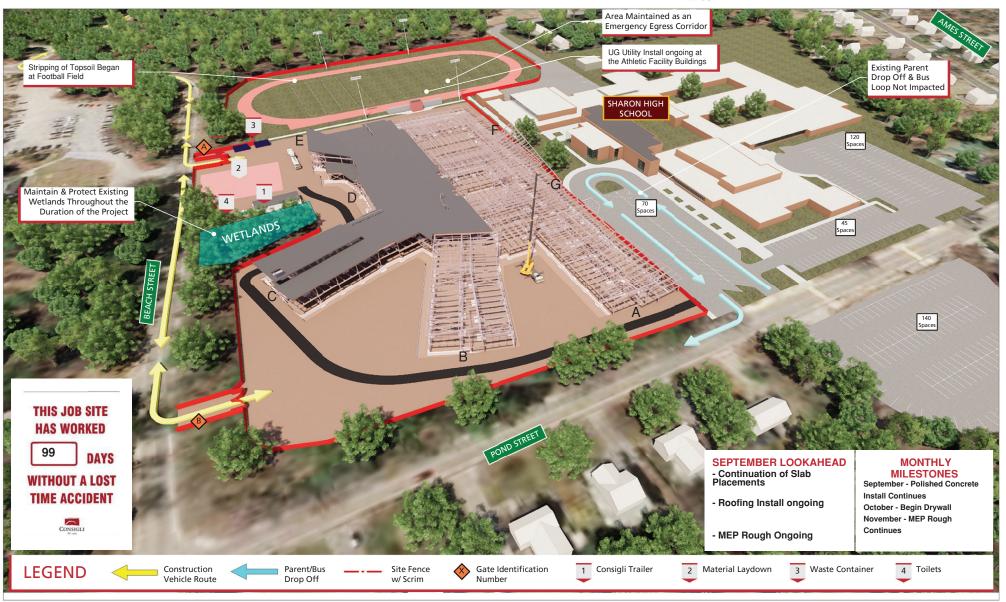

## 4 Week Look Ahead Schedule 08-02-21

- Structural steel erection is complete. Minor decking & detailing is ongoing.
- Roof installation is ongoing.
- Concrete slab placements are ongoing.
- Overhead MEP rough-in is ongoing at multiple areas
- Both interior and exterior light gauge metal framing are ongoing at multiple areas.
- Masonry installation including interior auditorium walls- is ongoing.
- Underground plumbing & electrical work is ongoing but nearing completion
- Polished concrete has started on the 2nd floor.
- Work at the athletic field including drainage & athletic equipment foundations is ongoing.
- See attached progress update.
- See attached for details & complete look ahead schedule.