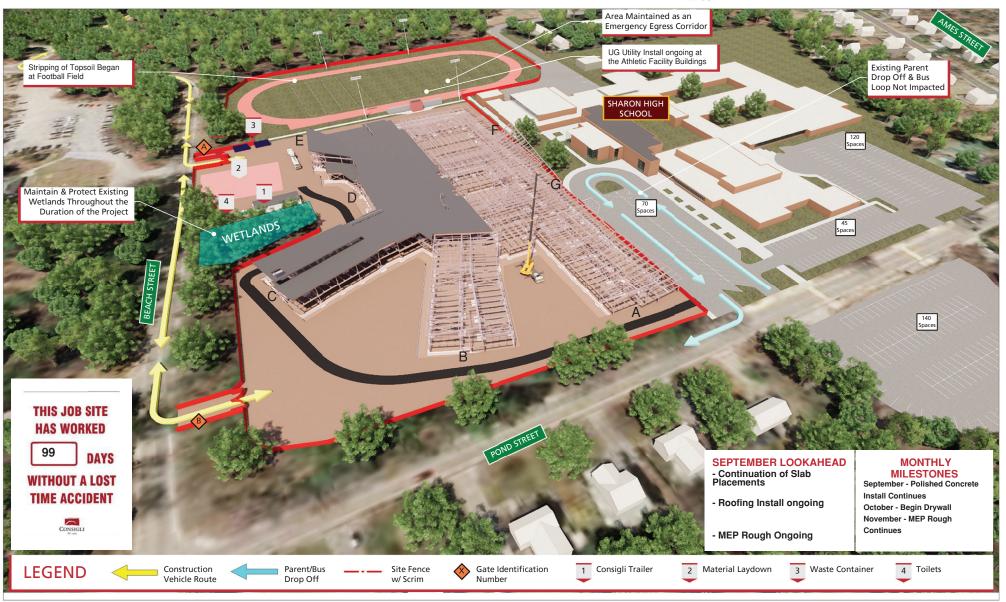

for details.
- Overhead MEP rough-in is ongoing at multiple areas
- Both interior and exterior light gauge metal framing are ongoing at multiple areas.
- Sheathing of exterior studs has started. Air vapor barrier installation will follow.
- Masonry installation including interior auditorium walls- is ongoing.
- Underground plumbing & electrical work is ongoing but nearing completion.
- Polished concrete is ongoing at the 2nd floor.
- Work at the athletic field including drainage & athletic equipment foundations is ongoing.
- See attached progress update.
- See attached for details & complete look ahead schedule.

Visit the Sharon HS Building website for more project information: https://www.shsbuilding.com/











## **Sharon High School**



## SHARON HS PROGRESS UPDATE AUGUST 2021



|                                                                                     |                        |             |                                  |          |       |      |           |      |         |     |               |        | <u> </u>  |        |          |         |          |        |           |         |     |         |     |     |         |           |
|-------------------------------------------------------------------------------------|------------------------|-------------|----------------------------------|----------|-------|------|-----------|------|---------|-----|---------------|--------|-----------|--------|----------|---------|----------|--------|-----------|---------|-----|---------|-----|-----|---------|-----------|
|