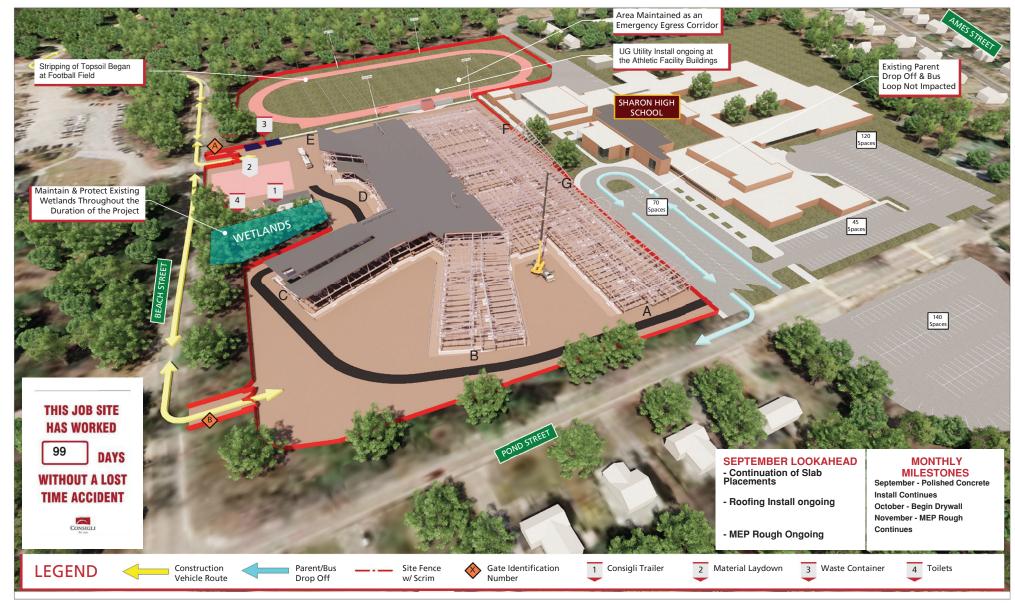

## The Sharon High School **Construction Project**

4 Week Look Ahead Schedule 08-16-21

- Structural steel erection is complete. Minor decking & detailing is ongoing.
- Roof installation is ongoing.
- Concrete slab placements are ongoing. Please note: we currently have slab on grade placements - which may include late work- scheduled for 8/26- see enclosed notice.
- Overhead MEP rough-in is ongoing at multiple areas
- Both interior and exterior light gauge metal framing are ongoing at multiple areas.
- Installation of exterior sheathing is ongoing. Air vapor barrier installation will follow.
- Masonry installation including interior auditorium walls- is ongoing.
- Underground plumbing & electrical work is ongoing but nearing completion.
- Polished concrete is ongoing at the 2nd floor. •
- Work at the athletic field including drainage & athletic equipment foundations is ongoing.
- See attached progress update.
- See attached for details & complete look ahead schedule.