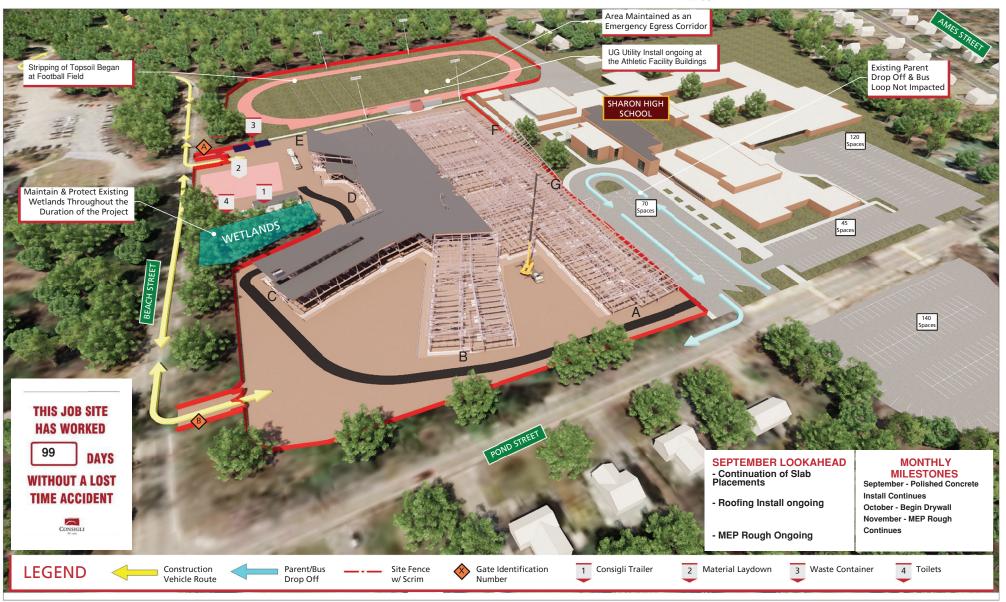

| Century                |                  |    |       |      |     |     |           |     |     |                 |   |     |     |       |      |   |     |                                                 | 1     | 1   |           |   | V   | ~ | v \   | < X             |                  |
| Install Blocking at MEP Penetrations                                                      |                |                     | Ochtury                |                  |    | 1     |      |     |     |           |     | - 1 |                 |   | l l |     | Ш     |      |   | l l |                                                 |       |     |           |   | Α . | ^ | ^   / | \               |                  |

## **Sharon High School**



## SHARON HS PROGRESS UPDATE AUGUST 2021





## **Sharon High School: Notice of Potential After-Hours Work**

Notice Date: June 17, 2021

Sharon High School Community:

The Sharon High School project will be placing concrete slabs on grade this summer. These slabs require cutting of concrete control joints as soon as the concrete is properly cured. This can be an unpredictable timeframe and may require after hours construction.

The work utilizes a small localized crew but will require a concrete saw and supplemental lighting. This process will take place approximately 7 times over the coming months. The first such placement will occur today 6/17/21 & we will continue to update the community of this potential after hours work within our 4 week look ahead schedule.

Thank you for your continued cooperation & support throughout thi