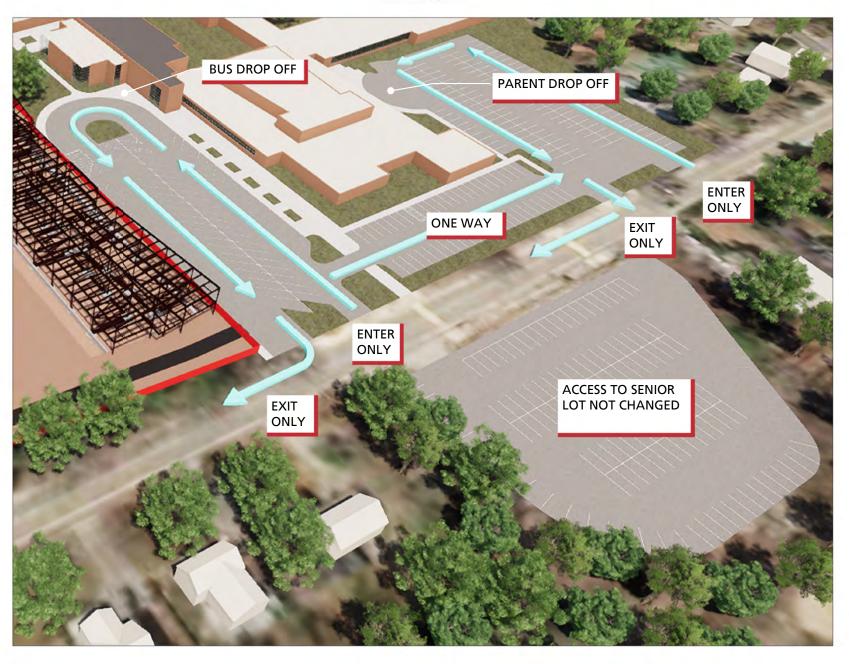

## **Sharon High School: Updated Parking Logistics**

Notice Date: August 24, 2021

Sharon High School Community:

The Sharon High School bus loop/parking lot will be reopening for Thursday 8/26/21.

With this reopening the project team has reestablished traffic flow & parking logistics throughout High School parking areas. Please see enclosed map which details these updated traffic patterns as well as bus & parent drop off areas. Signage will be installed to support these efforts.