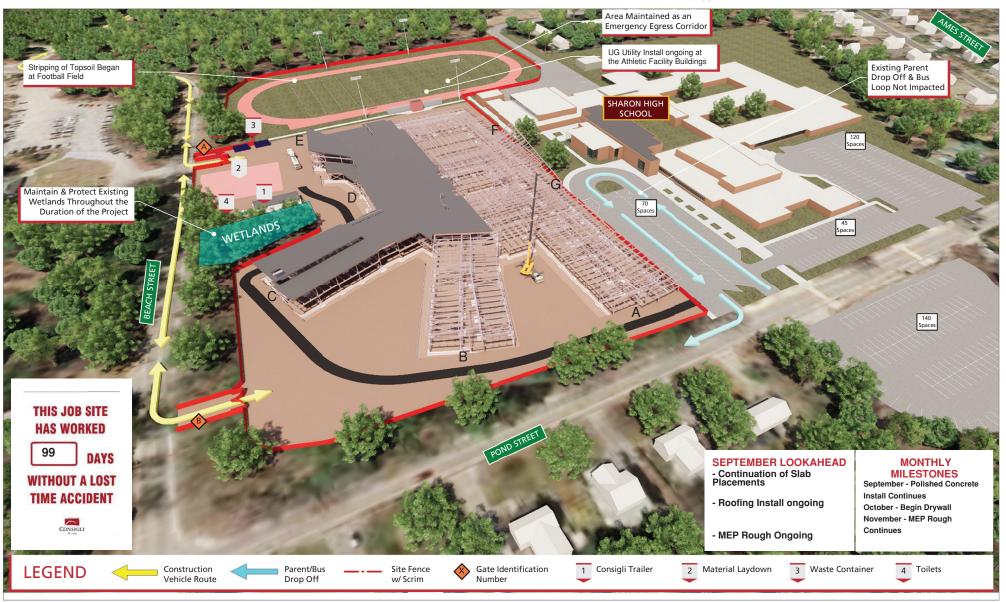

## 4 Week Look Ahead Schedule 08-30-21

- Structural steel erection is complete. Minor decking & detailing is ongoing.
- Roof installation is ongoing.
- Concrete slab placements are ongoing. Please note: we currently have slab on grade placements which may include late work- see enclosed notice.
- Overhead & in wall MEP rough-in is ongoing at multiple areas.
- Interior and exterior light gauge metal framing are ongoing at multiple areas. Installation of drywall tops is ongoing. Wall close-in is targeted over the next few weeks.
- Installation of exterior sheathing is ongoing. Air vapor barrier installation is following.
- Installation of veneer masonry is also scheduled to begin within the next month.
- Interior masonry installation including auditorium walls- is ongoing.
- Underground plumbing & electrical work is ongoing but nearing completion.
- Polished concrete is ongoing.
- Work at the athletic field- including irrigation installation- is ongoing.
- See attached progress update.
- See attached for details & complete look ahead schedule.

## SHARON HS PROGRESS UPDATE AUGUST 2021

|                                                                     | AD SCHEDULE<br>8/30/2021                    |                     |                   |                                       |           |          |                                       |           |          |          |          |          |          |               |               |             |           |             |                  |            |             |           |             |                 |            |         |                |
|---------------------------------------------------------------------|---------------------------------------------|---------------------|-------------------|---------------------------------------|-----------|----------|---------------------------------------|-----------|----------|----------|----------|----------|----------|---------------|---------------|-------------|-----------|-------------|------------------|------------|-------------|-----------|-------------|-----------------|------------|---------|----------------|
| Description of Work                                                 | Notes                                       | P6 Activity<br>Code | Responsibility    | 8/30<br>M                             | 8/31<br>T | 9/1<br>W | 9/2<br>TR                             | 9/3<br>FR | 9/4<br>S | 9/5<br>S | 9/6<br>M | 9/7<br>T | 9/8<br>W | 9/9 9<br>TR I | 9/10 9/<br>FR | 9/12<br>S S | 9/13<br>M | 9/14 9<br>T | /15 9/16<br>W TR | 9/17<br>FR | 7 9/18<br>S | 9/19<br>S | 9/20 9<br>M | /21 9/22<br>T W | 9/23<br>TR | 9/24 9/ | 25 9/26<br>S S |
| SCHOOL SCHEDULE                                                     |                                             |                     |                   |                                       |           |          |                                       |           |          |          |          |          |          |               |               |             |           |             |                  |            |             |           |             |                 |            |         |                |
| SHS - Teachers First Day Back                                       | 26-Aug                                      |                     |                   |                                       |           |          |                                       |           |          |          |          |          |          |               |               |             |           |             |                  |            |             |           |             |                 |            |         |                |
| SHS - Students First Day Back                                       | 30-Aug                                      |                     |                   |                                       | Х         |          |                                       |           |          |          |          |          |          |               |               |             |           |             |                  |            |             |           |             |                 |            |         |                |
| SHS - No School                                                     |                                             |                     |                   |                                       |           |          |                                       | Х         |          |          |          | Х        | Х        |               |               |             |           |             |                  |            |             |           |             |                 |            |         |                |
| MILESTONES<br>HOLIDAYS                                              |                                             |                     |                   |                                       |           |          |                                       |           |          |          |          |          |          |               |               |             |           |             |                  | +          |             |           |             |                 |            |         |                |
| Labor Day                                                           | 6-Sep                                       |                     |                   |                                       |           |          |                                       |           |          |          | Χ        |          |          |               |               |             |           |             |                  |            |             |           |             |                 |            |         |                |
| <u>WEATHER</u>                                                      |                                             |                     |                   |                                       |           |          |                                       |           |          |          |          |          |          |               |               |             |           |             |                  |            |             |           |             |                 |            |         |                |
| MOCK UP                                                             |                                             |                     | -                 |                                       |           |          |                                       |           |          |          |          |          |          |               |               |             |           |             |                  |            |             |           |             |                 |            |         |                |
| Install Window Blocking & Sheathing                                 |                                             |                     | Century           |                                       | 1         |          |                                       |           |          |          |          |          |          |               |               |             |           |             |                  |            |             |           |             |                 |            |         |                |
| Envelope consultant testing & inspection                            |                                             |                     | 3IVE              | \ \ \ \ \ \ \ \ \ \ \ \ \ \ \ \ \ \ \ |           |          | \ \ \ \ \ \ \ \ \ \ \ \ \ \ \ \ \ \ \ |           |          |          |          |          |          |               |               |             |           |             |                  |            |             |           |             |                 |            |         |                |
| Install AVB SITE UTILITIES                                          |                                             |                     | Armani            | X                                     | X         | Х        | Х                                     | Х         |          |          |          |          |          |               |               |             |           |             |                  |            |             |           |             |                 |            |         |                |
| Continual check in with Eversource for gas service                  |                                             |                     | Eversource        |                                       |           |          |                                       |           |          |          |          |          |          |               |               |             |           |             |                  |            |             |           |             |                 |            |         |                |
| Continual check in with Verizon on pole relocation                  |                                             |                     | Verizon           |                                       |           |          |                                       |           |          |          |          |          |          |               |               |             |           |             |                  |            |             |           |             |                 |            |         |                |
| Pave Bus Loop                                                       |                                             |                     | Vinagro           |                                       |           |          |                                       |           |          |          |          |          |          |               |               |             |           |             |                  |            |             |           |             |                 |            |         |                |
| Install Drainage south of existing school                           |                                             |                     | Vinagro           |                                       |           | Х        | Х                                     | Х         |          |          |          | Χ        | Х        |               |               |             |           |             |                  |            |             |           |             |                 |            |         |                |
| FIELD WORK Excavate For Pressbox footings                           | ON HOLD                                     |                     | Vincera           |                                       |           |          |                                       |           |          |          |          |          |          |               |               |             |           |             |                  |            |             |           |             |                 |            |         |                |
| FPS Pressbox Footings                                               | ON HOLD<br>ON HOLD                          |                     | Vinagro<br>Riggs  | 1                                     |           |          |                                       |           |          |          |          |          | -        |               |               |             |           |             |                  |            |             |           |             |                 |            |         |                |
| Backfill Pressbox Footings                                          | ON HOLD                                     | 1                   | Vinagro           |                                       |           |          |                                       |           |          |          |          |          | +        | _             |               |             |           |             |                  |            |             |           |             |                 |            |         |                |
| Excavate and backfill for athletic equipment footings               |                                             |                     | Vinagro           |                                       |           |          |                                       |           |          |          |          |          |          |               |               |             |           |             |                  |            |             |           |             |                 |            |         |                |
| Install Irrigation Mains and Branch Lines                           |                                             |                     | Xquisite          | Х                                     |           | Χ        | Х                                     | Χ         |          |          |          |          |          |               |               |             |           |             |                  |            |             |           |             |                 |            |         |                |
| Excavate for Long Jump Pits                                         |                                             |                     | Vinagro           | X                                     | Х         | Х        | \ \ \ \ \ \ \ \ \ \ \ \ \ \ \ \ \ \ \ |           |          |          |          |          |          | V             |               |             |           |             |                  |            |             |           |             |                 |            |         |                |
| Form Place Strip Long Jump Pits Install Athletic Equipment footings | PENDING SUBMITTALS                          | 2                   | Riggs<br>Xquisite |                                       |           |          | Х                                     | Х         |          |          |          | X        |          | X             | X             |             |           |             |                  |            |             |           |             |                 |            |         |                |
| Import Loam and Spread                                              | PENDING SUBMITTALS                          | <b>5</b>            | Xquisite          |                                       |           |          |                                       |           |          |          |          | ^        | ^        | ^             | ^             |             | Х         | Х           | х х              | X          |             |           | Х           | х х             | Х          | X       |                |
| ATHLETIC FACILITY                                                   |                                             |                     | Nquiene           |                                       |           |          |                                       |           |          |          |          |          |          |               |               |             | 7,        |             |                  | ,          |             |           |             | , ,             |            |         |                |
| Install Interior CMU Walls at Concession Stand & Bathrooms          | PENDING<br>COORDINATION AND<br>TRUSS DESIGN |                     | Fernandes         |                                       |           |          |                                       |           |          |          |          |          |          |               |               |             |           |             |                  |            |             |           |             |                 |            |         |                |
| MEP Rough in CMU walls                                              |                                             |                     | MEP Trades        |                                       |           |          |                                       |           |          |          |          |          |          |               |               |             |           |             |                  |            |             |           |             |                 |            |         |                |
| CONCRETE FLATWORK AND UNDERGROUND UTILITIES                         |                                             |                     |                   |                                       |           |          |                                       |           |          |          |          |          |          |               |               |             |           |             |                  |            |             |           |             |                 |            |         |                |
| Building E                                                          |                                             |                     |                   |                                       |           |          |                                       |           |          |          |          |          |          |               |               |             |           |             |                  |            |             |           |             |                 |            |         |                |
| Install Vapor Barrier/Insulation at SOG at West Rooms of E          |                                             |                     | Riggs             |                                       |           | Х        | Х                                     | Х         |          |          |          |          |          |               |               |             |           |             |                  |            |             |           |             |                 |            |         |                |
| Install Mesh at SOG at West Rooms of E/Loading Dock                 |                                             |                     | Riggs             |                                       |           |          |                                       | Χ         |          |          |          | Χ        | Х        |               |               |             |           |             |                  |            |             |           |             |                 |            |         |                |
| Place Building E SOG at West Rooms of E/Loading Dock                |                                             |                     | Riggs             |                                       |           |          |                                       |           |          |          |          |          |          | Х             |               |             |           |             |                  |            |             |           |             |                 |            |         |                |
| Install Grease Traps at Kitchen                                     |                                             |                     | Grasseschi        |                                       |           |          |                                       |           |          |          |          | Χ        | Х        | Х             | X             |             |           |             |                  |            |             |           |             |                 |            |         |                |
| Install PV conduit from main electric room                          | Additional Work                             |                     | Griffin           |                                       |           |          |                                       |           |          |          |          | Χ        | Х        | Χ             | Х             |             |           |             |                  |            |             |           |             |                 |            |         |                |
| Backfill and fine grade remainder of Building E                     |                                             |                     | Marois            |                                       |           |          |                                       |           |          |          |          | Χ        | Х        | Χ             | Х             |             |           |             |                  |            |             |           |             |                 |            |         |                |
| Install Conduit for Electrical Floor Boxes                          |                                             |                     | Griffin           |                                       |           |          |                                       |           |          |          |          | Х        | Х        | Х             | Х             |             |           |             |                  |            |             |           |             |                 |            |         |                |
| Install Vapor Barrier/Insulation at SOG                             |                                             | A9440               | Riggs             |                                       |           |          |                                       |           |          |          |          |          |          |               | X             |             | Х         | Х           | Х                |            |             |           |             |                 |            |         |                |
| Install Mesh at SOG                                                 |                                             | 1.3.7.5             | Riggs             |                                       |           |          |                                       |           |          |          |          |          |          | ^             | ^             |             |           |             | X X              | X          |             |           |             |                 |            |         |                |
| Place Building E SOG                                                |                                             |                     | Riggs             |                                       |           |          |                                       | -         |          |          |          |          |          |               |               |             |           | ^           | ^ _ ^            | ^          |             |           | Х           |                 |            |         |                |
| Install Radiant Fooring                                             |                                             |                     | NBK/APEX          |                                       |           |          |                                       |           |          |          |          |          |          |               |               |             |           |             | ., .,            |            |             |           |             | .,              |            |         |                |
|                                                                     |                                             | 10110               |                   |                                       |           |          | 1                                     | -         |          |          |          |          |          |               |               |             |           |             | X X              |            |             |           | Х           | X               |            |         |                |
| Install Vapor Barrier/Insulation at SOG at radiant flooring         |                                             | A9440               | Riggs             |                                       |           |          | 1                                     | _         |          |          |          |          |          |               |               |             | Х         |             | X X              |            |             |           |             |                 |            |         |                |
| Install Mesh at SOG at radiant flooring                             |                                             |                     | Riggs             | 1                                     |           |          |                                       |           |          |          |          |          |          |               |               |             | Х         | Х           | X X              | X          |             |           | Х           | Х               | 1          |         |                |
| Place Building E SOG at radiant flooring                            |                                             |                     | Riggs             |                                       |           |          |                                       |           |          |          |          |          |          |               |               |             |           |             |                  |            |             |           |             | Х               | Х          |         |                |
| Building F Place Building F SOG - Locker rooms                      |                                             |                     | Diago             | V                                     |           |          |                                       |           |          |          |          |          |          |               |               |             |           |             |                  |            |             |           |             |                 |            |         |                |
| Place elevated track SOD                                            |                                             |                     | Riggs<br>Riggs    | X                                     |           |          |                                       | Х         |          |          |          |          | -        |               |               |             |           |             |                  |            |             |           |             |                 |            |         |                |
| Fine Grade Gym                                                      |                                             |                     | Marois            |                                       |           |          |                                       |           |          |          |          |          |          |               |               |             |           |             |                  |            |             |           | Х           | ХХ              | X          | Х       |                |
| Building G                                                          |                                             |                     |                   |                                       |           |          |                                       |           |          |          |          |          |          |               |               |             |           |             |                  |            |             |           |             |                 |            |         |                |
| Install UG utilities north side of auditorium                       | Awaiting Info                               |                     | Marois/Grasseschi |                                       |           |          |                                       |           |          |          |          |          |          |               |               |             |           |             |                  |            |             |           |             |                 |            |         |                |
| Backfill and fine grade Building G North of Auditorium              |                                             |                     | Marois            |                                       |           |          |                                       |           |          |          |          | Χ        | Х        | Χ             | Х             |             |           |             |                  |            |             |           |             |                 |            |         |                |
| Install Conduit for Electrical Floor Boxes                          |                                             |                     | Griffin           |                                       |           |          |                                       |           |          |          |          | Х        | Х        | Х             | Х             |             |           |             |                  |            |             |           |             |                 |            |         |                |
| Install Vapor Barrier/Insulation at SOG                             |                                             | A9440               | Riggs             |                                       |           |          |                                       |           |          |          |          |          |          |               |               |             |           |             |                  |            |             |           |             |                 |            |         |                |
| Install Mesh at SOG                                                 |                                             |                     | Riggs             |                                       |           |          |                                       |           |          |          |          |          |          |               |               |             |           |             |                  |            |             |           |             |                 |            |         |                |
| Place Building G North SOG                                          |                                             | 1                   | Riggs             |                                       |           |          |                                       |           |          |          |          |          | +        | _             |               |             |           |             |                  |            |             |           |             |                 |            |         |                |
| STEEL ERECTION/DETAILING                                            |                                             |                     | 1.1932            |                                       |           |          |                                       |           |          |          |          |          |          |               |               |             |           |             |                  |            |             |           |             |                 |            |         |                |
| Building E                                                          |                                             |                     |                   |                                       |           |          |                                       |           |          |          |          |          |          |               |               |             |           |             |                  |            |             |           |             |                 |            |         |                |
| Install Railing supports at green roof                              | On Hold - RFI Needed                        | A9370               | GP East           |                                       |           |          |                                       |           |          |          |          | Х        | Х        | Χ             | X             |             |           |             |                  |            |             |           |             |                 |            |         |                |
|                                                                     |                                             |                     |                   |                                       |           |          |                                       |           |          |          |          |          |          |               |               |             |           |             |                  |            |             |           |             |                 |            |         |                |