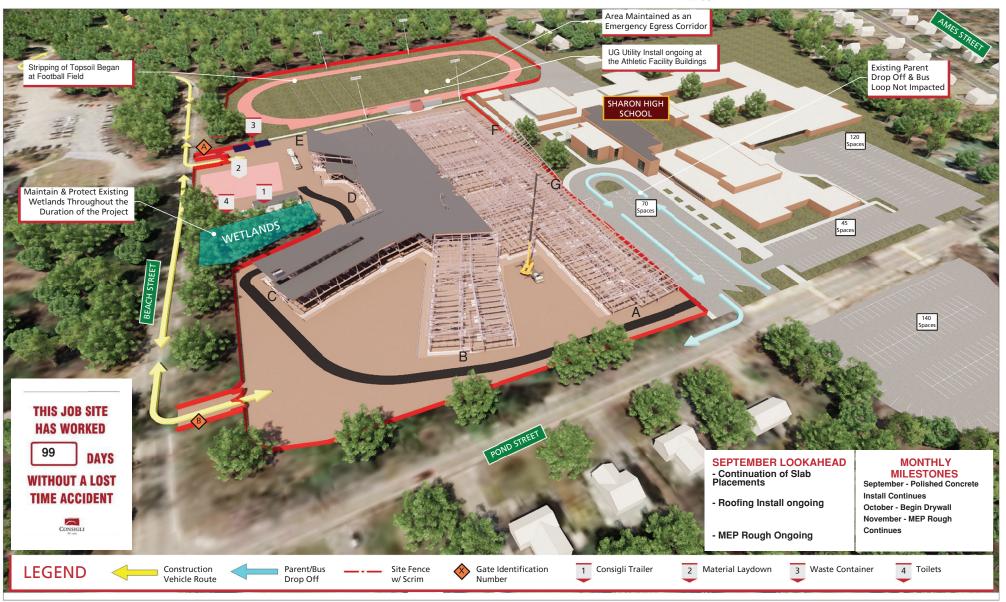

## 4 Week Look Ahead Schedule 09-06-21

- Structural steel erection is complete. Minor decking & detailing is ongoing.
- Roof installation is ongoing.
- Concrete slab placements are ongoing. Please note: slab on grade placements which may include late work-are ongoing- see enclosed notice.
- Overhead & in wall MEP rough-in is ongoing at multiple areas.
- Interior and exterior light gauge metal framing are ongoing at multiple areas. Installation of drywall tops is ongoing. Wall close-in is on the radar.
- Installation of exterior sheathing is ongoing. Air vapor barrier installation is ongoing.
- Installation of veneer masonry is also scheduled to begin within the next month.
- Interior masonry installation including interior walls- is ongoing.
- Underground plumbing & electrical work is ongoing but nearing completion.
- Polished concrete is ongoing.
- Work at the athletic field- including irrigation & athletic equipment prep- is ongoing.
- See attached progress update.
- See attached for details & complete look ahead schedule.

## **Sharon High School**

## SHARON HS PROGRESS UPDATE AUGUST 2021

|                                                                                   |                                             |                     | D SCHEDULE<br>9/7/2021                   |          |          |              |                |               |           |           |           |           |                    |           |           |           |                  |      |            |           |                 |                |         |              |            |                |           |
|-----------------------------------------------------------------------------------|---------------------------------------------|---------------------|------------------------------------------|----------|----------|--------------|----------------|---------------|-----------|-----------|-----------|-----------|--------------------|-----------|-----------|-----------|------------------|------|------------|-----------|-----------------|----------------|---------|--------------|------------|----------------|-----------|
| Description of Work                                                               | Notes                                       | P6 Activity<br>Code | Responsibility                           | 9/6<br>M | 9/7<br>T | 9/8 9<br>W 7 | /9 9/1<br>R FF | 0 9/11<br>R S | 9/12<br>S | 9/13<br>M | 9/14<br>T | 9/15<br>W | 9/16 9/17<br>TR FR | 9/18<br>S | 9/19<br>S | 9/20<br>M | 9/21 9/22<br>T W | 9/23 | 9/24<br>FR | 9/25<br>S | 9/26 9/2<br>S N | 27 9/28<br>I T |         | 9 9/30<br>TR | 10/1<br>FR | 10/2<br>S      | 10/3<br>S |
| SCHOOL SCHEDULE                                                                   |                                             |                     |                                          |          | -        |              |                |               |           |           |           |           |                    |           |           |           |                  |      |            |           |                 |                |         |              |            |                |           |
| MILESTONES                                                                        |                                             |                     |                                          |          |          |              |                |               |           |           |           |           |                    |           |           |           |                  |      |            |           |                 |                |         |              |            |                |           |
| HOLIDAYS<br>Labor Day                                                             | 6-Sep                                       |                     |                                          | Х        |          |              |                |               |           |           |           |           |                    |           |           |           |                  |      |            |           |                 |                |         |              |            |                |           |
| WEATHER                                                                           | 0-Зер                                       |                     |                                          | ^        |          |              |                |               |           |           |           |           |                    |           |           |           |                  |      |            |           |                 |                |         |              |            |                |           |
| Rain Day                                                                          | 9-Sep                                       |                     |                                          |          |          |              | X              |               |           |           |           |           |                    |           |           |           |                  |      |            |           |                 |                |         |              |            |                |           |
| MOCK UP                                                                           |                                             |                     | OIVE                                     |          |          |              |                |               |           |           |           |           |                    |           |           |           |                  |      |            |           |                 |                |         |              |            |                |           |
| Envelope consultant testing & inspection Install AVB                              |                                             |                     | 3IVE<br>Armani                           |          |          |              |                |               |           |           |           |           |                    |           |           |           |                  |      |            |           |                 | -              | -       | -            |            |                |           |
| SITE UTILITIES                                                                    |                                             |                     | Armam                                    |          |          |              |                |               |           |           |           |           |                    |           |           |           |                  |      |            |           |                 |                |         |              |            |                |           |
| Continual check in with Eversource for gas service                                |                                             |                     | Eversource                               |          |          |              |                |               |           |           |           |           |                    |           |           |           |                  |      |            |           |                 |                |         |              |            |                |           |
| Continual check in with Verizon on pole relocation                                |                                             |                     | Verizon                                  |          |          |              |                |               |           |           |           |           |                    |           |           |           |                  |      |            |           |                 |                |         |              |            |                |           |
| Pave Bus Loop Install Drainage south of existing school                           |                                             |                     | Vinagro<br>Vinagro                       |          | X        | Х            |                |               |           |           | +         |           |                    |           |           |           |                  |      |            |           |                 | +              | +       |              |            |                |           |
| FIELD WORK                                                                        |                                             |                     | Villagi                                  |          | ^        | ^            |                |               |           |           |           |           |                    |           |           |           |                  |      |            |           |                 |                |         |              |            |                |           |
| Excavate For Pressbox footings                                                    | ON HOLD                                     |                     | Vinagro                                  |          |          |              |                |               |           |           |           |           |                    |           |           |           |                  |      |            |           |                 |                |         |              |            |                |           |
| FPS Pressbox Footings                                                             | ON HOLD                                     |                     | Riggs                                    |          |          |              |                |               |           | igsquare  |           |           |                    |           |           |           |                  |      |            |           |                 |                |         | $\bot$       |            |                |           |
| Backfill Pressbox Footings  Excavate and backfill for athletic equipment footings | ON HOLD                                     |                     | Vinagro<br>Vinagro                       |          |          |              |                |               |           |           |           |           |                    |           |           |           |                  | 1    |            |           |                 | -              | -       | + +          |            |                |           |
| Install Irrigation Mains and Branch Lines                                         |                                             |                     | Xquisite                                 |          |          |              |                |               |           |           |           |           |                    |           |           |           |                  |      |            |           |                 |                |         |              |            |                |           |
| Excavate for Long Jump Pits                                                       |                                             |                     | Vinagro                                  |          |          |              |                |               |           |           |           |           |                    |           |           |           |                  |      |            |           |                 |                |         |              |            |                |           |
| Form Place Strip Long Jump Pits                                                   |                                             |                     | Riggs                                    |          | X        |              | X              |               |           |           |           |           |                    |           |           |           |                  |      |            |           |                 |                |         |              |            |                |           |
|                                                                                   | ENDING SUBMITTALS                           |                     | Xquisite<br>Xquisite                     |          | Х        | X .          | X X            |               |           | V         | Х         |           | ХХ                 |           |           | Х         | ХХ               | X    | X          |           | >               | X X            | X       | Х            | Х          | $\blacksquare$ |           |
| Import Loam and Spread ATHLETIC FACILITY                                          |                                             |                     | Aquisite                                 |          |          |              |                |               |           | ^         | ^         | ^         | ^ ^                |           |           | ^         | ^ ^              | ^    | ^          |           |                 | ^              | ^       | ^            | ^          |                |           |
| Install Interior CMU Walls at Concession Stand & Bathrooms                        | PENDING<br>COORDINATION AND<br>TRUSS DESIGN |                     | Fernandes                                |          |          |              |                |               |           |           |           |           |                    |           |           |           |                  |      |            |           |                 |                |         |              |            |                |           |
| MEP Rough in CMU walls                                                            |                                             |                     | MEP Trades                               |          |          |              |                |               |           |           |           |           |                    |           |           |           |                  |      |            |           |                 |                |         |              |            |                |           |
| CONCRETE FLATWORK AND UNDERGROUND UTILITIES                                       |                                             |                     |                                          |          |          |              |                |               |           |           |           |           |                    |           |           |           |                  |      |            |           |                 |                |         |              |            |                |           |
| Building E                                                                        |                                             |                     | Diama                                    |          |          |              |                |               |           |           |           |           |                    |           |           |           |                  |      |            |           |                 |                |         |              |            |                |           |
| Install Mesh at SOG at West Rooms of E/Loading Dock                               | alta di dana da maila 0.004                 |                     | Riggs                                    |          | Х        | Х            |                |               |           |           |           |           |                    |           |           |           |                  |      |            |           |                 | -              | +       |              |            |                |           |
|                                                                                   | shed due to rain 9-9-21                     |                     | Riggs                                    |          |          |              |                |               |           |           |           | Х         |                    |           |           |           |                  |      |            |           |                 |                |         |              |            |                |           |
| Install Grease Traps at Kitchen                                                   |                                             |                     | Grasseschi                               |          | Х        |              | X X            |               |           |           |           |           |                    |           |           |           |                  |      |            |           |                 |                |         |              |            |                |           |
| Install PV conduit from main electric room                                        | Additional Work                             |                     | Griffin                                  |          | Х        |              | x x            |               |           |           |           |           |                    |           |           |           |                  |      |            |           |                 | _              | _       |              |            |                |           |
| Backfill and fine grade remainder of Building E                                   |                                             |                     | Marois                                   |          | Х        |              | X X            |               |           | Х         | Х         | Х         |                    |           |           |           |                  |      |            |           |                 |                |         |              |            |                |           |
| Install Conduit for Electrical Floor Boxes                                        |                                             |                     | Griffin                                  |          | Х        | X .          | X X            |               |           | Х         | Х         | Χ         |                    |           |           |           |                  |      |            |           |                 | _              |         |              |            |                |           |
| Install Vapor Barrier/Insulation at SOG                                           |                                             | A9440               | Riggs                                    |          |          |              | X X            |               |           | Х         | Χ         | Χ         |                    |           |           |           |                  |      |            |           |                 |                |         |              |            |                |           |
| Install Mesh at SOG                                                               |                                             |                     | Riggs                                    |          |          |              |                |               |           |           |           | Χ         | X X                |           |           |           |                  |      |            |           |                 |                |         |              |            |                |           |
| Place Building E SOG                                                              |                                             |                     | Riggs                                    |          |          |              |                |               |           |           |           |           |                    |           |           | Χ         |                  |      |            |           | >               |                |         |              |            |                |           |
| Prep subgrade for Radiant Flooring                                                |                                             |                     | Marois                                   |          | Х        |              |                |               |           |           |           |           |                    |           |           |           |                  |      |            |           |                 |                | $\perp$ |              |            |                |           |
| Install Vapor Barrier/Insulation at SOG at radiant flooring                       |                                             | A9440               | Riggs                                    |          |          | Х            |                |               |           |           |           |           |                    |           |           |           |                  |      |            |           |                 |                |         |              |            |                |           |
| Install Radiant Fooring                                                           |                                             |                     | NBK/APEX                                 |          |          |              |                |               |           |           |           | Х         | ХХ                 |           |           | Χ         | Х                |      |            |           | >               | X              |         |              |            |                |           |
| Install Mesh at SOG at radiant flooring                                           |                                             |                     | Riggs                                    |          |          |              |                |               |           | Х         | Χ         | Х         | ХХ                 |           |           | Х         | Х                |      |            |           | >               | Х              |         |              |            |                |           |
| Place Building E SOG at radiant flooring                                          |                                             |                     | Riggs                                    |          |          |              |                |               |           |           |           |           |                    |           |           |           | Х                | Х    |            |           |                 |                | Х       | Х            |            |                |           |
| Building F                                                                        |                                             |                     |                                          |          |          |              |                |               |           |           |           |           |                    |           |           |           |                  |      |            |           |                 |                |         |              |            |                |           |
| Fine Grade Gym                                                                    |                                             |                     | Marois                                   |          |          |              |                |               |           |           |           |           |                    |           |           |           |                  |      |            |           |                 |                |         |              |            |                |           |
| Building G Install UG utilities north side of auditorium                          | Awaiting Info                               |                     | Marois/Grasseschi                        |          |          |              |                |               |           |           |           |           |                    |           |           |           |                  |      |            |           |                 |                |         |              |            |                |           |
| Backfill and fine grade Building G North of Auditorium                            | Awaiting Info                               |                     | Marois/Grasseschi<br>Marois              |          | Х        | <u> </u>     | v   v          |               |           |           | +         |           |                    |           |           |           |                  |      |            |           |                 | +              | +       |              |            |                |           |
| Install Conduit for Electrical Floor Boxes                                        |                                             |                     | Griffin                                  |          |          |              | XX             |               |           |           | +         |           | -                  |           |           |           |                  | 1    |            |           |                 | +              | +       | + +          | $\dashv$   |                |           |
|                                                                                   |                                             | A0440               |                                          |          | Х        | X .          | x x            |               |           |           | +         |           |                    |           |           |           |                  |      |            |           |                 | +              | -       |              |            |                |           |
| Install Vapor Barrier/Insulation at SOG                                           |                                             | A9440               | Riggs                                    |          |          |              |                |               |           |           | -         |           |                    |           |           |           |                  |      |            |           |                 | +              | +       |              |            |                |           |
| Install Mesh at SOG                                                               |                                             |                     | Riggs                                    |          |          |              |                |               |           |           |           |           |                    |           |           |           |                  |      |            |           |                 | $\perp$        | +       | 1            | $\dashv$   |                |           |
| Place Building G North SOG                                                        |                                             |                     | Riggs                                    |          |          |              |                |               |           |           |           |           |                    |           |           |           |                  |      |            |           |                 |                |         |              |            |                |           |
| STEEL ERECTION/DETAILING Building E                                               |                                             |                     |                                          |          |          |              |                |               |           |           |           |           |                    |           |           |           |                  |      |            |           |                 |                |         |              |            |                |           |
|                                                                                   | On Hold - RFI Needed                        | A9370               | GP East                                  |          |          |              |                |               |           | Х         | Х         | Х         | X                  |           |           |           |                  |      |            |           |                 |                |         |              |            |                |           |
|                                                                                   | Placed with E Building                      | A9370               |                                          |          |          |              |                |               |           |           |           |           | X                  |           |           |           |                  |      |            |           |                 | 1              |         |              |            |                |           |
| Place Coliciete Deck at Green Roof                                                | sog                                         | A9370               | Riggs                                    |          |          |              |                |               |           |           |           |           | ^                  |           |           |           |                  |      |            |           |                 |                |         |              |            |                |           |
| Building B                                                                        |                                             | A0470               | CumputatellOD Fact                       |          |          |              | .,             |               |           | V         | V         | V         | V                  |           |           |           |                  |      |            |           |                 |                |         |              |            |                |           |
| Deck B Building - Roof Install all window and brick support angles                |                                             | A9170               | Supermetal/GP East<br>Supermetal/GP East |          |          |              | X              |               |           | X         | X         | X         | X X                |           |           |           |                  |      |            |           |                 | +              | +       | + +          |            |                |           |
| istali ali wiliuow anu prick support angles                                       |                                             |                     | Supermeta/GP East                        |          |          |              |                |               |           | _ ^       | ^         | ۸         | ^   X              |           |           |           |                  | 1    |            |           |                 |                |         |              |            |                |           |