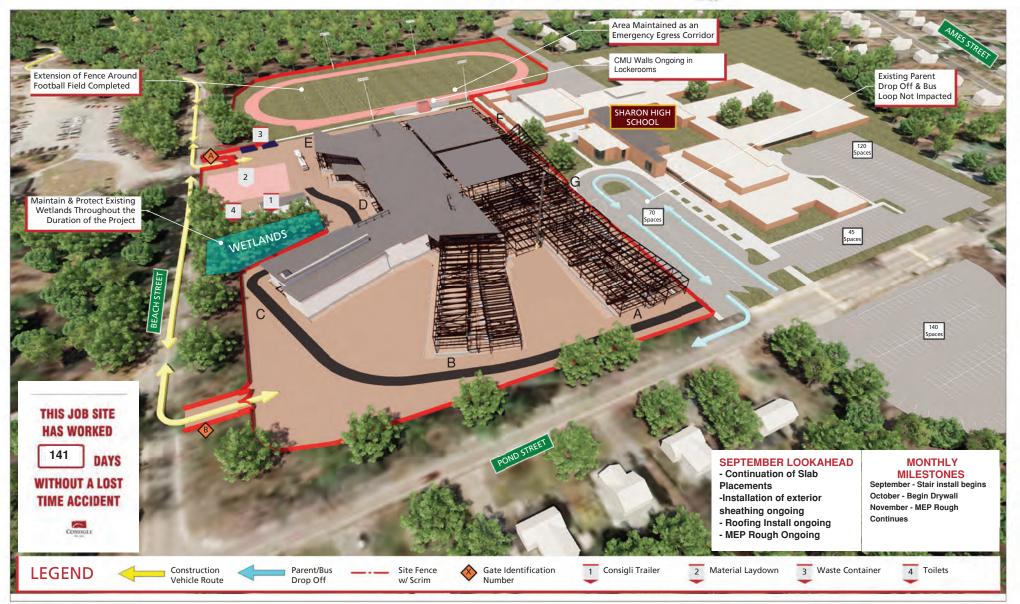

## **Sharon High School**

## SHARON HS PROGRESS UPDATE SEPTEMBER 2021

|                                                                                                        |                                                | •                   | D SCHEDULE<br>9/13/2021 |           |           |           |                                       |            |           |           |           |                   |            |                  |     |     |     |     |  |                  |   |                                       |            |   |            |
|--------------------------------------------------------------------------------------------------------|------------------------------------------------|---------------------|-------------------------|-----------|-----------|-----------|---------------------------------------|------------|-----------|-----------|-----------|-------------------|------------|------------------|-----|-----|-----|-----|--|------------------|---|---------------------------------------|------------|---|------------|
| Description of Work                                                                                    | Notes                                          | P6 Activity<br>Code | Responsibility          | 9/13<br>M | 9/14<br>T | 9/15<br>W | 9/16<br>TR                            | 9/17<br>FR | 9/18<br>S | 9/20<br>M | 9/21<br>T | 9/22 9/23<br>W TR | 9/24<br>FR | 9/25 9/26<br>S S |     |     |     |     |  | 10/4 10/5<br>M T |   |                                       | 10/8<br>FR |   | 10/10<br>S |
| SCHOOL SCHEDULE                                                                                        |                                                |                     |                         | 101       |           | **        | IIX                                   | TIC        | J         |           | ·         | W III             | 110        | J J              | 101 |     | IIX | TIX |  | 101              | " |                                       |            | Ü | - J        |
| MILESTONES .                                                                                           |                                                |                     |                         |           |           |           |                                       |            |           |           |           |                   |            |                  |     |     |     |     |  |                  |   |                                       |            |   |            |
| HOLIDAYS                                                                                               |                                                |                     |                         |           |           |           |                                       |            |           |           |           |                   |            |                  |     |     |     |     |  |                  |   |                                       |            |   |            |
| WEATHER<br>Rain Day                                                                                    | 16-Sep                                         |                     |                         |           |           |           | Х                                     |            |           |           |           |                   |            |                  |     |     |     |     |  |                  |   |                                       |            |   |            |
| Rain Day                                                                                               | 17-Sep                                         |                     |                         |           |           |           | ^                                     | Х          |           |           |           |                   |            |                  |     |     |     |     |  |                  |   |                                       |            |   |            |
| MOCK UP                                                                                                | 11 55                                          |                     |                         |           |           |           |                                       | , ·        |           |           |           |                   |            |                  |     |     |     |     |  |                  |   |                                       |            |   |            |
| Envelope consultant testing & inspection                                                               |                                                |                     | 3IVE                    |           |           |           |                                       |            |           |           |           |                   |            |                  |     |     |     |     |  |                  |   |                                       |            |   |            |
| Install AVB                                                                                            |                                                |                     | Armani                  |           |           | Х         | Χ                                     | Χ          |           | Χ         |           |                   |            |                  |     |     |     |     |  |                  |   |                                       |            |   |            |
| SITE UTILITIES  Continual check in with Eversource for gas service                                     |                                                |                     | Everenues               |           |           |           |                                       |            |           |           |           |                   |            |                  |     |     |     |     |  |                  |   |                                       |            |   |            |
| Continual check in with Eversource for gas service  Continual check in with Verizon on pole relocation |                                                |                     | Eversource<br>Verizon   |           |           |           |                                       |            |           |           |           |                   |            |                  |     |     |     |     |  |                  |   |                                       |            |   |            |
| FIELD WORK                                                                                             |                                                |                     | VOLEDIT                 |           |           |           |                                       |            |           |           |           |                   |            |                  |     |     |     |     |  |                  |   |                                       |            |   |            |
| Excavate For Pressbox footings                                                                         | ON HOLD                                        |                     | Vinagro                 |           |           |           |                                       |            |           |           |           |                   |            |                  |     |     |     |     |  |                  |   |                                       |            |   |            |
| FPS Pressbox Footings Backfill Pressbox Footings                                                       | ON HOLD<br>ON HOLD                             |                     | Riggs                   |           |           |           |                                       |            |           |           |           |                   |            |                  |     |     |     |     |  |                  |   |                                       |            |   |            |
| Excavate and backfill for athletic equipment footings                                                  | ON HOLD                                        |                     | Vinagro<br>Vinagro      |           | 1         |           |                                       |            |           |           |           |                   |            |                  |     |     |     | 1   |  |                  |   |                                       | +          |   |            |
| Install Irrigation Mains and Branch Lines                                                              |                                                |                     | Xquisite                |           |           |           |                                       |            |           |           |           |                   |            |                  |     |     |     |     |  |                  |   |                                       |            |   |            |
| Excavate for Long Jump Pits                                                                            |                                                |                     | Vinagro                 |           |           |           |                                       |            |           |           |           |                   |            |                  |     |     |     |     |  |                  |   |                                       |            |   |            |
| Form Place Strip Long Jump Pits Install Athletic Equipment footings                                    |                                                |                     | Riggs<br>Xquisite       |           | 1         |           |                                       |            |           |           |           |                   |            |                  |     |     |     | -   |  |                  |   |                                       | 1          |   |            |
| Install Athletic Equipment footings Import Loam and Spread                                             |                                                |                     | Xquisite Xquisite       | X         | Х         | X         | Х                                     | Χ          |           | Х         | Χ         | X X               | X          |                  | X   | X X | X   | X   |  | ХХ               | Х | X                                     | Х          |   |            |
| ATHLETIC FACILITY                                                                                      |                                                |                     | жүштөгө                 | X         | ,         | ,         | , ,                                   | , ,        |           | ,         |           | X                 | ,          |                  |     | A   | ,   | ,   |  | Λ Λ              |   | , , , , , , , , , , , , , , , , , , , | ,          |   |            |
| Install Interior CMU Walls at Concession Stand & Bathrooms                                             | PENDING<br>COORDINATION AND<br>TRUSS DESIGN    |                     | Fernandes               |           |           |           |                                       |            |           |           |           |                   |            |                  |     |     |     |     |  |                  |   |                                       |            |   |            |
| MEP Rough in CMU walls                                                                                 |                                                |                     | MEP Trades              |           |           |           |                                       |            |           |           |           |                   |            |                  |     |     |     |     |  |                  |   |                                       |            |   |            |
| CONCRETE FLATWORK AND UNDERGROUND UTILITIES                                                            |                                                |                     |                         |           |           |           |                                       |            |           |           |           |                   |            |                  |     |     |     |     |  |                  |   |                                       |            |   |            |
| Building E                                                                                             |                                                |                     |                         |           |           |           |                                       |            |           |           |           |                   |            |                  |     |     |     |     |  |                  |   |                                       |            |   |            |
| Install Grease Traps at Kitchen                                                                        |                                                |                     | Grasseschi              |           |           |           |                                       |            |           |           |           |                   |            |                  |     |     |     |     |  |                  |   |                                       |            |   |            |
| Install PV conduit from main electric room                                                             | Additional Work                                |                     | Griffin                 | Х         | Х         |           |                                       |            |           |           |           |                   |            |                  |     |     |     |     |  |                  |   |                                       |            |   |            |
| Backfill PV Conduit                                                                                    |                                                |                     | Marois                  |           |           | Х         |                                       |            |           |           |           |                   |            |                  |     |     |     |     |  |                  |   |                                       |            |   |            |
| Backfill and fine grade (at mech/weight/wellness rooms)                                                |                                                |                     | Marois                  |           |           | Х         | Χ                                     | Χ          |           |           |           |                   |            |                  |     |     |     |     |  |                  |   |                                       |            |   |            |
| Install Conduit for Electrical Floor Boxes (at mech/weight/wellness rooms)                             |                                                |                     | Griffin                 |           |           | Х         | Х                                     | Х          |           |           |           |                   |            |                  |     |     |     |     |  |                  |   |                                       |            |   |            |
| Install Vapor Barrier/Insulation at SOG (at mech/weight/wellness rooms)                                |                                                | A9440               | Riggs                   |           |           |           |                                       | Х          |           | Х         |           |                   |            |                  |     |     |     |     |  |                  |   |                                       |            |   |            |
| Install Mesh at SOG (at mech/weight/wellness rooms)                                                    |                                                |                     | Riggs                   |           |           |           |                                       | ^          |           | X         | Х         | Х                 |            |                  |     |     |     |     |  |                  |   |                                       |            |   |            |
| Place Building E SOG (at mech/weight/wellness rooms)                                                   |                                                |                     | Riggs                   |           |           |           |                                       |            |           | ^         | ^         | ^ x               |            |                  |     |     |     |     |  |                  |   |                                       |            |   |            |
| Install Bottom layer Mesh at SOG at radiant flooring                                                   |                                                |                     | Riggs                   |           |           |           | \ \ \ \ \ \ \ \ \ \ \ \ \ \ \ \ \ \ \ |            |           |           |           | X                 |            |                  |     |     |     |     |  |                  |   |                                       |            |   |            |
| Install Radiant Fooring                                                                                | Awaiting Approved Submittal & Delivery         |                     | NBK/APEX                |           |           |           | X                                     | Х          |           |           |           |                   |            |                  |     |     |     |     |  |                  |   |                                       |            |   |            |
| Install Top Layer Mesh at SOG at radiant flooring                                                      | Submittal & Delivery                           |                     | Riggs                   |           |           |           |                                       |            |           |           |           |                   |            |                  |     |     |     |     |  |                  |   |                                       |            |   |            |
| Place Building E SOG at dining commons & radiant flooring                                              |                                                |                     | Riggs                   |           |           |           |                                       |            |           |           |           |                   |            |                  |     |     |     |     |  |                  |   |                                       |            |   |            |
| Building F                                                                                             |                                                |                     |                         |           |           |           |                                       |            |           |           |           |                   |            |                  |     |     |     |     |  |                  |   |                                       |            |   |            |
| Fine Grade Gym                                                                                         |                                                |                     | Marois                  |           |           | Х         | Х                                     | Χ          |           |           |           |                   |            |                  |     |     |     |     |  |                  |   |                                       |            |   |            |
| Install Vapor Barrier/Insulation at SOG                                                                |                                                |                     | Riggs                   |           |           |           |                                       |            |           | Х         | Χ         | X                 |            |                  |     |     |     |     |  |                  |   |                                       |            |   |            |
| Install Mesh at SOG<br>Install Volleyball Net Sleeves in Slab                                          |                                                |                     | Riggs                   |           |           |           |                                       |            |           |           |           | X X               | X          |                  |     |     |     | 1   |  |                  |   |                                       |            |   |            |
| Place Building F Gym Slab                                                                              |                                                |                     | Riggs                   |           |           |           |                                       |            |           |           |           |                   | ^          |                  | Х   |     | 1   |     |  |                  |   |                                       |            |   |            |
| Building G                                                                                             |                                                |                     |                         |           |           |           |                                       |            |           |           |           |                   |            |                  |     |     |     |     |  |                  |   |                                       |            |   |            |
| Install Conduit for Electrical Floor Box                                                               |                                                |                     | Griffin                 | Х         |           |           |                                       |            |           |           |           |                   |            |                  |     |     |     |     |  |                  |   |                                       |            |   |            |
| Install Vapor Barrier/Insulation at SOG                                                                |                                                | A9440               | Riggs                   | Х         |           |           |                                       |            |           |           |           |                   |            |                  |     |     |     |     |  |                  |   |                                       |            |   |            |
| Install Mesh at SOG                                                                                    |                                                |                     | Riggs                   |           | Х         | Х         | Х                                     | Х          |           |           |           |                   |            |                  |     |     |     |     |  |                  |   |                                       |            |   |            |
| Place Building G North SOG                                                                             |                                                |                     | Riggs                   |           |           |           |                                       |            |           | Х         |           |                   |            |                  |     |     |     |     |  |                  |   |                                       |            |   |            |
| STEEL ERECTION/DETAILING                                                                               |                                                |                     |                         |           |           |           |                                       |            |           |           |           |                   |            |                  |     |     |     |     |  |                  |   |                                       |            |   |            |
| Building E                                                                                             |                                                |                     |                         |           |           |           |                                       |            |           |           |           |                   |            |                  |     |     |     |     |  |                  |   |                                       |            |   |            |
| Install Railing supports at green roof  Place Concrete Deck at Green Roof                              | Placed with E Building SOG (at dining commons) | A9370<br>A9370      | Berlin Steel<br>Riggs   |           |           |           |                                       |            |           | Х         | Х         | X                 |            |                  |     |     |     |     |  |                  |   |                                       |            |   |            |
| Duilding D                                                                                             | coc (at animy commons)                         |                     |                         |           |           |           |                                       |            |           |           |           |                   |            |                  |     |     |     |     |  |                  |   |                                       |            |   |            |
| Building B  Deck B Building - Roof                                                                     |                                                | A9170               | Supermetal/GP East      | X         | X         | X         | X                                     | X          |           |           |           |                   |            |                  |     |     |     |     |  |                  |   |                                       |            |   |            |
| Install all window and brick support angles                                                            |                                                | Valle               | Supermetal/GP East      | X         |           | X         |                                       | X          |           |           |           |                   |            |                  |     |     |     |     |  |                  |   |                                       |            |   |            |
| Set perimeter roof blocking and cantilevered supports                                                  |                                                |                     | Supermetal/GP East      | X         |           | X         |                                       | X          |           |           |           |                   |            |                  |     |     |     |     |  |                  |   |                                       |            |   |            |
|                                                                                                        |                                                |                     | -                       | _         | _         | _         |                                       |            |           |           |           |                   |            |                  |     |     |     |     |  |                  |   |                                       | _          |   |            |