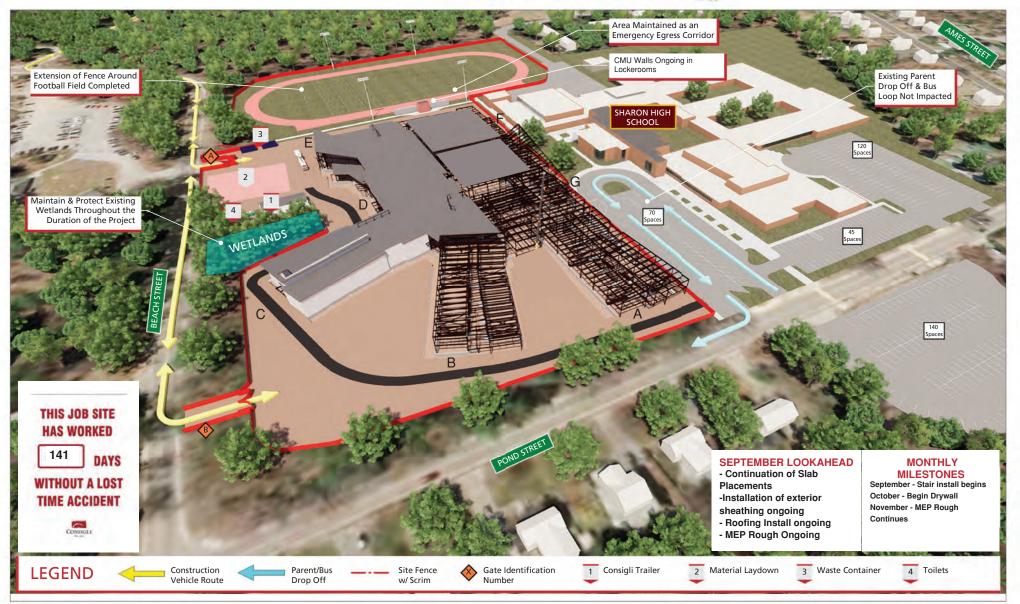

and exterior light gauge metal framing are ongoing at multiple areas. Installation of drywall tops is ongoing. Wall close-in is scheduled for the coming weeks.
- Installation of exterior sheathing is ongoing. Air vapor barrier installation is ongoing.
- Installation of veneer masonry has begun. Interior masonry installation including interior walls- is ongoing.
- Underground plumbing & electrical work is ongoing but nearing completion.
- Work at the athletic field- including topsoil & athletic equipment prep- is ongoing.
- See attached progress update.
- See attached for details & complete look ahead schedule.

Visit the Sharon HS Building website for more project information: https://www.shsbuilding.com/











## **Sharon High School**



## SHARON HS PROGRESS UPDATE SEPTEMBER 2021



|                                                                                                              |                                       | LOOK AHEAD          | SCHEDULE            |   |     |   |   |   |     |   |   |       |   |       |  |   |                              |   |     | <b>.</b>      |   |
|--------------------------------------------------------------------------------------------------------------|---------------------------------------|---------------------|---------------------|---|-----|---|---|---|-----|---|---|-------|---|-------|--|---|------------------------------|---|-----|---------------|---|
|                                                                                                              |                                       | S