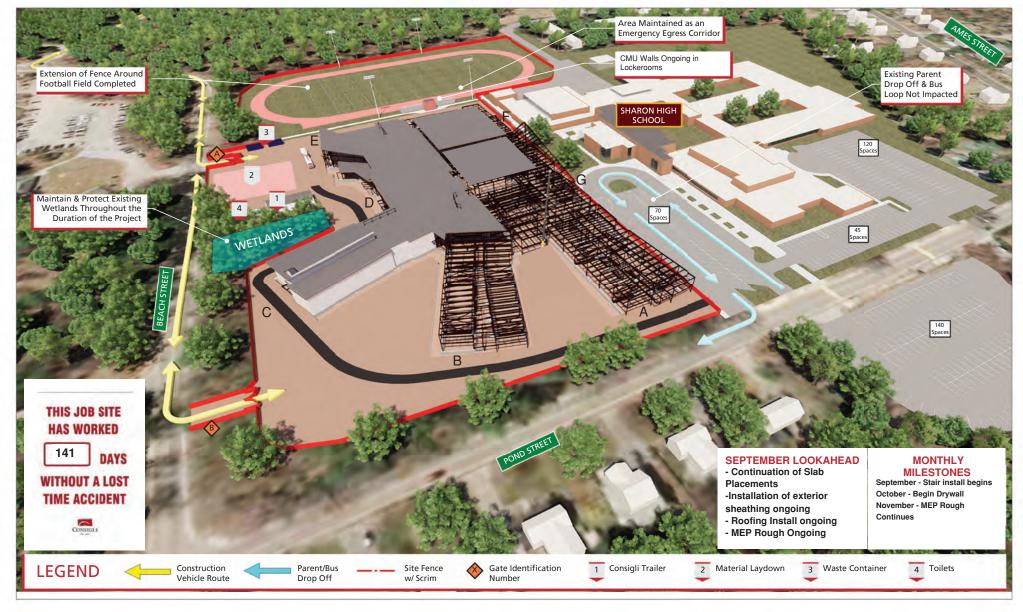

## The Sharon High School Construction Project

4 Week Look Ahead Schedule 09-27-21

- Structural steel detailing is nearing completion. Our first stair has also been installed.
- Roof installation is ongoing.
- Slab on grade placements which may include late work are ongoing.
- Overhead & in wall MEP rough-in is ongoing at multiple areas. Pulling of electrical is also ongoing.
- Interior and exterior light gauge metal framing are ongoing at multiple areas. Installation of drywall tops is ongoing. Wall close-in is scheduled for the coming weeks.
- Installation of exterior sheathing is ongoing. Air vapor barrier installation is ongoing.
- Installation of veneer masonry has begun.
- Windows are beginning to arrive on-site.
- Underground plumbing & electrical work is ongoing but nearing completion.
- Work at the athletic field- including topsoil & athletic equipment prep- is ongoing.
- See attached progress update.
- See attached for details & complete look ahead schedule.