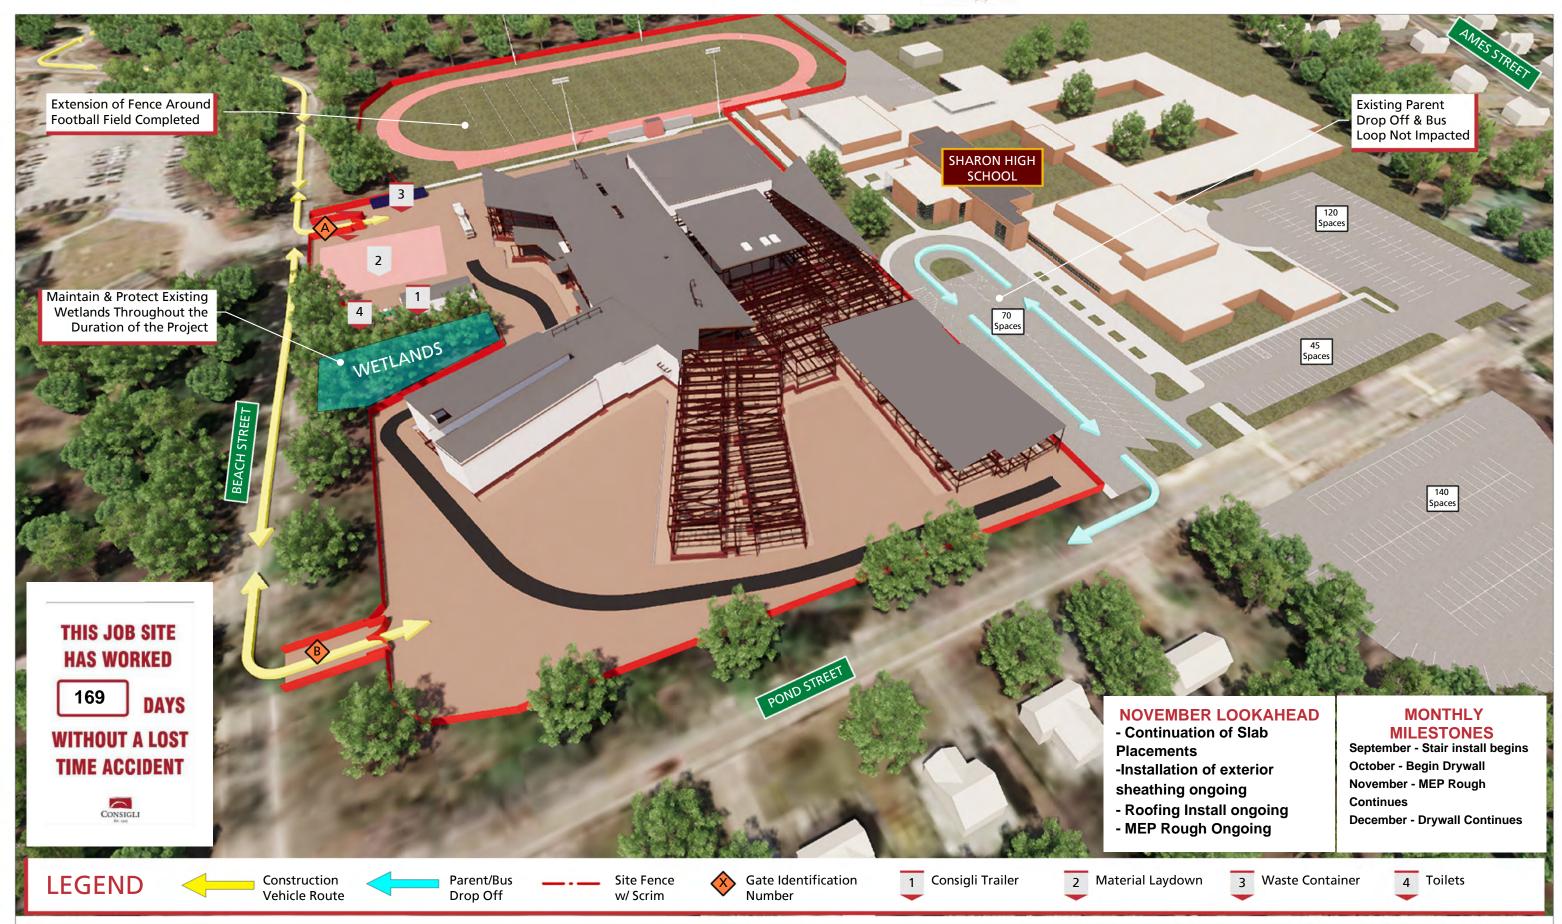

## 4 Week Look Ahead Schedule 10-12-21

- Structural steel detailing is nearing completion. Stair installation is also ongoing.
- Roof installation is ongoing.
- Slab on grade placements are ongoing coordinating w/ below & in slab MEPs.
- Overhead & in wall MEP rough-in is ongoing at multiple areas. Pulling of electrical is also ongoing.
- Interior and exterior light gauge metal framing are ongoing at multiple areas. Installation of drywall tops is ongoing. Wall close-in is scheduled for the coming weeks.
- Installation of exterior sheathing is ongoing. Air vapor barrier installation is ongoing.
- Installation of veneer masonry is ongoing.
- Windows are beginning to arrive on-site. Mock up installation & testing upcoming.
- Underground plumbing & electrical work is ongoing but nearing completion.
- Work at the athletic field- including prep for sod- is ongoing.
- See attached progress update.
- See attached for details & complete look ahead schedule.