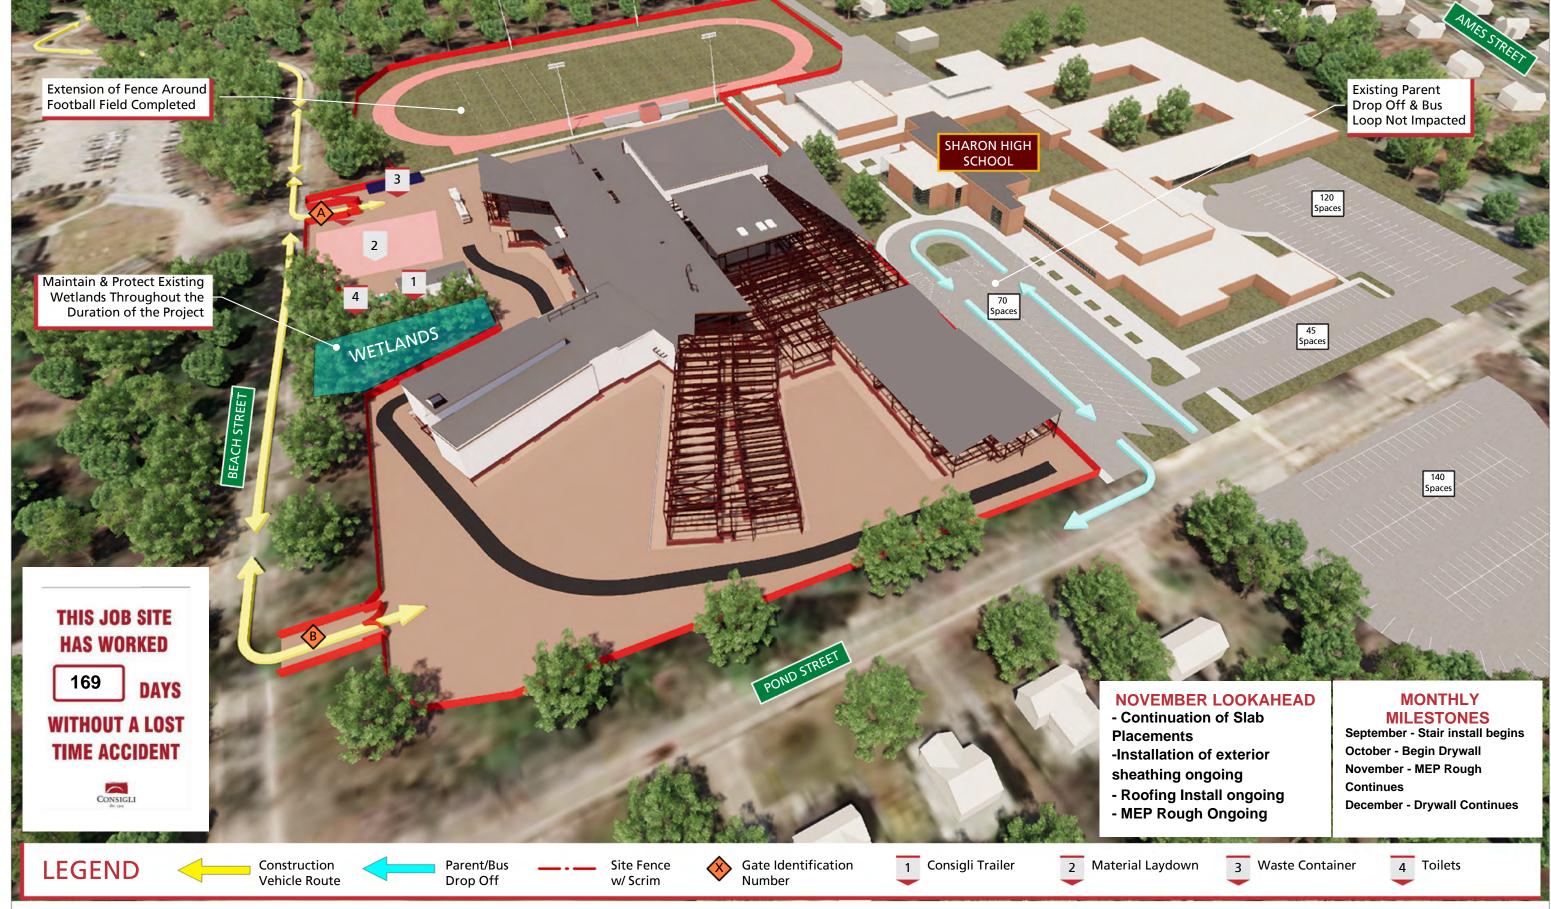

## The Sharon High School Construction Project

4 Week Look Ahead Schedule 10-18-21

- Structural steel detailing is complete. Stair installation is ongoing.
- Roof installation is ongoing.
- Slab on grade placements are ongoing coordinating w/ below & in slab MEPs.
- Overhead & in wall MEP rough-in is ongoing at multiple areas. Pulling of electrical is also ongoing.
- Interior and exterior light gauge metal framing are ongoing at multiple areas. Installation of drywall tops is ongoing. Wall close-in is scheduled to begin soon.
- Installation of exterior sheathing is ongoing. Air vapor barrier installation is ongoing.
- Installation of veneer masonry is ongoing.
- Installation of exterior panel back-up system is beginning in the coming weeks.
- Windows are beginning to arrive on-site. Mock up installation & testing upcoming.
- Underground plumbing & electrical work is ongoing but nearing completion.
- Work at the athletic field is ongoing- sod installation is scheduled for next week.
- See attached progress update.
- See attached for details & complete look ahead schedule.