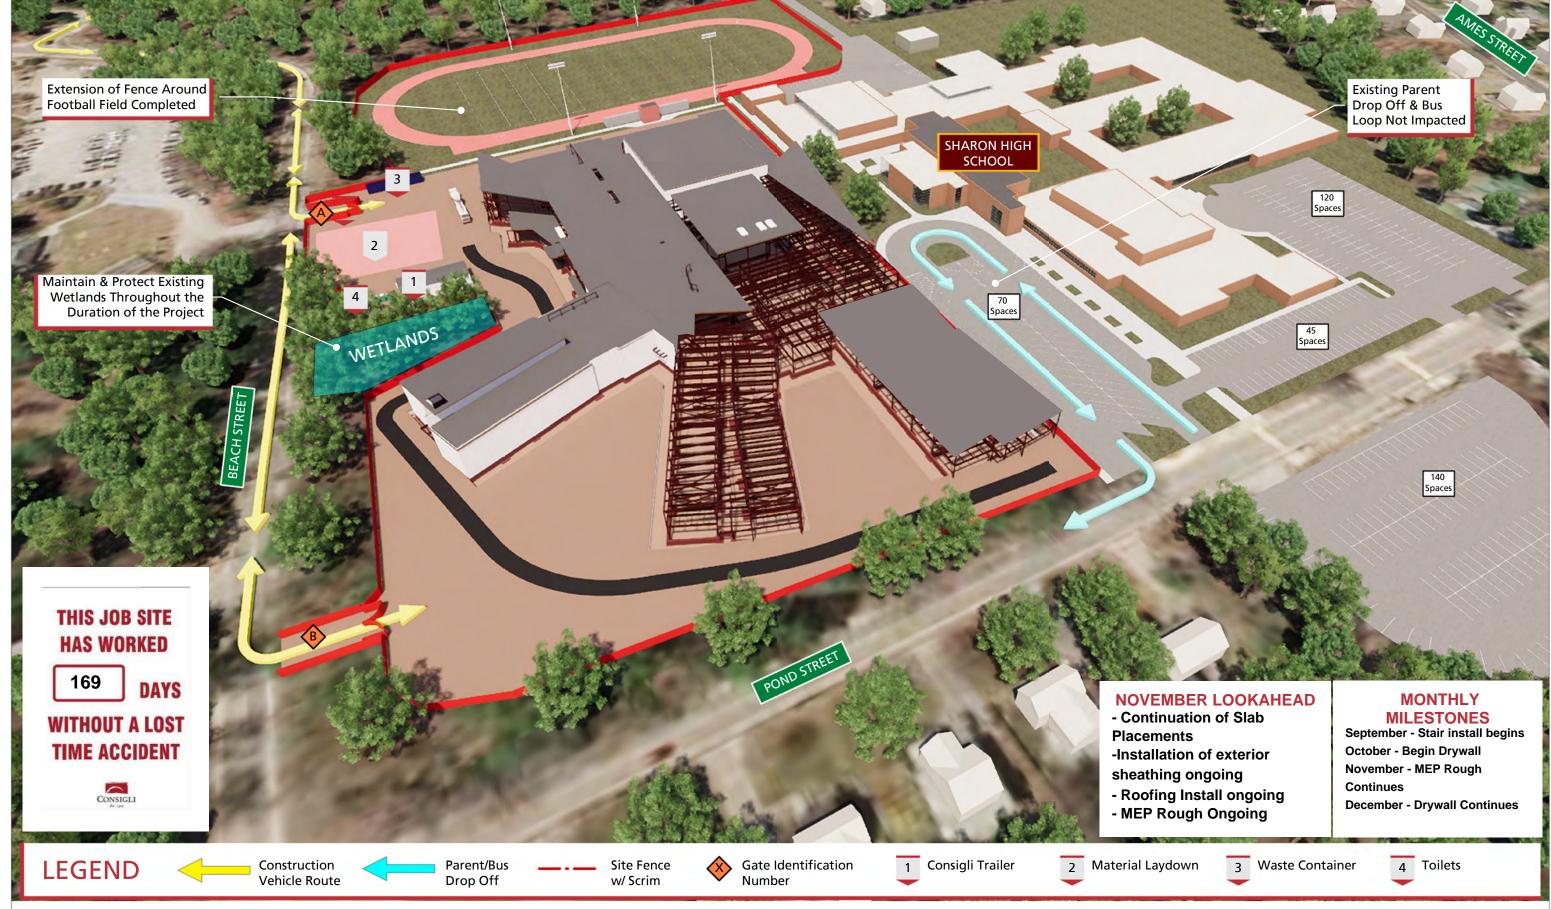

### **Sharon High School**

# **LOGISTICS UPDATE**

|                                                                    |                                                              |                                           |          |                   |   |           |             |   |   |           |                  |   |        |   |           |           |        |        |     |    |            |   |   | <u> </u>      |                 |               | <u> </u>          |
|--------------------------------------------------------------------|--------------------------------------------------------------|-------------------------------------------|----------|-------------------|---|-----------|-------------|---|---|-----------|------------------|---|--------|---|-----------|-----------|--------|--------|-----|----|------------|---|---|---------------|-----------------|---------------|-------------------|
|                                                                    |                                                              | LOOK AHEAD SCHEDULE                       |          |                   |   |           |             |   |   |           |                  |   |        |   |           |           |        |        |     |    |            |   |   | $\rightarrow$ |                 |               |                   |
|                                                                    |                                                              | 10/25/2021                                |          |                   |   |           |             |   |   |           |                  |   |        |   |           |           |        |        |     |    |            |   |   |               |                 |               |                   |
| Description of Work                                                | Notes                                                        | P6 Activity<br>Code <u>Responsibility</u> |          | 0/25 10/26<br>M T |   |           | 10/29<br>FR |   |   | 11/1<br>M | 11/2 11/3<br>T W |   |        |   | 11/7<br>S | 11/8<br>M |        |        |     |    | 11/13<br>S |   |   |               | 17 11/1<br>/ TR |               | 11/20 11/2<br>S S |
| SCHOOL SCHEDULE                                                    |                                                              |                                           |          |                   |   | IIX       | TR          | Ū | Ű | IN        |                  |   | TR     | Ū | Ū         | III       | ļ      |        | IIX | TR | Ű          | Ű | M | <u> </u>      | III             |               |                   |
| MILESTONES<br>HOLIDAYS                                             |                                                              |                                           |          |                   |   |           |             |   |   |           |                  |   |        |   |           |           |        |        |     |    |            |   |   |               |                 | 4             |                   |
| Veterans Day - Site Will Be Open                                   |                                                              |                                           |          |                   |   |           |             |   |   |           |                  |   |        |   |           |           |        |        | Х   |    |            |   |   |               |                 |               |                   |
| WEATHER                                                            |                                                              |                                           |          |                   |   |           |             |   |   |           |                  |   |        |   |           |           |        |        |     |    |            |   |   |               |                 |               |                   |
| Rain Day (Including Heavy Winds)                                   |                                                              |                                           |          | X X               | Х |           |             |   |   |           |                  |   |        |   |           |           |        |        |     |    |            |   |   |               |                 |               |                   |
| Install Masonry back up system                                     |                                                              | Fernandes                                 |          |                   |   |           |             |   |   |           |                  |   |        |   |           |           |        |        |     |    |            |   |   |               |                 |               |                   |
| Install metal panel back up system                                 |                                                              | Riggs                                     |          | X X               | Х |           |             |   |   |           |                  |   |        |   |           |           |        |        |     |    |            |   |   |               |                 |               |                   |
| Install Aluminum Windows SITE UTILITIES                            |                                                              | Chandler                                  |          | X X               | Х | Х         | Х           |   |   |           |                  |   |        |   |           |           |        |        |     |    |            |   |   |               |                 |               |                   |
| Continual check in with Eversource for gas service                 |                                                              | Eversource                                |          |                   |   |           |             |   |   |           |                  |   |        |   |           |           |        |        |     |    |            |   |   |               |                 |               |                   |
| Continual check in with Verizon on pole relocation                 |                                                              | Verizon                                   |          | × ×               |   | V         |             |   |   |           |                  |   |        |   |           |           |        |        |     |    |            |   |   |               |                 | $\rightarrow$ |                   |
| Install drainage at south west side of building FIELD WORK         |                                                              | Vinagro                                   |          | X X               | Х | Х         | Х           |   |   |           |                  |   |        |   |           |           |        |        |     |    |            |   |   |               |                 |               |                   |
| Lay Sod                                                            | Pushed from 10-27 Due                                        | Xquisite                                  |          |                   |   |           |             |   |   |           |                  |   |        |   |           |           |        |        |     |    |            |   |   |               |                 |               |                   |
| Subgrade long jump lawn area                                       | to Rain                                                      | Vinagro                                   |          | x x               | X | X         | x           |   | - |           | Х                | Х | Х      |   | -         |           |        |        |     |    |            | - |   |               |                 | +             |                   |
| ATHLETIC FACILITY                                                  |                                                              | Villagio                                  |          |                   | ^ | ^         | ^           |   |   |           |                  |   |        |   |           |           |        |        |     |    |            |   |   |               |                 |               |                   |
| Install Interior CMU Walls at Concession Stand & Bathrooms         | PENDING COORDINATION AND<br>TRUSS DESIGN                     | Fernandes                                 |          |                   |   |           |             |   |   |           |                  |   |        |   |           |           |        |        |     |    |            |   |   |               |                 |               |                   |
| MEP Rough in CMU walls                                             |                                                              | MEP Trades                                |          |                   |   |           |             |   |   |           |                  |   |        |   |           |           |        |        |     |    |            |   |   |               |                 | +             |                   |
| INTERIOR FITOUT/OH ROUGH                                           |                                                              |                                           |          |                   |   |           |             |   |   |           |                  |   |        |   |           |           |        |        |     |    |            |   |   |               |                 |               |                   |
| Building C<br>Install OH Duct - 1st floor                          |                                                              | APEX                                      |          | X                 |   |           |             |   |   |           |                  |   |        |   |           |           |        |        |     |    |            |   |   |               |                 | 4             |                   |
| Plumbing Rough in Walls at Science rooms                           |                                                              | Grasseschi                                |          | ХХ                |   |           |             |   |   |           |                  |   |        |   |           |           |        |        |     |    |            |   |   |               |                 | +             |                   |
| Insulate Plumbing Lines - 1st & 2nd Floor                          |                                                              | Grasseschi                                |          | ХХ                | Х | Х         | Х           |   |   |           |                  |   |        |   |           |           |        |        |     |    |            |   |   |               |                 |               |                   |
| Touchup fire proofing Install fire stopping                        |                                                              | H. Carr<br>Gleason Power                  | 's       | x x               |   |           | -           |   |   |           |                  |   |        |   |           |           |        |        |     |    |            |   |   |               |                 | ++            |                   |
| Inwall Inspections complete                                        | Both floors                                                  | All Trades                                | •        |                   | Х |           |             |   |   |           |                  |   |        |   |           |           |        |        |     |    |            |   |   |               |                 |               |                   |
| Insulate and board walls<br>Tape Walls                             | Both floors<br>Both floors                                   | Century<br>Century                        |          |                   |   | Х         | Х           | Х |   | Х         | X X              | Х | Х      |   |           | X<br>X    | X<br>X | X<br>X | Х   | x  |            |   | х | x x           | x               | X             |                   |
| Prime and first coat walls                                         | Botti noors                                                  | King                                      |          |                   |   |           |             |   |   |           |                  |   |        |   |           | ^         | ^      | ^      | ^   | ^  |            |   | X | × × ×         |                 |               |                   |
| Install wall tile                                                  |                                                              | High Point                                |          |                   |   |           |             |   |   |           |                  |   |        |   |           |           |        |        |     |    |            |   | Х | X X           | X               | Х             |                   |
| Install Ceiling grid<br>Frame hard ceiling                         |                                                              | K&K<br>Century                            |          |                   |   |           | -           |   |   |           |                  |   |        |   |           |           |        |        |     |    |            |   | Х | x x           | X               | X             |                   |
| Building D                                                         |                                                              |                                           |          |                   |   |           |             |   |   |           |                  |   |        |   |           |           |        |        |     |    |            |   |   |               |                 |               |                   |
| Electrical/Fire Alarm/TelData Inwall Rough Plumbing Rough in Walls |                                                              | Griffin<br>Grasseschi                     |          | X X<br>X X        |   | X<br>X    | X<br>X      |   |   | X<br>X    | X X<br>X         | Х | Х      |   |           | Х         | Х      | Х      | Х   | Х  |            |   | Х | <u> </u>      |                 |               |                   |
| Layout & Frame Interior Walls - 1st Floor                          | Remaining Walls                                              | Century                                   |          | X X               | X | X         | X           |   |   | ~         | ~                |   |        |   |           |           |        |        |     |    |            |   |   |               |                 | +             |                   |
| Install ductwork - 1st Floor                                       |                                                              | Apex                                      |          | ХХ                | Х | Х         | Х           |   |   |           |                  |   |        |   |           |           |        |        |     |    |            |   |   |               |                 |               |                   |
| Touchup fire proofing Install fire stopping                        |                                                              | H. Carr<br>Gleason Power                  | 's       |                   | X | X<br>X    | X<br>X      |   |   |           |                  |   |        |   |           |           |        |        |     |    |            |   |   |               | _               | ++            |                   |
| Inwall Inspections complete                                        | Second Floor                                                 | All Trades                                | •        |                   |   |           | ~           |   |   |           |                  |   |        |   |           |           |        |        |     |    |            |   | Х |               |                 |               |                   |
| Insulate and board walls<br>Tape Walls                             | Second Floor<br>Second Floor                                 | Century<br>Century                        |          |                   |   |           | _           |   |   |           |                  |   |        |   |           |           |        |        |     |    |            |   | Х | X X<br>X      |                 |               |                   |
| Inwall Inspections complete                                        | First Floor                                                  | All Trades                                |          |                   |   |           |             |   |   |           |                  |   |        |   |           |           |        |        |     |    |            |   |   | X             |                 |               |                   |
| Insulate and board walls                                           | First Floor                                                  | Century                                   |          |                   |   |           |             |   |   |           |                  |   |        |   |           |           |        |        |     |    |            |   |   |               |                 |               |                   |
| Tape Walls Building E                                              | First Floor                                                  | Century                                   |          |                   |   |           | _           |   |   |           |                  |   |        |   |           |           |        |        |     |    |            |   |   |               |                 |               |                   |
| Install (2) Brace frames at Black Box                              | To be installed after<br>auditorium slab has been<br>prepped | Supermetal/GP E                           | ast      |                   |   |           | x           |   |   |           |                  |   |        |   |           |           |        |        |     |    |            |   |   |               |                 |               |                   |
| Install Grease Traps at Kitchen                                    |                                                              | Grasseschi                                |          | x x               | Х |           |             |   |   |           |                  |   |        |   |           |           |        |        |     |    |            |   |   |               |                 |               |                   |
| Finish Fine Grading at Kitchen                                     |                                                              | Marois                                    |          |                   |   | Х         | Х           |   |   |           |                  |   |        |   |           |           |        |        |     |    |            |   |   |               |                 | $\perp$       |                   |
| Install Top Layer Mesh at SOG at radiant flooring                  |                                                              | Riggs                                     |          | Х                 | Х | Х         | Х           |   |   | Х         | х х              |   | $\mid$ |   |           |           | [      | [      |     |    |            |   |   |               |                 | +             |                   |
| Place Building E SOG at dining commons & radiant flooring          | 0.14                                                         | Riggs                                     |          | V V               |   |           | ~           |   |   |           |                  | Х |        |   |           |           |        |        |     |    |            |   |   |               |                 | +             |                   |
| Install Drywall Tops<br>Plumbing Rough in Walls                    | 2nd floor<br>2nd floor                                       | Century<br>Grasseschi                     |          | X X<br>X X        | X | X<br>X    | X<br>X      |   |   | Х         | X X              | X | X      |   |           | х         | Х      | х      |     |    |            |   |   |               |                 | ++            |                   |
| Electrical/Fire Alarm/TelData Inwall Rough                         | 2nd floor                                                    | Griffin                                   |          | X X               |   | Х         | Х           |   |   | X         | X X<br>X X       |   | X      |   |           |           | X      | X      | Х   | Х  |            |   | Х |               |                 |               |                   |
| Touchup fire proofing Install fire stopping                        | 2nd floor                                                    | H. Carr<br>Gleason Power                  | ·e       |                   |   | X         | Х           |   |   |           | v                | X | X      |   |           |           |        |        | Х   | Х  |            |   | Х | Х             |                 | +             |                   |
| Invali Inspections complete                                        | 2nd floor                                                    | All Trades                                | <u>з</u> |                   |   |           |             |   |   |           |                  |   |        |   |           |           |        |        |     |    |            |   |   | Х             |                 | ++            |                   |
| Insulate and board walls                                           | 2nd floor                                                    | Century                                   |          |                   |   |           |             |   |   |           |                  |   |        |   |           | .,        |        |        |     |    |            |   |   |               | Х               | Х             |                   |
| Frame walls at first floor - after slabs<br>Install ductwork       | 1st floor                                                    | Century<br>Apex                           |          | X X               | X |           | X           |   |   |           |                  | X |        |   |           |           |        | X<br>X |     |    |            |   | x | x x           | x               | X             |                   |
| Plumbing Rough in Walls                                            | 1st floor                                                    | Grasseschi                                |          |                   | ^ | ~         | ~           |   |   | ~         |                  |   |        |   |           |           |        |        |     |    |            |   | X | X X X         |                 |               |                   |
|                                                                    | 13(1100)                                                     | 018363011                                 | I        |                   | 1 | · · · · · |             |   |   |           | I                | - | 1      |   |           | ~         | ~      | ~      | ~   |    |            |   | ~ |               |                 | ~             |                   |