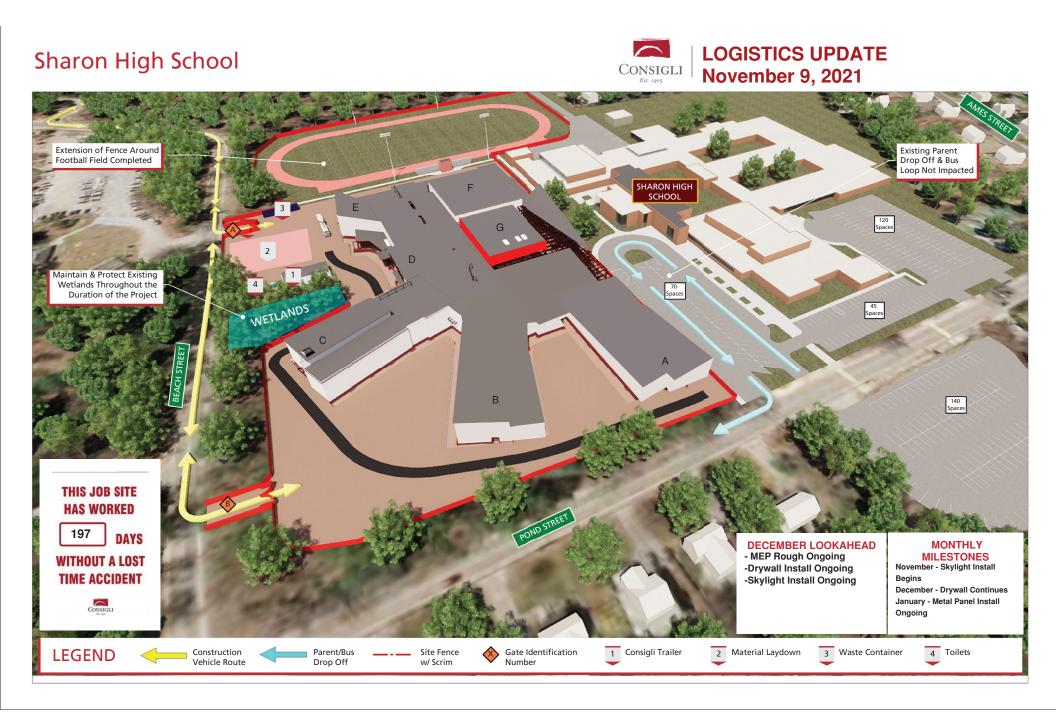

in wall MEP rough-in is ongoing at multiple areas.
- Interior and exterior light gauge metal framing are ongoing at multiple areas. In wall inspections are ongoing. Wall close-in has started.
- Installation of exterior sheathing is ongoing. Air vapor barrier installation is ongoing.
- Installation of veneer masonry is ongoing.
- Temporary enclosures are being installed in preparation for winter/temporary heat. Heaters & propane tanks are on-site.
- Windows are beginning to arrive on-site. Mock up installation & testing upcoming.
- Sod has been installed at the athletic field.
- See attached progress update.
- See attached for details & complete look ahead schedule.

Visit the Sharon HS Building website for more project information: https://www.shsbuilding.com/

Town of

SHARON













|                                                                      |                                          | AD SCH              | EDULE<br>11/15/2021 |                           |                  |     |        |   |  |                   |    |   |        |       |    |   |   |   |      |        |   |            |               |  |
|----------------------------------------------------------------------|------------------------------------------|---------------------|---------------------|---------------------------|------------------|-----|--------|---|--|-------------------|----|---|--------|-------|----|---|---|---|------|--------|---|------------|---------------|--|
| Description of Work                                                  | Notes