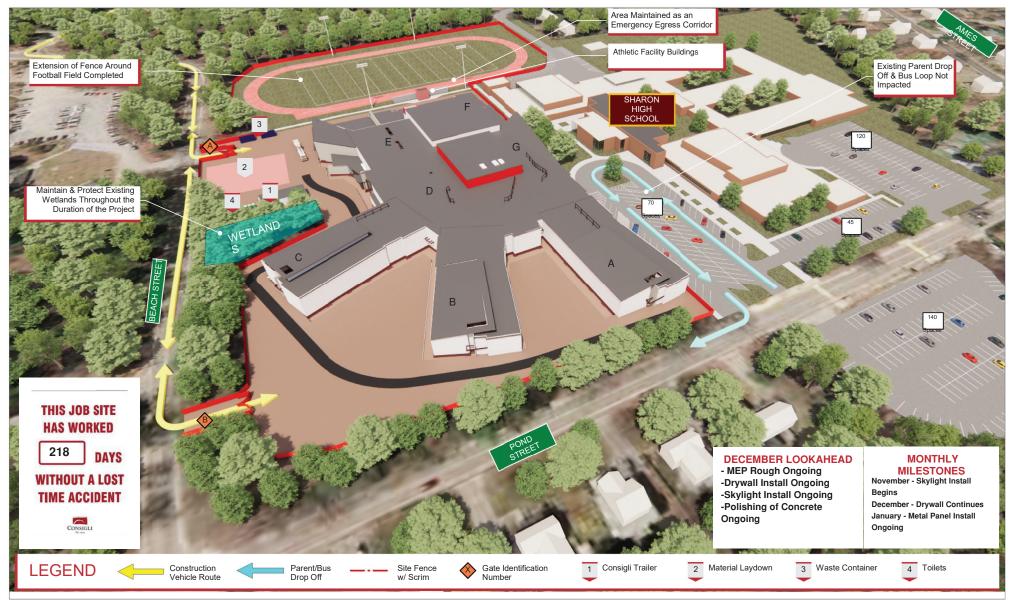

## 4 Week Look Ahead Schedule

- Continue Stair installation & placing concrete treads.
- Roof installation is ongoing targeting weather tight this week.
- The project's last major slab placement is targeted for Wednesday 12/1- this may include late work- please see enclosed notice.
- Overhead & in wall MEP rough-in is ongoing at multiple areas.
- interior and exterior light gauge metal framing are ongoing at multiple areas. In wall inspections are ongoing.
   Wall close-in is ongoing.
- Installation of exterior sheathing is ongoing. Air vapor barrier installation is ongoing.
- Installation of veneer masonry is ongoing.
- Temporary heaters will be started up this week. See enclosed notice for details- this will enable temperature sensitive interior work such as drywall taping to begin.
- Windows are beginning to arrive on-site. Mockup installation & testing upcoming.
- See attached progress update.
- See attached for details & complete look ahead schedule

Visit the Sharon HS Building website for more project information: https://www.shsbuilding.com/