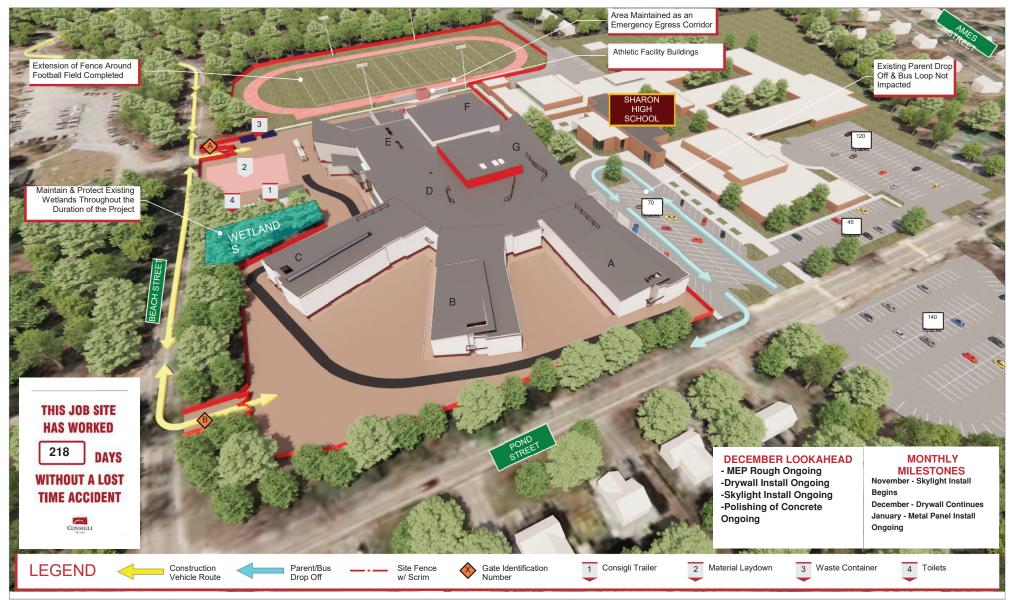

## 4 Week Look Ahead Schedule

- Over the last week the project hit two milestones. The roof is now weather tight & our last interior slab placement is complete.
- Skylight installation is planned for the coming weeks.
- Major mechanical equipment (RTU's etc.) is stored locally and scheduled for installation over the coming weeks.
   Overhead 87 in well MED rough in is angoing at multiple areas. This includes increased wire pulling efforts.
- Overhead & in wall MEP rough-in is ongoing at multiple areas. This includes increased wire pulling efforts.
- Interior light gauge metal framing are ongoing at multiple areas. In wall inspections are ongoing. Wall close-in is
  ongoing. Drywall finishing has started.
- Air vapor barrier installation is ongoing.
- Installation of veneer masonry is ongoing. Installation of exterior panel is on the radar.
- Temporary heaters are running. See enclosed notice for details- this will enable temperature sensitive interior work such as drywall taping & other finish activities to begin.
- Windows are beginning to arrive on-site. Mockup installation & testing upcoming.
- See attached progress update.
- See attached for details & complete look ahead schedule.