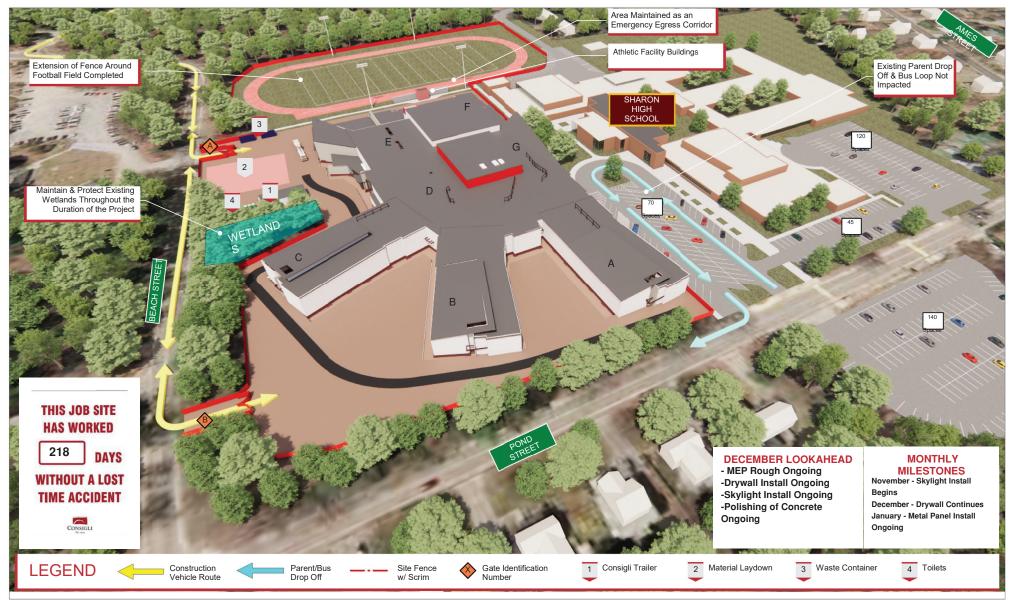

## 4 Week Look Ahead Schedule

- The project recently accomplished two milestones. The roof is weather tight & our last interior slab placement is complete.
- Temporary heaters are running. See enclosed notice for details- this allows temperature sensitive interior work to begin.
- Skylight installation is ongoing.
- Major mechanical equipment (RTU's etc.) is stored locally and scheduled for installation over the coming weeks.
- Overhead & in wall MEP rough-in is ongoing at multiple areas. This includes increased wire pulling efforts.
- Interior light gauge metal framing are ongoing at multiple areas. In wall inspections are ongoing. Wall close-in is ongoing. Drywall finishing is ongoing. Paint, tile & ceiling grid installation are all upcoming.
- Air vapor barrier installation is ongoing.
- Installation of veneer masonry is ongoing. Installation of exterior panel is on the radar.
- Mock-up installation is ongoing- window testing is scheduled for early January.
- See attached progress update.
- See attached for details & complete look ahead schedule.

Visit the Sharon HS Building website for more project information: https://www.shsbuilding.com/