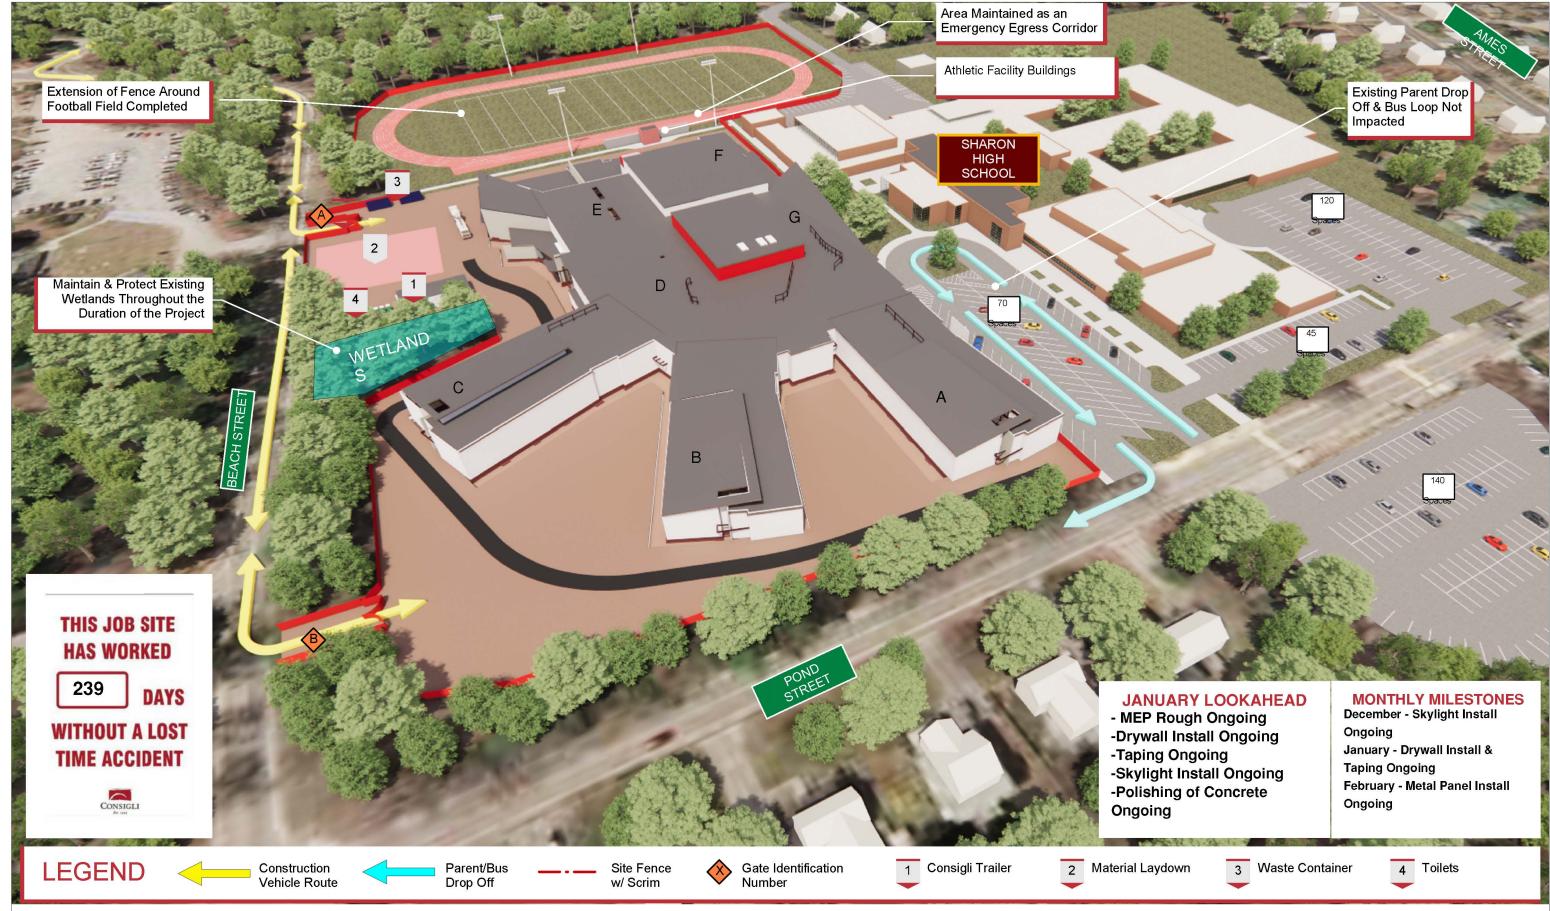

# The Sharon High School Construction Project

### 4 Week Look Ahead Schedule

- Temporary heaters are running. See enclosed notice- this allows temperature sensitive interior work to begin.
- Installation of helical piles (to support the press box) is scheduled to begin next week.
- Major mechanical equipment (RTU's etc.) is stored locally and scheduled for installation over the coming weeks.
- Overhead & in wall MEP rough-in is ongoing at multiple areas. This includes increased wire pulling efforts.
- Interior light gauge metal framing are ongoing at multiple areas. In wall inspections are ongoing. Wall close-in is ongoing. Drywall finishing is ongoing.
- Paint & tile subcontractors have begun. Ceiling grid installation is upcoming.
- Air vapor barrier installation is ongoing.
- Installation of veneer masonry is ongoing. Installation of exterior panel is on the radar.
- Skylight installation is ongoing.
- Mock-up installation is ongoing- window testing is scheduled for early January. Window installation will follow.
- See attached progress update.
- See attached for details & complete look ahead schedule.